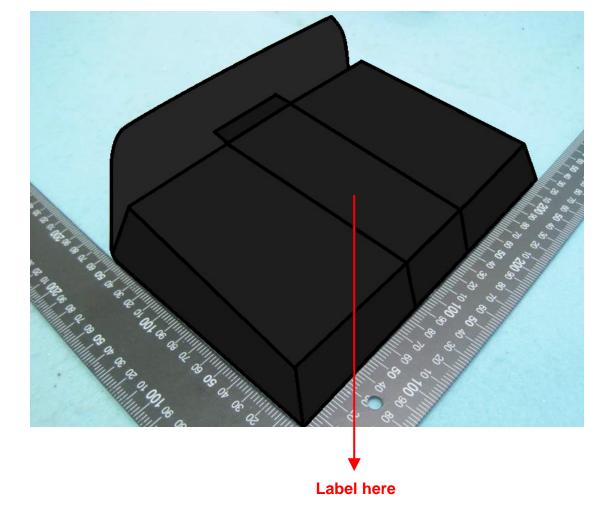

Back side of device

| - 107.85                                                                                                                                                                                                                                                                                                                                                                                                                                                                                                                                                                                                                                                                                                                                                                                                                                                                                                                                                                                                                                                                                                                                                                                                                                                                                                                                                                                                                                                                                                                                                                                                                                                                                                                                                                                                                                                                                                                                                                                                                                                                                                                                                                                                                                                                                                                                                                                                                                                                                   |                                            |
|--------------------------------------------------------------------------------------------------------------------------------------------------------------------------------------------------------------------------------------------------------------------------------------------------------------------------------------------------------------------------------------------------------------------------------------------------------------------------------------------------------------------------------------------------------------------------------------------------------------------------------------------------------------------------------------------------------------------------------------------------------------------------------------------------------------------------------------------------------------------------------------------------------------------------------------------------------------------------------------------------------------------------------------------------------------------------------------------------------------------------------------------------------------------------------------------------------------------------------------------------------------------------------------------------------------------------------------------------------------------------------------------------------------------------------------------------------------------------------------------------------------------------------------------------------------------------------------------------------------------------------------------------------------------------------------------------------------------------------------------------------------------------------------------------------------------------------------------------------------------------------------------------------------------------------------------------------------------------------------------------------------------------------------------------------------------------------------------------------------------------------------------------------------------------------------------------------------------------------------------------------------------------------------------------------------------------------------------------------------------------------------------------------------------------------------------------------------------------------------------|--------------------------------------------|
| 19.74 0.1<br>19.74 0.1<br>19.74 0.1<br>19.74 0.1<br>19.74 0.1<br>10.74 0.1<br>10.75 0.15<br>10.75 0.15<br>10 |                                            |
| <b>17.0</b><br>(2) 125.86 <sup>0</sup> <sub>-0.25</sub>                                                                                                                                                                                                                                                                                                                                                                                                                                                                                                                                                                                                                                                                                                                                                                                                                                                                                                                                                                                                                                                                                                                                                                                                                                                                                                                                                                                                                                                                                                                                                                                                                                                                                                                                                                                                                                                                                                                                                                                                                                                                                                                                                                                                                                                                                                                                                                                                                                    | Scale 1:1                                  |
| 材質: 0.175 <b>磨砂</b> PC(Lexan 8B35)                                                                                                                                                                                                                                                                                                                                                                                                                                                                                                                                                                                                                                                                                                                                                                                                                                                                                                                                                                                                                                                                                                                                                                                                                                                                                                                                                                                                                                                                                                                                                                                                                                                                                                                                                                                                                                                                                                                                                                                                                                                                                                                                                                                                                                                                                                                                                                                                                                                         | 單位: MM                                     |
| 背膠: 3M467                                                                                                                                                                                                                                                                                                                                                                                                                                                                                                                                                                                                                                                                                                                                                                                                                                                                                                                                                                                                                                                                                                                                                                                                                                                                                                                                                                                                                                                                                                                                                                                                                                                                                                                                                                                                                                                                                                                                                                                                                                                                                                                                                                                                                                                                                                                                                                                                                                                                                  | 公差: Die_cut +/-0.15mm<br>Printing +/-0.3mm |
| 顏色: Background: Black<br>Word:Pantone cool gray 6C                                                                                                                                                                                                                                                                                                                                                                                                                                                                                                                                                                                                                                                                                                                                                                                                                                                                                                                                                                                                                                                                                                                                                                                                                                                                                                                                                                                                                                                                                                                                                                                                                                                                                                                                                                                                                                                                                                                                                                                                                                                                                                                                                                                                                                                                                                                                                                                                                                         | 厚度: 0.225mm                                |
| MFG Factory: MFG Country:   NOTE: by import and export country   1.RoHS requirement Vendor ID:   2.Printing Ink and material must base on Vendor ID:                                                                                                                                                                                                                                                                                                                                                                                                                                                                                                                                                                                                                                                                                                                                                                                                                                                                                                                                                                                                                                                                                                                                                                                                                                                                                                                                                                                                                                                                                                                                                                                                                                                                                                                                                                                                                                                                                                                                                                                                                                                                                                                                                                                                                                                                                                                                       | 申請者: Bel                                   |
| WEEE environment protect standard. by Vendor ID number<br>3.The weight about(include liner):XXg                                                                                                                                                                                                                                                                                                                                                                                                                                                                                                                                                                                                                                                                                                                                                                                                                                                                                                                                                                                                                                                                                                                                                                                                                                                                                                                                                                                                                                                                                                                                                                                                                                                                                                                                                                                                                                                                                                                                                                                                                                                                                                                                                                                                                                                                                                                                                                                            | Check:                                     |
| Arcadyan Technology Corporation, 2013.All rights are reserved.<br>The information contained here is the exclusive property of Arcadyan and shall not be used.<br>distributed, reproduced, or disclosed in whole or in part without prior written<br>permission of Arcadyan.It thereof does not convey or imply any licenses under patent rights<br>or other industrial or intellectual property rights.<br>Arcadyan Confidential Information                                                                                                                                                                                                                                                                                                                                                                                                                                                                                                                                                                                                                                                                                                                                                                                                                                                                                                                                                                                                                                                                                                                                                                                                                                                                                                                                                                                                                                                                                                                                                                                                                                                                                                                                                                                                                                                                                                                                                                                                                                               | Approve: Sary                              |