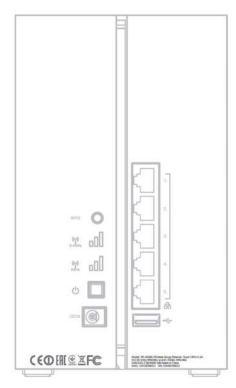

## FCC ID AND DoC Label

The FCC ID and DoC Label will be placed on the equipment as shown in the photograph below.

| Dual-band Wireless Range Extender                                             |
|-------------------------------------------------------------------------------|
| Model No.: RP-AC68U                                                           |
| FCC ID : MSQ-RPAC68U                                                          |
| This device complies with Part 15 of the FCC Rules.                           |
| Operation is subject to the following two conditions:                         |
| (1) this device may not cause harmful interference and                        |
| (2) this device must accept any interference received, including interference |
| that may cause undesired operation.                                           |
| S/N:                                                                          |
| Made in Taiwan                                                                |