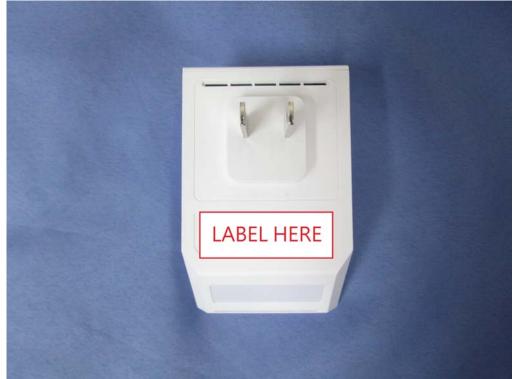

## FCC ID AND DoC Label

The FCC ID and DoC Label will be placed on the equipment as shown in the photograph below.

| Dual-band Wireless-AC750 Range Extender                                       |
|-------------------------------------------------------------------------------|
| Model No.: RP-AC52                                                            |
| FCC ID : MSQ-RPAC52                                                           |
| This device complies with Part 15 of the FCC Rules.                           |
| Operation is subject to the following two conditions:                         |
| (1) this device may not cause harmful interference and                        |
| (2) this device must accept any interference received, including interference |
| that may cause undesired operation.                                           |
| S/N:                                                                          |
| Made in Taiwan                                                                |