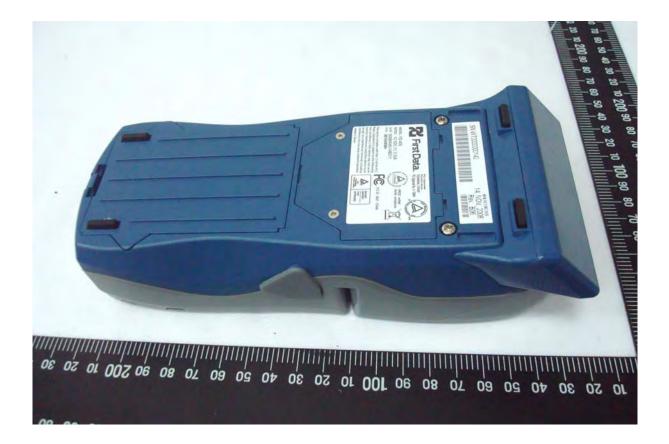

## **Internal Photos of EUT**

FCC ID: MQT-FD400CDMA

EUT Photo \_ 1 of 40

EUT Photo \_ 2 of 40

EUT Photo \_ 3 of 40

EUT Photo \_ 4 of 40

EUT Photo \_ 5 of 40

EUT Photo \_ 6 of 40