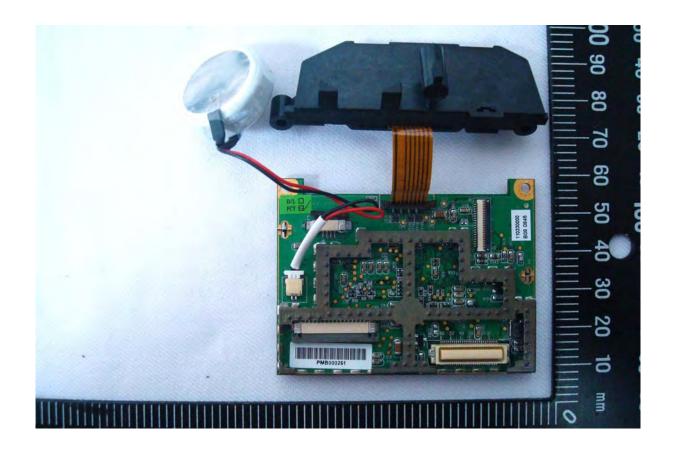

## **Internal Photos of EUT**

FCC ID: MQT-FD400CDMA

EUT Photo \_ 1 of 40

EUT Photo \_ 2 of 40

EUT Photo \_ 3 of 40

EUT Photo \_ 4 of 40

EUT Photo \_ 5 of 40

EUT Photo \_ 6 of 40