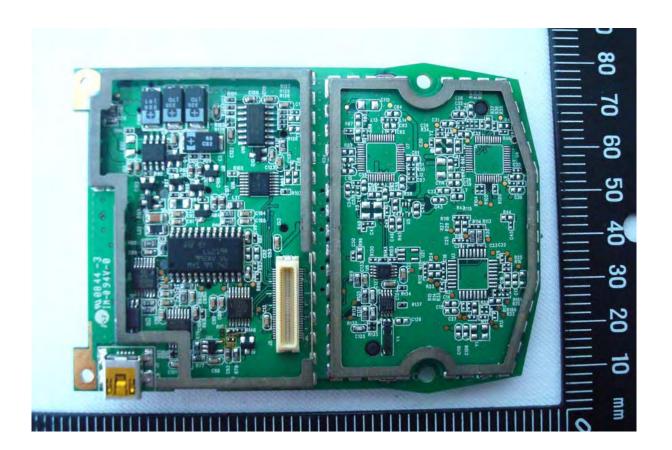

## **Internal Photos of EUT**

FCC ID: MQT-FD400CDMA

EUT Photo \_ 1 of 40

EUT Photo \_ 2 of 40

EUT Photo \_ 3 of 40

EUT Photo \_ 4 of 40

EUT Photo \_ 5 of 40

EUT Photo \_ 6 of 40