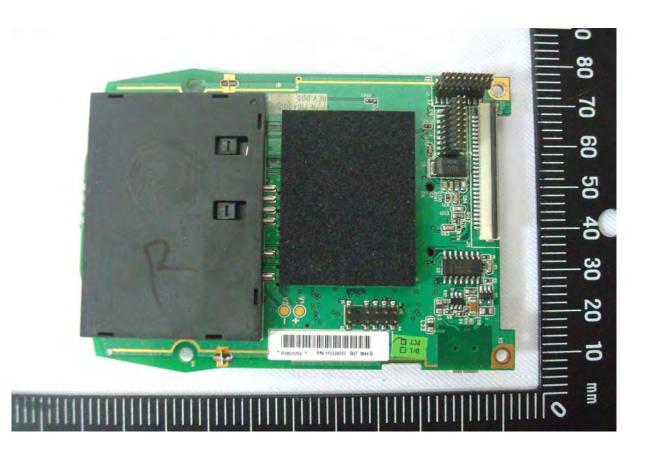

## **Internal Photos of EUT**

FCC ID: MQT-FD400CDMA

EUT Photo \_ 1 of 40

EUT Photo \_ 2 of 40

EUT Photo \_ 3 of 40

EUT Photo \_ 4 of 40

EUT Photo \_ 5 of 40

EUT Photo \_ 6 of 40