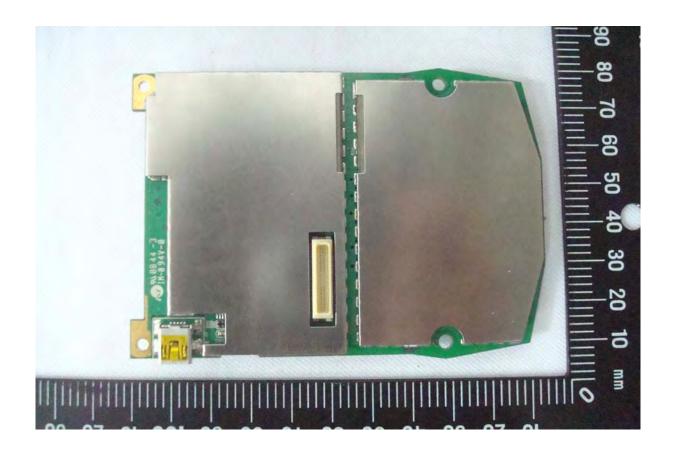

## **Internal Photos of EUT**

FCC ID: MQT-FD400CDMA

EUT Photo \_ 1 of 40

EUT Photo \_ 2 of 40

EUT Photo \_ 3 of 40

EUT Photo \_ 4 of 40

EUT Photo \_ 5 of 40

EUT Photo \_ 6 of 40