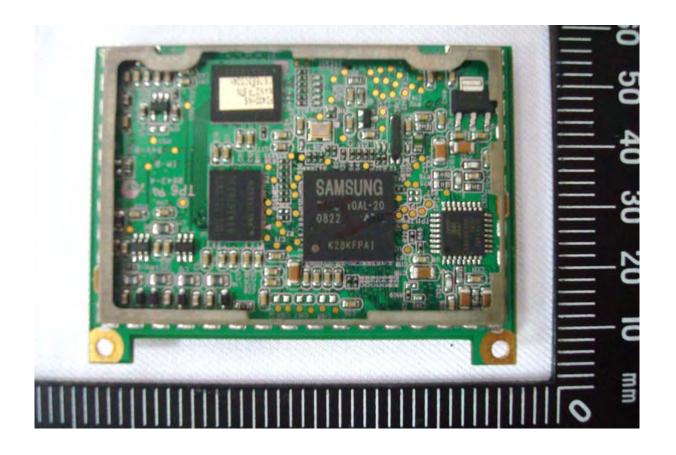

## **Internal Photos of EUT**

FCC ID: MQT-FD400CDMA

EUT Photo \_ 1 of 40

EUT Photo \_ 2 of 40

EUT Photo \_ 3 of 40

EUT Photo \_ 4 of 40

EUT Photo \_ 5 of 40

EUT Photo \_ 6 of 40