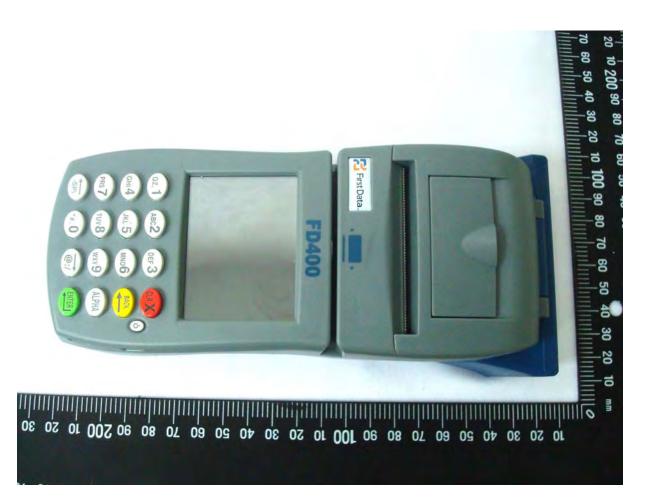

## **Internal Photos of EUT**

FCC ID: MQT-FD400CDMA

EUT Photo \_ 1 of 40

EUT Photo \_ 2 of 40

EUT Photo \_ 3 of 40

EUT Photo \_ 4 of 40

EUT Photo \_ 5 of 40

EUT Photo \_ 6 of 40