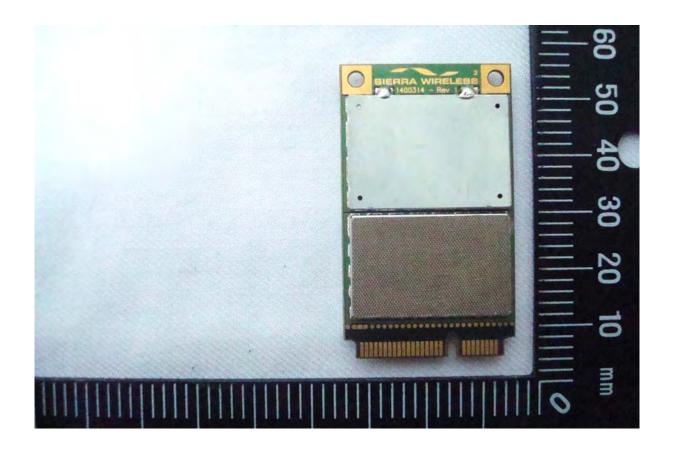

## **Internal Photos of EUT**

FCC ID: MQT-FD400CDMA

EUT Photo \_ 1 of 40

EUT Photo \_ 2 of 40

EUT Photo \_ 3 of 40

EUT Photo \_ 4 of 40

EUT Photo \_ 5 of 40

EUT Photo \_ 6 of 40