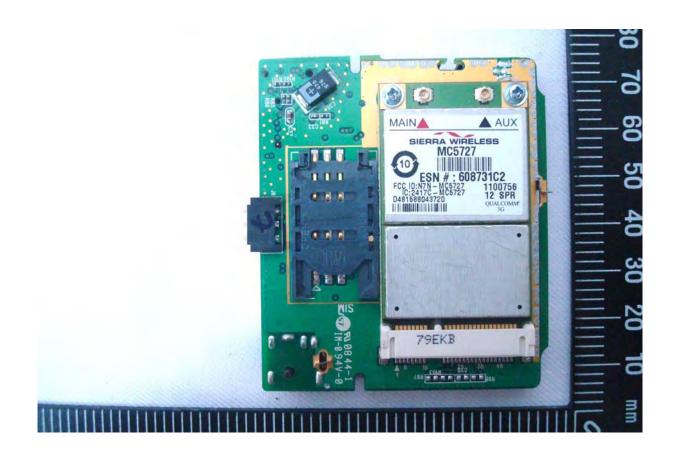

## **Internal Photos of EUT**

FCC ID: MQT-FD400CDMA

EUT Photo \_ 1 of 40

EUT Photo \_ 2 of 40

EUT Photo \_ 3 of 40

EUT Photo \_ 4 of 40

EUT Photo \_ 5 of 40

EUT Photo \_ 6 of 40