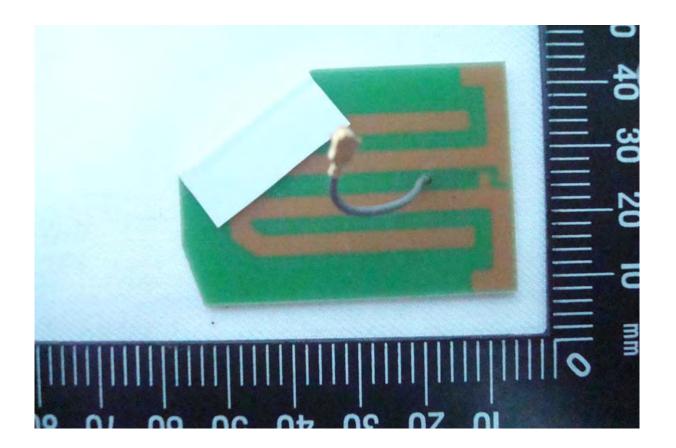

## **Internal Photos of EUT**

FCC ID: MQT-FD400CDMA

EUT Photo \_ 1 of 40

EUT Photo \_ 2 of 40

EUT Photo \_ 3 of 40

EUT Photo \_ 4 of 40

EUT Photo \_ 5 of 40

EUT Photo \_ 6 of 40