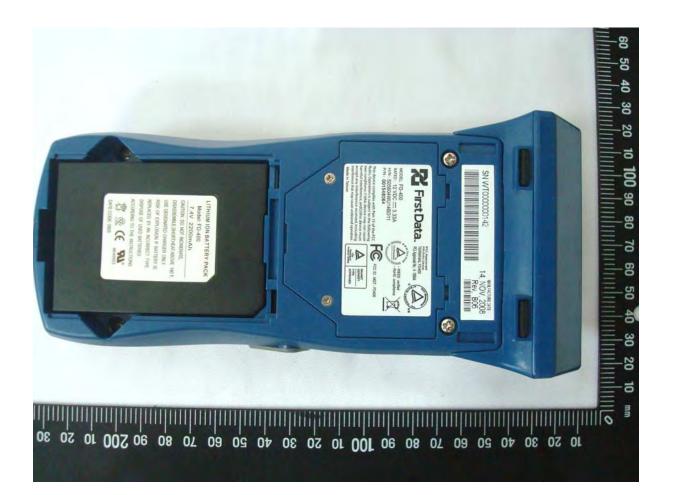

## **Internal Photos of EUT**

FCC ID: MQT-FD400CDMA

EUT Photo \_ 1 of 40

EUT Photo \_ 2 of 40

EUT Photo \_ 3 of 40

EUT Photo \_ 4 of 40

EUT Photo \_ 5 of 40

EUT Photo \_ 6 of 40