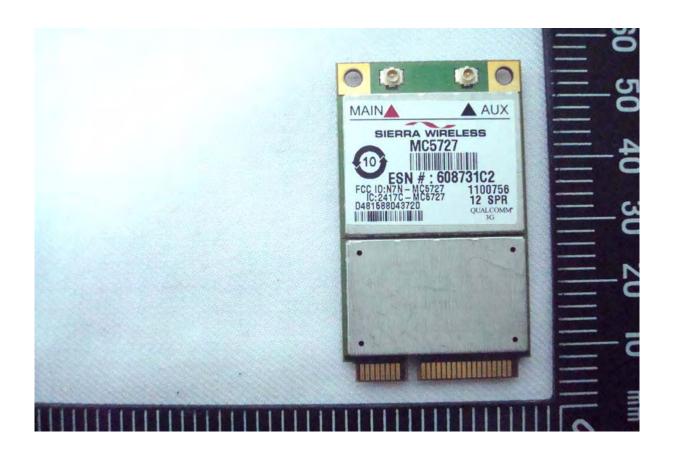

## **Internal Photos of EUT**

FCC ID: MQT-FD400CDMA

EUT Photo \_ 1 of 40

EUT Photo \_ 2 of 40

EUT Photo \_ 3 of 40

EUT Photo \_ 4 of 40

EUT Photo \_ 5 of 40

EUT Photo \_ 6 of 40