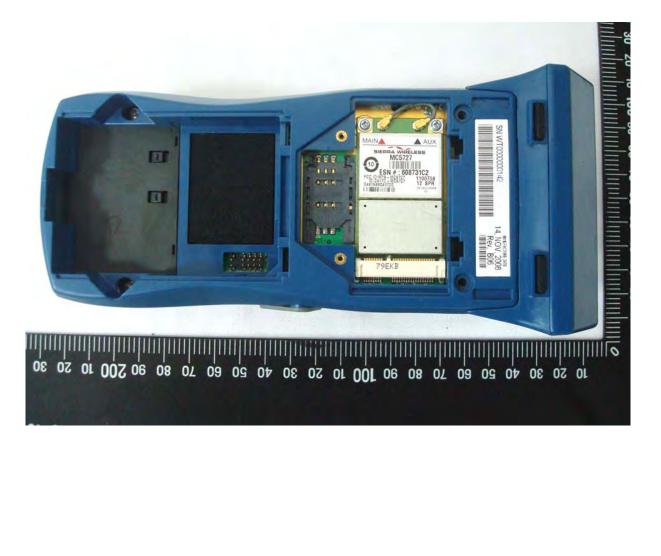

## **Internal Photos of EUT**

FCC ID: MQT-FD400CDMA

EUT Photo \_ 1 of 40

EUT Photo \_ 2 of 40

EUT Photo \_ 3 of 40

EUT Photo \_ 4 of 40

EUT Photo \_ 5 of 40

EUT Photo \_ 6 of 40