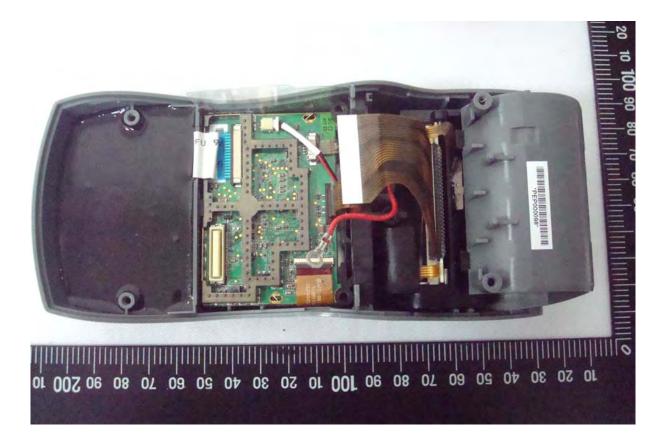

## **Internal Photos of EUT**

FCC ID: MQT-FD400CDMA

EUT Photo \_ 1 of 40

EUT Photo \_ 2 of 40

EUT Photo \_ 3 of 40

EUT Photo \_ 4 of 40

EUT Photo \_ 5 of 40

EUT Photo \_ 6 of 40