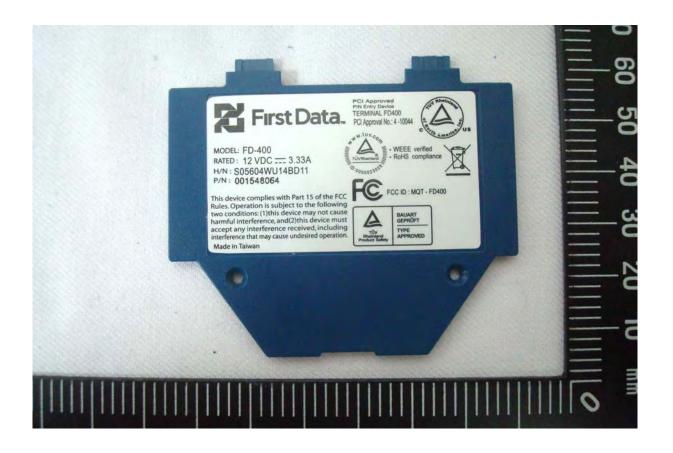

## **Internal Photos of EUT**

FCC ID: MQT-FD400CDMA

EUT Photo \_ 1 of 40

EUT Photo \_ 2 of 40

EUT Photo \_ 3 of 40

EUT Photo \_ 4 of 40

EUT Photo \_ 5 of 40

EUT Photo \_ 6 of 40