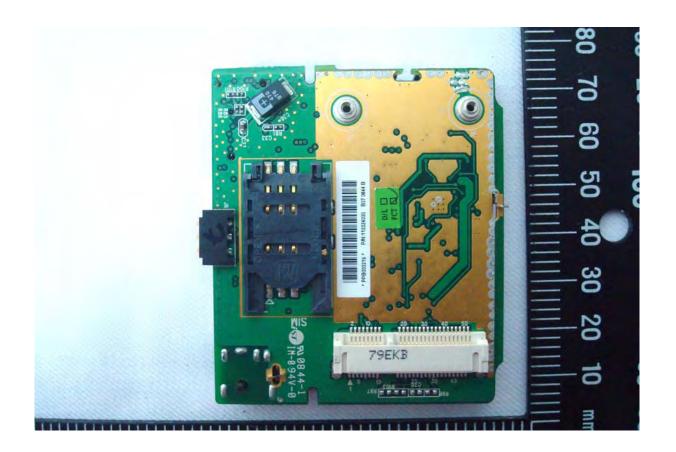

## **Internal Photos of EUT**

FCC ID: MQT-FD400CDMA

EUT Photo \_ 1 of 40

EUT Photo \_ 2 of 40

EUT Photo \_ 3 of 40

EUT Photo \_ 4 of 40

EUT Photo \_ 5 of 40

EUT Photo \_ 6 of 40