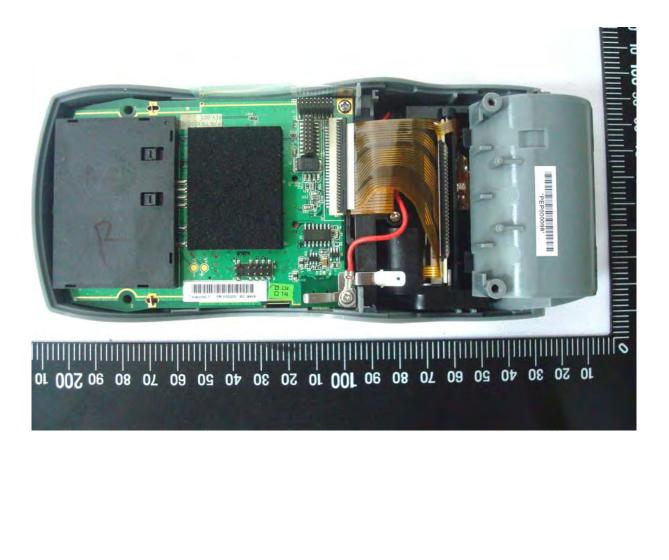

## **Internal Photos of EUT**

FCC ID: MQT-FD400CDMA

EUT Photo \_ 1 of 40

EUT Photo \_ 2 of 40

EUT Photo \_ 3 of 40

EUT Photo \_ 4 of 40

EUT Photo \_ 5 of 40

EUT Photo \_ 6 of 40