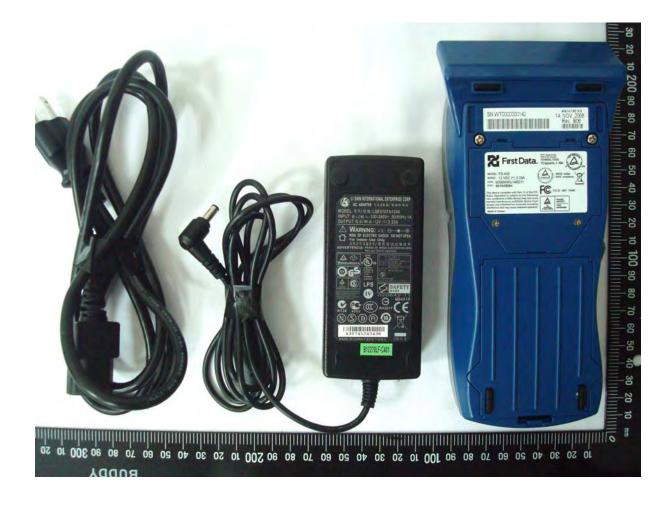

## **Internal Photos of EUT**

FCC ID: MQT-FD400CDMA

EUT Photo \_ 1 of 40

EUT Photo \_ 2 of 40

EUT Photo \_ 3 of 40

EUT Photo \_ 4 of 40

EUT Photo \_ 5 of 40

EUT Photo \_ 6 of 40