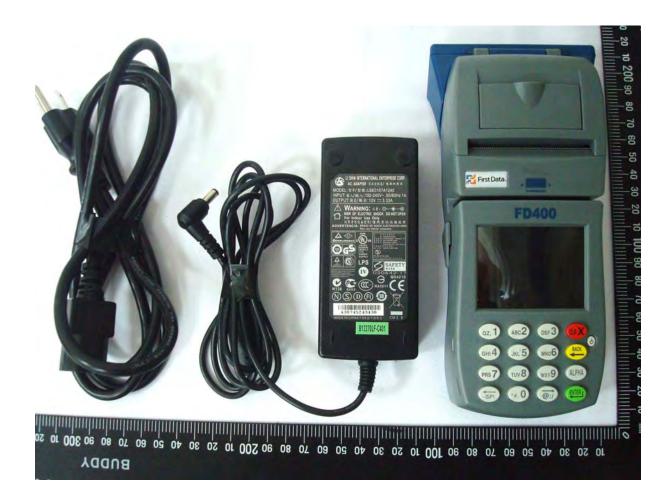

## **Internal Photos of EUT**

FCC ID: MQT-FD400CDMA

EUT Photo \_ 1 of 40

EUT Photo \_ 2 of 40

EUT Photo \_ 3 of 40

EUT Photo \_ 4 of 40

EUT Photo \_ 5 of 40

EUT Photo \_ 6 of 40