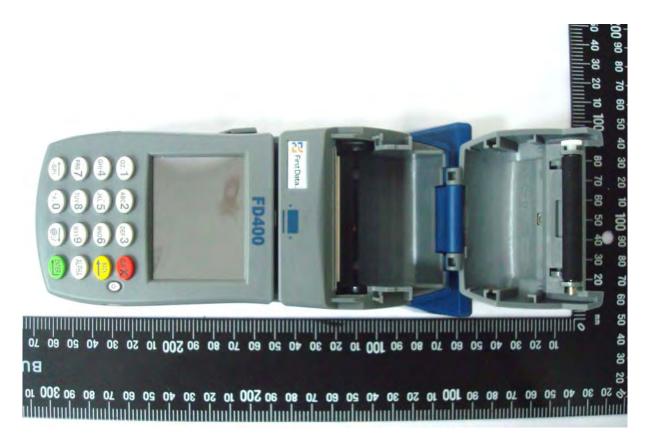

## **Internal Photos of EUT**

FCC ID: MQT-FD400CDMA

EUT Photo \_ 1 of 40

EUT Photo \_ 2 of 40

EUT Photo \_ 3 of 40

EUT Photo \_ 4 of 40

EUT Photo \_ 5 of 40

EUT Photo \_ 6 of 40