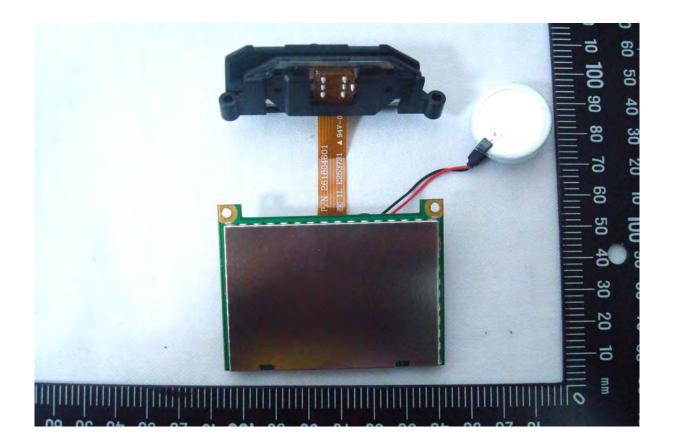

## **Internal Photos of EUT**

FCC ID: MQT-FD400CDMA

EUT Photo \_ 1 of 40

EUT Photo \_ 2 of 40

EUT Photo \_ 3 of 40

EUT Photo \_ 4 of 40

EUT Photo \_ 5 of 40

EUT Photo \_ 6 of 40