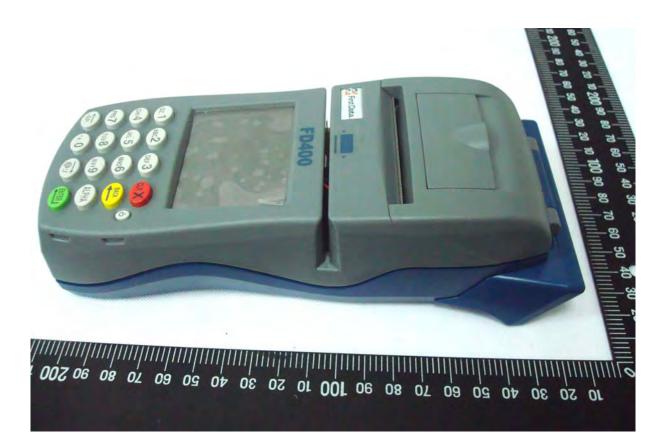

## **Internal Photos of EUT**

FCC ID: MQT-FD400CDMA

EUT Photo \_ 1 of 40

EUT Photo \_ 2 of 40

EUT Photo \_ 3 of 40

EUT Photo \_ 4 of 40

EUT Photo \_ 5 of 40

EUT Photo \_ 6 of 40