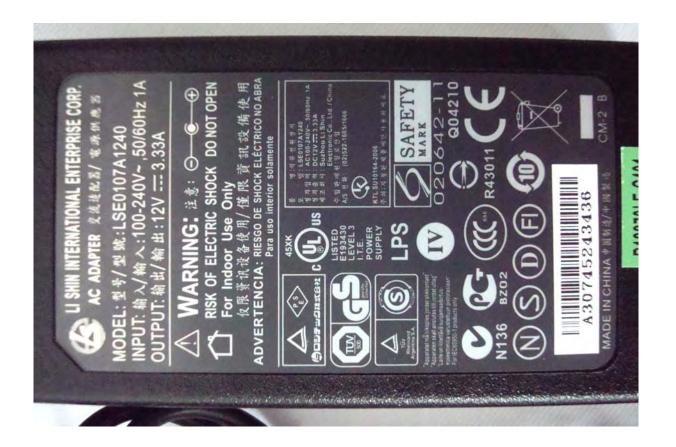

## **Internal Photos of EUT**

FCC ID: MQT-FD400CDMA

EUT Photo \_ 1 of 40

EUT Photo \_ 2 of 40

EUT Photo \_ 3 of 40

EUT Photo \_ 4 of 40

EUT Photo \_ 5 of 40

EUT Photo \_ 6 of 40