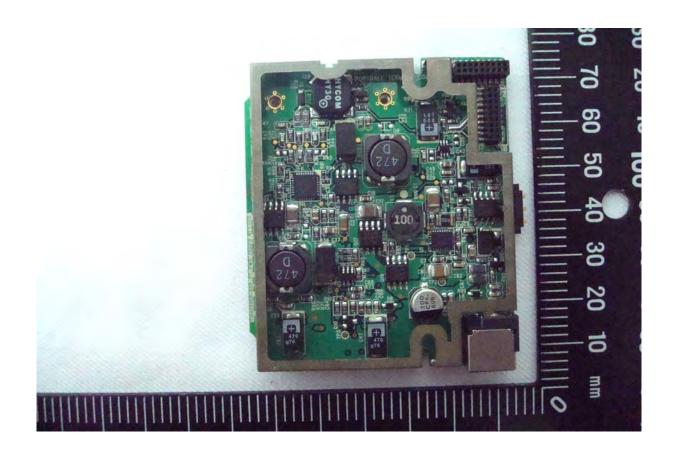

## **Internal Photos of EUT**

FCC ID: MQT-FD400CDMA

EUT Photo \_ 1 of 40

EUT Photo \_ 2 of 40

EUT Photo \_ 3 of 40

EUT Photo \_ 4 of 40

EUT Photo \_ 5 of 40

EUT Photo \_ 6 of 40