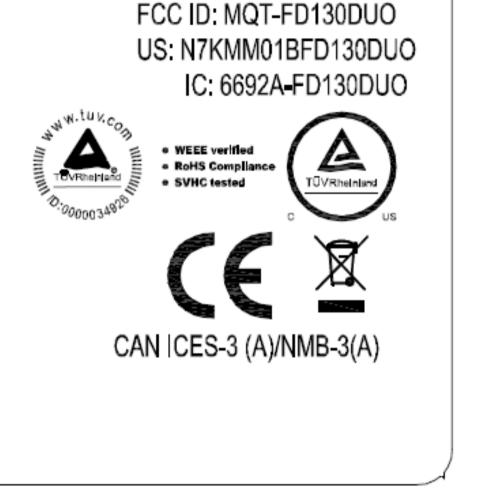

## FCC LABEL LOCATION

The label will be permanently affixed at a conspicuous location on the device.

Back Side :

MODEL: FD130Duo P/N: 001846064 INPUT: 12V = 3A

Manufactured by

XAC

A Partner You Can Trust Use only the source of adapter [isted in the user's manual. REN 01B

This device complies with Part 68 of the FCC Rules. This device complies with Part 15 of the FCC Rules. Operation is subject to the following two conditions: (1) this device may not cause harmful interference, and (2) this device must accept any interference received, including interference that may cause undesired operation.