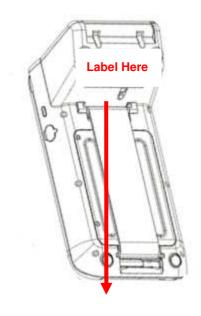

## **LABEL LOCATION**

The label will be permanently affixed at a conspicuous location on the device.