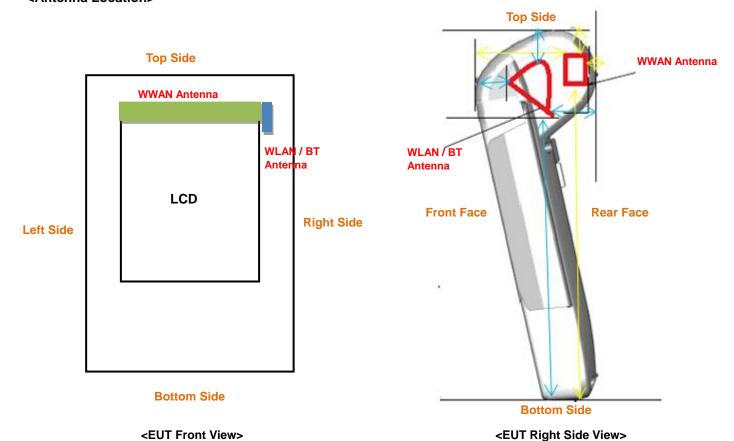

## <Antenna Location>

The separation distance for antenna to edge:

| Antenna       | To Top Side<br>(mm) | To Bottom<br>Side<br>(mm) | To Left Side<br>(mm) | To Right Side<br>(mm) | To Front Face (mm) | To Rear Face<br>(mm) |
|---------------|---------------------|---------------------------|----------------------|-----------------------|--------------------|----------------------|
| WWAN Ant      | 8.86                | 141.4                     | 12.29                | 8.5                   | 45.03              | 3.63                 |
| BT / WLAN Ant | 8.86                | 139.2                     | 70.56                | 6.65                  | 16.33              | 3.88                 |