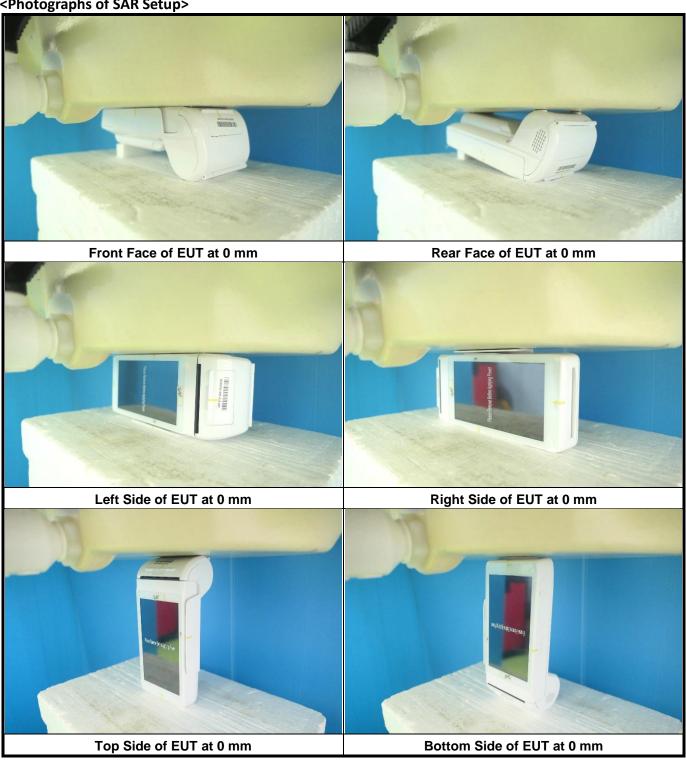

Report Format Version 5.0.0 Report No. : SF200630E05

<Photographs of SAR Setup>