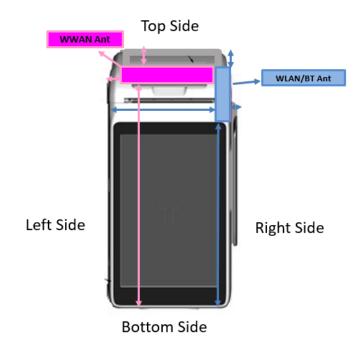

## <Antenna Location>

<EUT Front Face View>

The separation distance for antenna to edge:

| Antenna   | To Top Side<br>(mm) | To Bottom Side (mm) | To Left Side<br>(mm) | To Right Side<br>(mm) |
|-----------|---------------------|---------------------|----------------------|-----------------------|
| WWAN      | 8.86                | 141.38              | 12.29                | 8.5                   |
| WLAN / BT | 8.86                | 139.23              | 70.56                | 6.65                  |