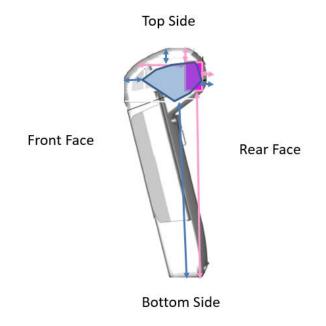

## <Antenna Location>

<EUT Right Side View>

The separation distance for antenna to edge:

| Antenna   | To Top Side<br>(mm) | To Bottom Side (mm) | To Front Face (mm) | To Rear Face<br>(mm) |
|-----------|---------------------|---------------------|--------------------|----------------------|
| WWAN      | 8.86                | 141.38              | 45.03              | 3.63                 |
| WLAN / BT | 8.86                | 139.23              | 16.33              | 3.88                 |