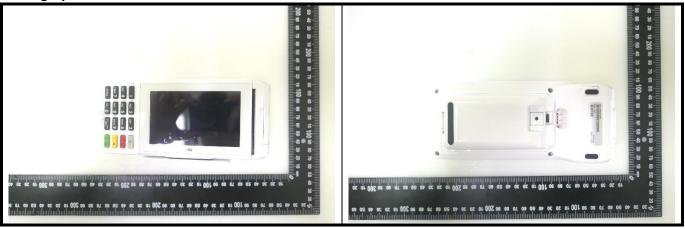

## Appendix D. Photographs of EUT and Setup

The setup photographs for SAR testing are shown as follows.

Report Format Version 5.0.0 Issued Date : Aug. 13, 2020

Report No. : SF200630E06



## <Photographs of EUT>



## <Antenna Location>



<EUT Right Side View>

## The separation distance for antenna to edge:

| Antenna       | To Top Side<br>(mm) | To Bottom<br>Side<br>(mm) | To Left Side<br>(mm) | To Right Side<br>(mm) | To Front Face (mm) | To Rear Face<br>(mm) |
|---------------|---------------------|---------------------------|----------------------|-----------------------|--------------------|----------------------|
| WWAN Ant      | 8.86                | 141.4                     | 12.29                | 8.5                   | 45.03              | 3.63                 |
| BT / WLAN Ant | 8.86                | 139.2                     | 70.56                | 6.65                  | 16.33              | 3.88                 |

Report Format Version 5.0.0 Report No. : SF200630E06



<Photogr