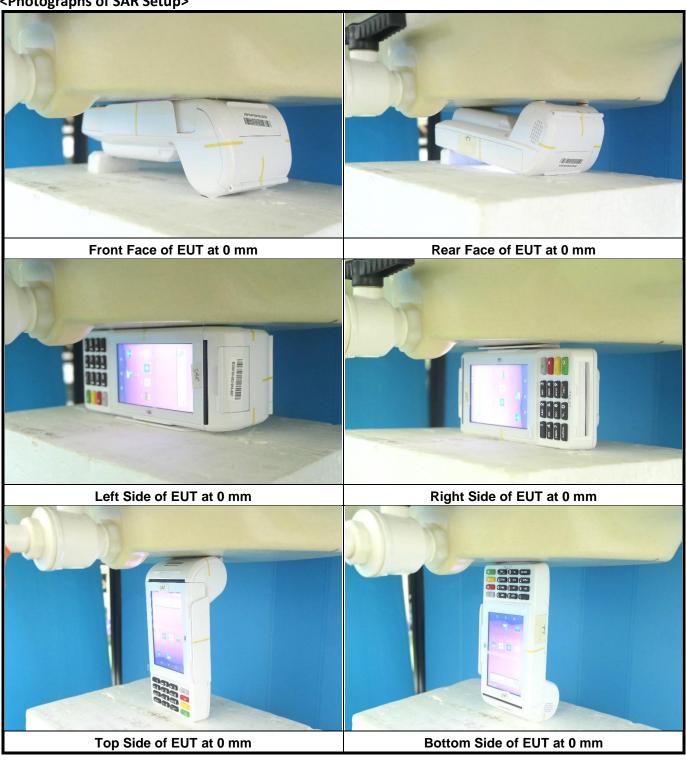

Report Format Version 5.0.0 Report No. : SF200630E06

<Photographs of SAR Setup>