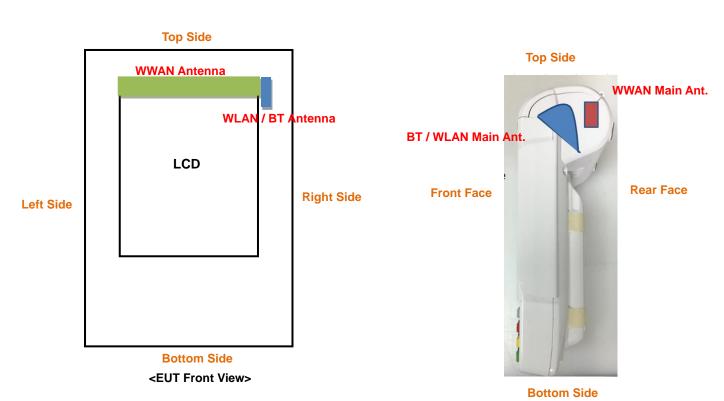

## <Antenna Location>

<EUT Right Side View>

## The separation distance for antenna to edge:

| Antenna       | To Top Side<br>(mm) | To Bottom<br>Side<br>(mm) | To Left Side<br>(mm) | To Right Side<br>(mm) | To Front Face (mm) | To Rear Face<br>(mm) |
|---------------|---------------------|---------------------------|----------------------|-----------------------|--------------------|----------------------|
| WWAN Ant      | 8.86                | 141.4                     | 12.29                | 8.5                   | 45.03              | 3.63                 |
| BT / WLAN Ant | 8.86                | 139.2                     | 70.56                | 6.65                  | 16.33              | 3.88                 |