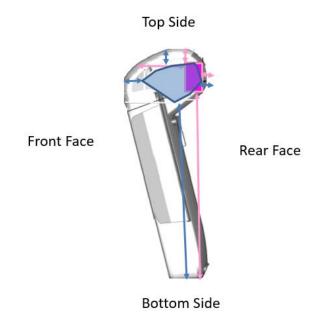

### <Antenna Location>

<EUT Right Side View>

The separation distance for antenna to edge:

| Antenna   | To Top Side<br>(mm) | To Bottom Side (mm) | To Front Face (mm) | To Rear Face<br>(mm) |
|-----------|---------------------|---------------------|--------------------|----------------------|
| WWAN      | 8.86                | 141.38              | 45.03              | 3.63                 |
| WLAN / BT | 8.86                | 139.23              | 16.33              | 3.88                 |