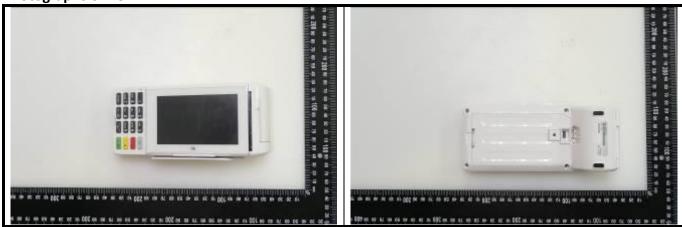

# <Photographs of EUT>



#### <Antenna Location>



<EUT Front Face View>

### The separation distance for antenna to edge:

| Antenna   | To Top Side<br>(mm) | To Bottom Side (mm) | To Left Side<br>(mm) | To Right Side<br>(mm) |
|-----------|---------------------|---------------------|----------------------|-----------------------|
| WWAN      | 8.86                | 141.38              | 12.29                | 8.5                   |
| WLAN / BT | 8.86                | 139.23              | 70.56                | 6.65                  |

Report Format Version 5.0.0 Report No. : SF200601E06



### <Antenna Location>



<EUT Right Side View>

The separation distance for antenna to edge:

| Antenna   | To Top Side<br>(mm) | To Bottom Side (mm) | To Front Face (mm) | To Rear Face<br>(mm) |
|-----------|-----------