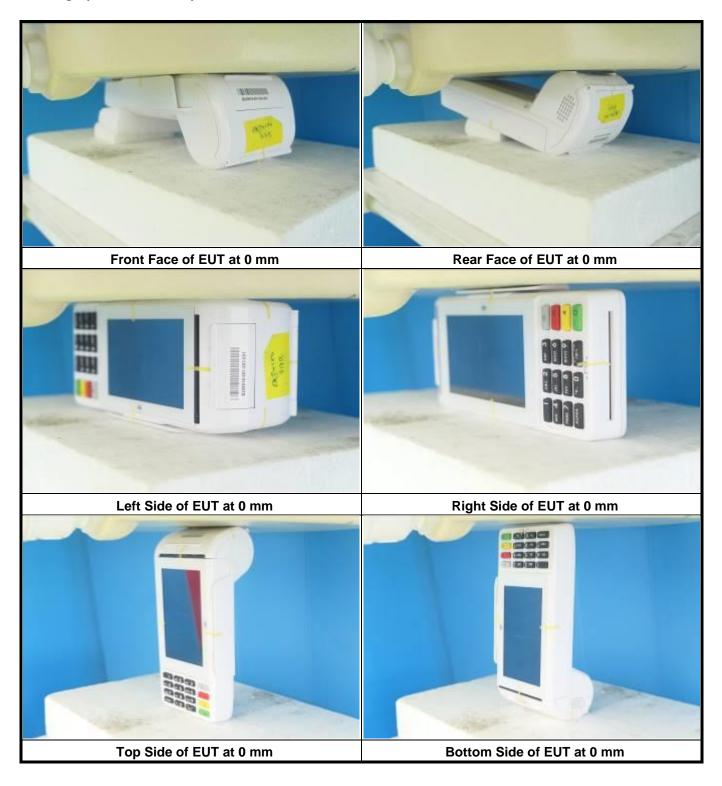

12.29                | 8.5                   |
| WLAN / BT | 8.86                | 139.23              | 70.56                | 6.65                  |

Report Format Version 5.0.0 Report No. : SF200601E06



### <Antenna Location>



<EUT Right Side View>

The separation distance for antenna to edge:

| Antenna   | To Top Side<br>(mm) | To Bottom Side (mm) | To Front Face (mm) | To Rear Face<br>(mm) |
|-----------|---------------------|---------------------|--------------------|----------------------|
| WWAN      | 8.86                | 141.38              | 45.03              | 3.63                 |
| WLAN / BT | 8.86                | 139.23              | 16.33              | 3.88                 |

Report Format Version 5.0.0 Report No. : SF200601E06



## <Photographs of SAR Setup>