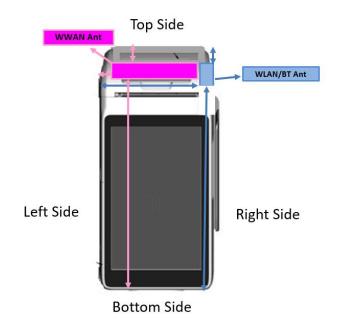

#### <Antenna Location>

<EUT Front Face View>

### The separation distance for antenna to edge:

| Antenna   | To Top Side<br>(mm) | To Bottom Side (mm) | To Left Side<br>(mm) | To Right Side<br>(mm) |
|-----------|---------------------|---------------------|----------------------|-----------------------|
| WWAN      | 8.86                | 141.38              | 12.29                | 8.5                   |
| WLAN / BT | 8.86                | 139.23              | 70.56                | 6.65                  |