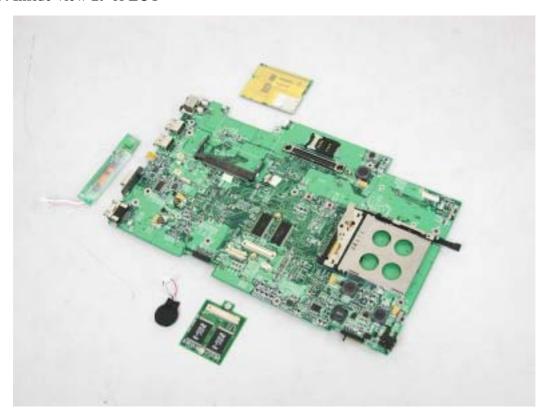

# 1. Inside view 1 of EUT

# 2. Inside view 2 of EUT

 ETC Report No.: ET92S-10-099
 Page B2 of B25

 FCC ID: MQ4100WT10P