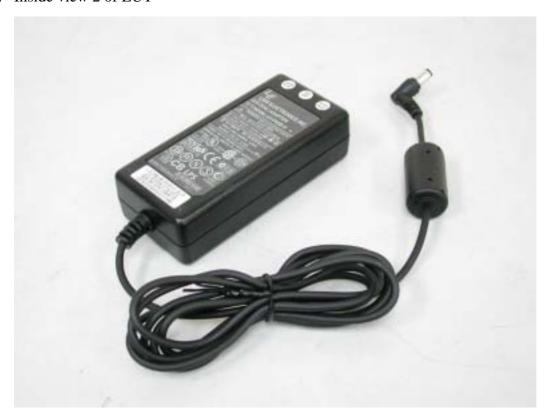

# 2. Inside view 2 of EUT

 ETC Report No.: ET92S-10-099
 Page B2 of B25

 FCC ID: MQ4100WT10P