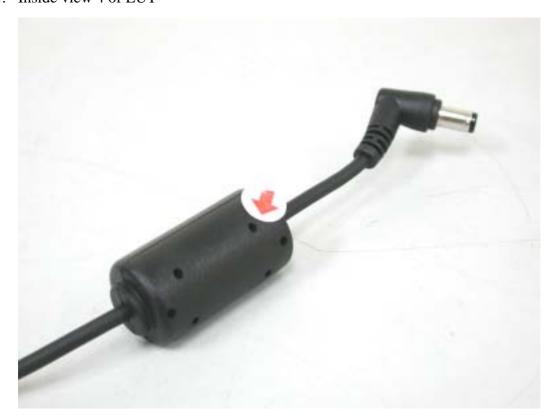

# 4. Inside view 4 of EUT

ETC Report No.: ET92S-10-099 Page B3 of B25 FCC ID: MQ4100WT10P