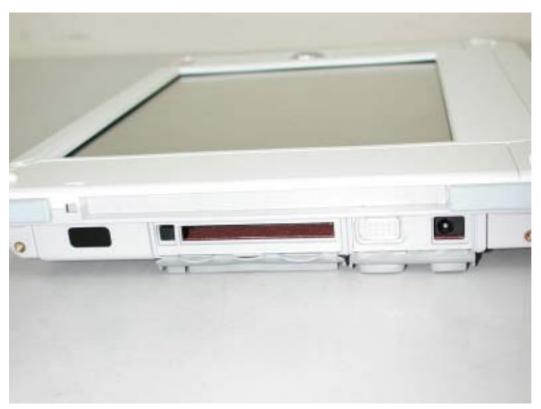

# 2. Inside view 2 of EUT

 ETC Report No.: ET92S-10-099
 Page B2 of B25

 FCC ID: MQ4100WT10P