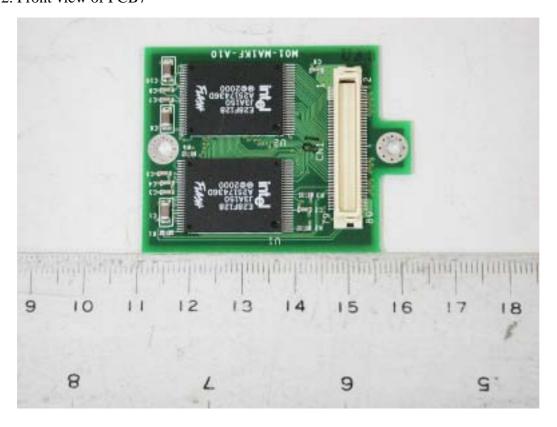

# 2. Inside view 2 of EUT

 ETC Report No.: ET92S-10-099
 Page B2 of B25

 FCC ID: MQ4100WT10P