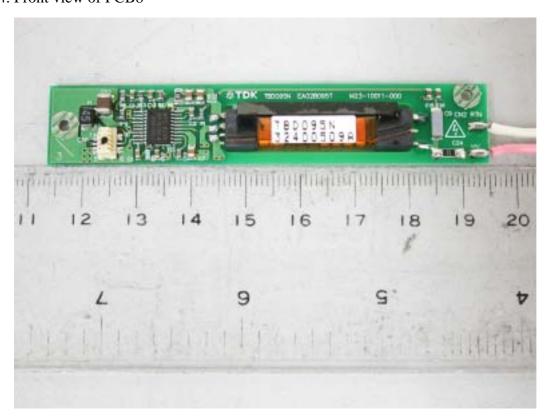

# 4. Inside view 4 of EUT

ETC Report No.: ET92S-10-099 Page B3 of B25 FCC ID: MQ4100WT10P