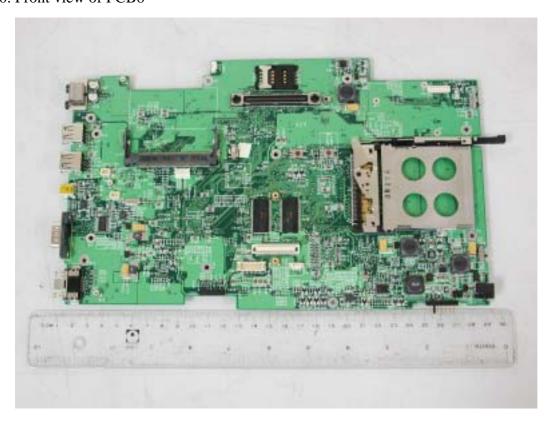

nside view 8 of EUT



# 9. Inside view 9 of EUT



# 10. Inside view 10 of EUT



# 11. Inside view 11 of EUT



# 12. Inside view 12 of EUT



# 13. Inside view 13 of EUT



# 14. Inside view 14 of EUT



## 15. Inside view 15 of EUT



# 16. Inside view 16 of EUT



ETC Report No.: ET92S-10-099

## 17. Inside view 17 of EUT



# 18. Inside view 18 of EUT



# 19. Inside view 19 of EUT



# 20. Inside view 20 of EUT



# 21. Inside view 21 of EUT



# 22. Inside view 22 of EUT



 ETC Report No.: ET92S-10-099
 Page B12 of B25

 FCC ID: MQ4100WT10P

#### 23. Inside view 23 of EUT



## 24. Inside view 24 of EUT



## 25. Inside view 25 of EUT



# 26. Inside view 26 of EUT



# 27. Inside view 27 of EUT



# 28. Inside view 28 of EUT



## 29. Inside view 29 of EUT







































## 48. Outside view 1 of Panel



#### 49. Outside view 2 of Panel



#### 50. Outside view 3 of Panel