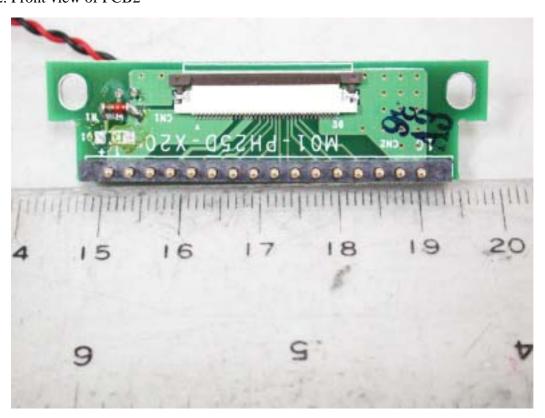

of EUT



# 8. Inside view 8 of EUT



# 9. Inside view 9 of EUT



# 10. Inside view 10 of EUT



# 11. Inside view 11 of EUT



# 12. Inside view 12 of EUT



# 13. Inside view 13 of EUT



# 14. Inside view 14 of EUT



## 15. Inside view 15 of EUT



# 16. Inside view 16 of EUT



ETC Report No.: ET92S-10-099

## 17. Inside view 17 of EUT



# 18. Inside view 18 of EUT



# 19. Inside view 19 of EUT



# 20. Inside view 20 of EUT



# 21. Inside view 21 of EUT



# 22. Inside view 22 of EUT



 ETC Report No.: ET92S-10-099
 Page B12 of B25

 FCC ID: MQ4100WT10P

#### 23. Inside view 23 of EUT



## 24. Inside view 24 of EUT



## 25. Inside view 25 of EUT



# 26. Inside view 26 of EUT



# 27. Inside view 27 of EUT



# 28. Inside view 28 of EUT



## 29. Inside view 29 of EUT







































## 48. Outside view 1 of Panel



#### 49. Outside view 2 of Panel



#### 50. Outside view 3 of Panel