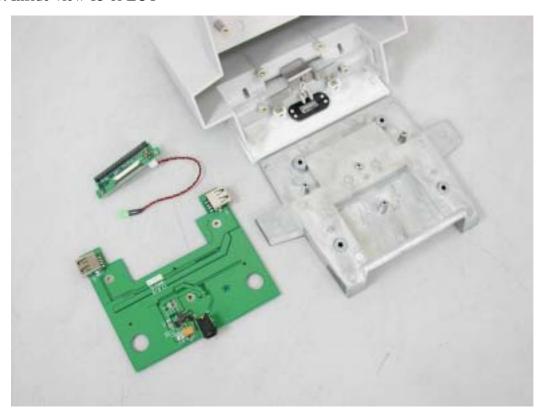

# 2. Inside view 2 of EUT

 ETC Report No.: ET92S-10-099
 Page B2 of B25

 FCC ID: MQ4100WT10P