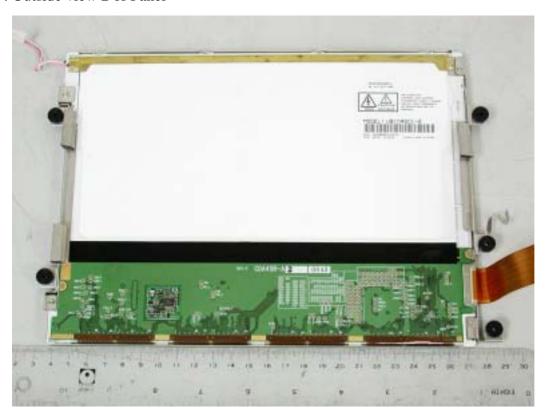

11. Inside view 11 of EUT



# 12. Inside view 12 of EUT



# 13. Inside view 13 of EUT



# 14. Inside view 14 of EUT



## 15. Inside view 15 of EUT



# 16. Inside view 16 of EUT



ETC Report No.: ET92S-10-099

## 17. Inside view 17 of EUT



# 18. Inside view 18 of EUT



# 19. Inside view 19 of EUT



# 20. Inside view 20 of EUT



# 21. Inside view 21 of EUT



# 22. Inside view 22 of EUT



 ETC Report No.: ET92S-10-099
 Page B12 of B25

 FCC ID: MQ4100WT10P

#### 23. Inside view 23 of EUT



## 24. Inside view 24 of EUT



## 25. Inside view 25 of EUT



# 26. Inside view 26 of EUT



# 27. Inside view 27 of EUT



# 28. Inside view 28 of EUT



## 29. Inside view 29 of EUT







































## 48. Outside view 1 of Panel



#### 49. Outside view 2 of Panel



#### 50. Outside view 3 of Panel