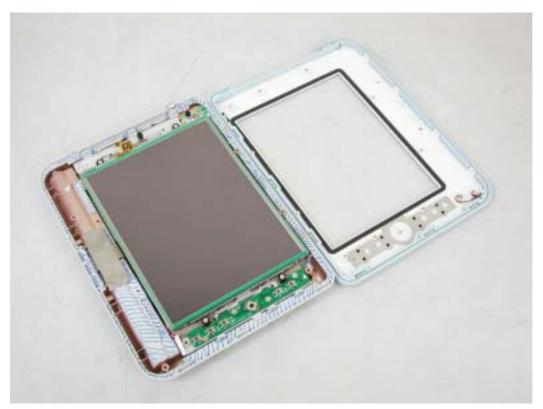

# 4. Inside view 4 of EUT

ETC Report No.: ET92S-10-099 Page B3 of B25 FCC ID: MQ4100WT10P