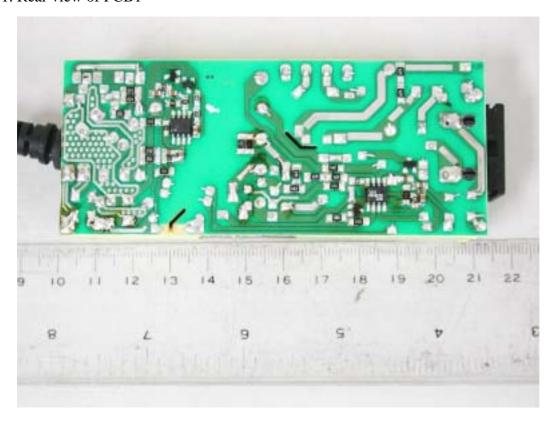

# 5. Inside view 5 of EUT

# 6. Inside view 6 of EUT

ETC Report No.: ET92S-10-099 Page B4 of B25 FCC ID: MQ4100WT10P