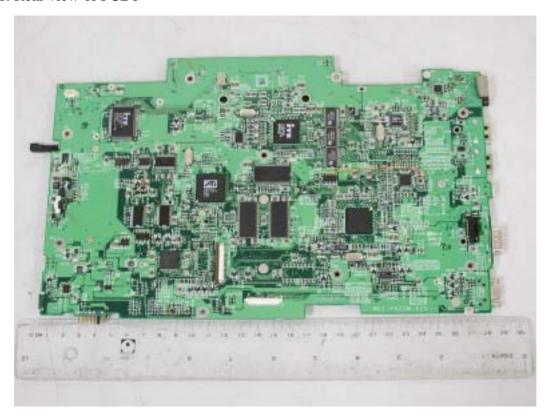

ide view 8 of EUT



# 9. Inside view 9 of EUT



# 10. Inside view 10 of EUT



# 11. Inside view 11 of EUT



# 12. Inside view 12 of EUT



# 13. Inside view 13 of EUT



# 14. Inside view 14 of EUT



## 15. Inside view 15 of EUT



# 16. Inside view 16 of EUT



ETC Report No.: ET92S-10-099

## 17. Inside view 17 of EUT



# 18. Inside view 18 of EUT



# 19. Inside view 19 of EUT



# 20. Inside view 20 of EUT



# 21. Inside view 21 of EUT



# 22. Inside view 22 of EUT



 ETC Report No.: ET92S-10-099
 Page B12 of B25

 FCC ID: MQ4100WT10P

#### 23. Inside view 23 of EUT



## 24. Inside view 24 of EUT



## 25. Inside view 25 of EUT



# 26. Inside view 26 of EUT



# 27. Inside view 27 of EUT



# 28. Inside view 28 of EUT



## 29. Inside view 29 of EUT







































## 48. Outside view 1 of Panel



#### 49. Outside view 2 of Panel



#### 50. Outside view 3 of Panel