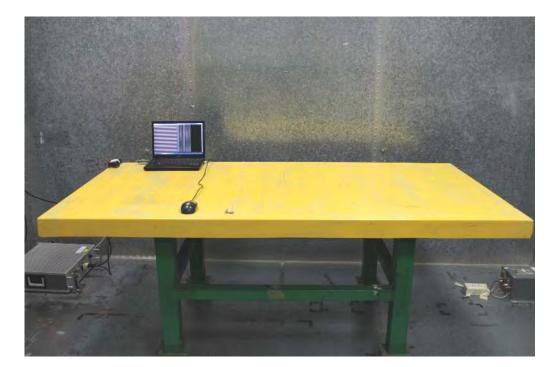

# 1. Photographs of Conducted Emissions Test Configuration

Test Mode: Mode 2

**FRONT VIEW** 

**REAR VIEW** 

FCC ID: MQ4AM7520 Page No. : 2 of 9

FCC ID: MQ4AM7520 Page No. : 3 of 9