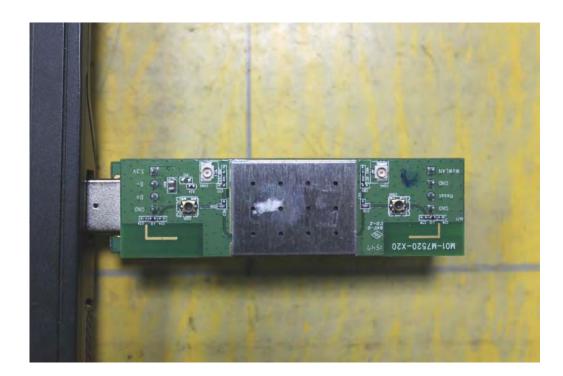

# Appendix A. Test Photos

FCC ID: MQ4AM7520 Page No. : 1 of 9





# 1. Photographs of Conducted Emissions Test Configuration

Test Mode: Mode 2



**FRONT VIEW** 



**REAR VIEW** 

FCC ID: MQ4AM7520 Page No. : 2 of 9







FCC ID: MQ4AM7520 Page No. : 3 of 9





# 2. Photographs of Radiated Emissions Test Configuration

Test Configuration:  $9kHz \sim 30MHz$  / Test Mode: Mode 2



**FRONT VIEW** 



**REAR VIEW** 

FCC ID: MQ4AM7520 Page No. : 4 of 9







FCC ID: MQ4AM7520 Page No. : 5 of 9





Test Configuration: 30MHz~1GHz / Test Mode: Mode 2



FRONT VIEW



**REAR VIEW** 

FCC ID: MQ4AM7520 Page No. : 6 of 9







FCC ID: MQ4AM7520 Page No. : 7 of 9





## Test Configuration: Above 1GHz



#### **FRONT VIEW**



### **REAR VIEW**

FCC ID: MQ4AM7520 Page No. : 8 of 9







FCC ID: MQ4AM7520 Page No. : 9 of 9