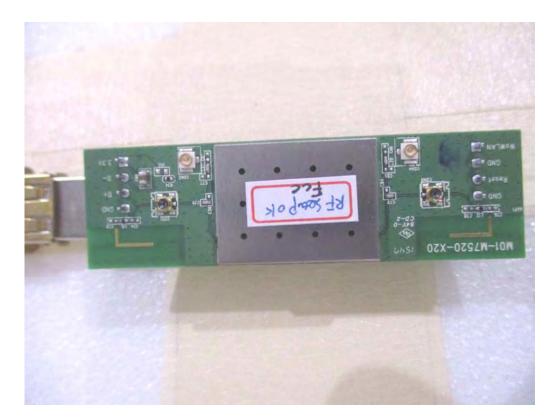

# Appendix A. Test Photos

FCC ID: MQ4AM7520 Page No. : 1 of 9





# 1. Photographs of Conducted Emissions Test Configuration

Test Mode: Mode 2



**FRONT VIEW** 



**REAR VIEW** 

FCC ID: MQ4AM7520 Page No. : 2 of 9







FCC ID: MQ4AM7520 Page No. : 3 of 9





# 2. Photographs of Radiated Emissions Test Configuration

Test Configuration:  $9kHz \sim 30MHz$  / Test Mode: Mode 2



**FRONT VIEW** 



**REAR VIEW** 

FCC ID: MQ4AM7520 Page No. : 4 of 9







FCC ID: MQ4AM7520 Page No. : 5 of 9





Test Configuration: 30MHz~1GHz / Test Mode: Mode 2



FRONT VIEW



**REAR VIEW** 

FCC ID: MQ4AM7520 Page No. : 6 of 9







FCC ID: MQ4AM7520 Page No. : 7 of 9





## Test Configuration: Above 1GHz



#### **FRONT VIEW**



### **REAR VIEW**

FCC ID: MQ4AM7520 Page No. : 8 of 9







FCC ID: MQ4AM7520 Page No. : 9 of 9