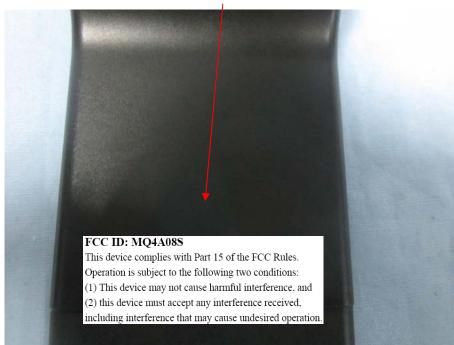

## **EXHIBIT 1 - PRODUCT LABELING**

## **Proposed FCC ID Label Format**

| FCC ID: MQ4A08S                                            |
|------------------------------------------------------------|
| This device complies with Part 15 of the FCC Rules.        |
| Operation is subject to the following two conditions:      |
| (1) This device may not cause harmful interference, and    |
| (2) this device must accept any interference received,     |
| including interference that may cause undesired operation. |

## **Proposed Label Location on EUT**

FCC ID Label Location