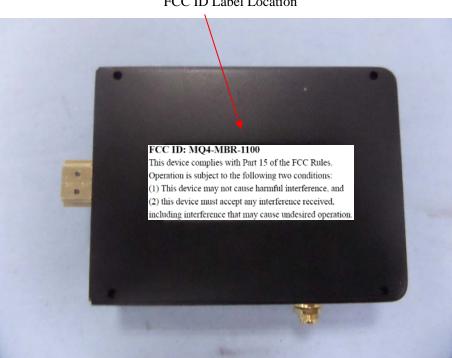

## **FCC ID: MQ4-MBR-1100**

This device complies with Part 15 of the FCC Rules. Operation is subject to the following two conditions:

- (1) This device may not cause harmful interference, and
- (2) this device must accept any interference received, including interference that may cause undesired operation.

## **Proposed Label Location on EUT**

FCC ID Label Location