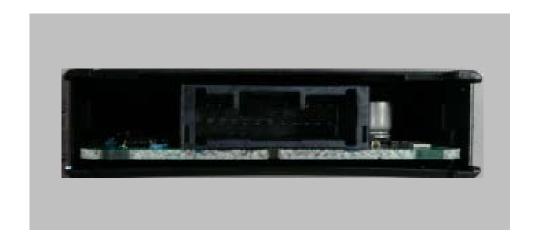

# 1. Controller with Amplifier

### < External Photograph (Representative) >

### **Appearance (Front View)**



### **Appearance (Reverse View)**



## **Appearance (Top View)**



Appearance (Bottom View)



### **Appearance (Side View)**





# **Internal Photograph (Representative)**

#### PC board inside the case



### 2. Coil Antenna

## < External Photograph (Representative) >

# **Appearance (Front View)**



Appearance (Reverse View)



## **Appearance (Top View)**



# **Appearance (Bottom View)**



### **Appearance (Side View)**



**Appearance (Side View)** 



Note: The photo of Transponder is not available because it is assembled inside Keys. Transponder is a passive tag, which will not affect the radio characteristics of Immobilizer.