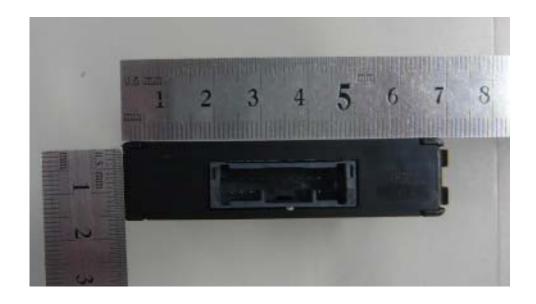

# 1. Controller with Amplifier

### < External Photograph (Representative) >

### **Appearance (Front View)**



### **Appearance (Reverse View)**



## **Appearance (Top View)**



Appearance (Bottom View)



### **Appearance (Side View)**





# **Internal Photograph (Representative)**

#### PC board inside the case



### 2. Coil Antenna

## < External Photograph (Representative) >

# **Appearance (Front View)**



Appearance (Reverse View)



## **Appearance (Top View)**



# **Appearance (Bottom View)**



### **Appearance (Side View)**



**Appearance (Side View)** 



Note: The photo of Transponder is not available because it is assembled inside Keys. Transponder is a passive tag, which will not affect the radio characteristics of Immobilizer.