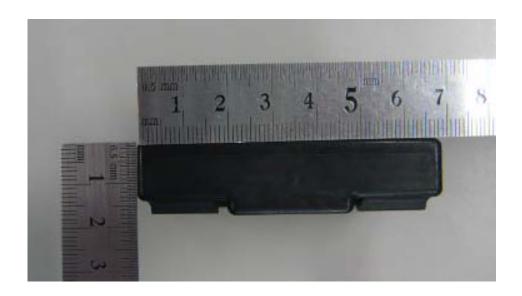

# 1. Controller with Amplifier

### < External Photograph (Representative) >

### **Appearance (Front View)**



### **Appearance (Reverse View)**



## **Appearance (Top View)**



Appearance (Bottom View)



### **Appearance (Side View)**





# **Internal Photograph (Representative)**

#### PC board inside the case



### 2. Coil Antenna

## < External Photograph (Representative) >

# **Appearance (Front View)**



Appearance (Reverse View)



## **Appearance (Top View)**



# **Appearance (Bottom View)**



### **Appearance (Side View)**



**Appearance (Side View)** 



Note: The photo of Transponder is not available because it is assembled inside Keys. Transponder is a passive tag, which will not affect the radio characteristics of Immobilizer.