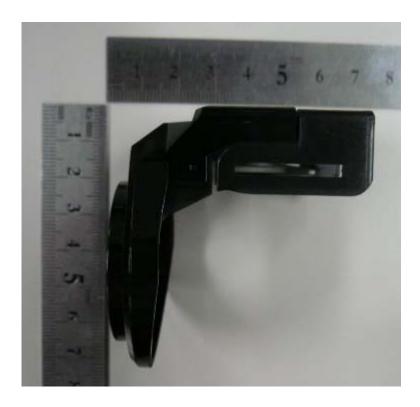

### **Appearance (Side View)**

**Appearance (Side View)** 

Note: The photo of Transponder is not available because it is assembled inside Keys. Transponder is a passive tag, which will not affect the radio characteristics of Immobilizer.