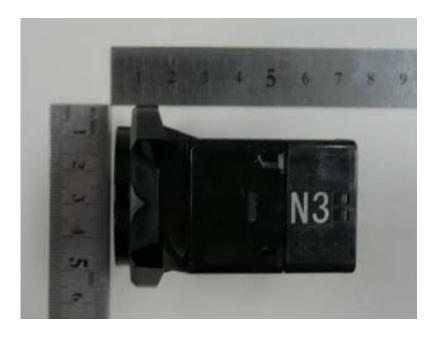

# 1. Controller with Amplifier

### < External Photograph (Representative) >

### **Appearance (Front View)**



### **Appearance (Reverse View)**



## **Appearance (Top View)**



Appearance (Bottom View)



### **Appearance (Side View)**





# **Internal Photograph (Representative)**

#### PC board inside the case



### 2. Coil Antenna

## < External Photograph (Representative) >

# **Appearance (Front View)**



Appearance (Reverse View)



## **Appearance (Top View)**



# **Appearance (Bottom View)**



### **Appearance (Side View)**



**Appearance (Side View)** 



Note: The photo of Transponder is not available because it is assembled inside Keys. Transponder is a passive tag, which will not affect the radio characteristics of Immobilizer.