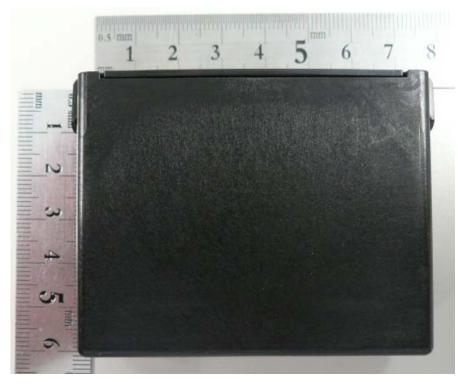

# 1. Controller with Amplifier

### < External Photograph (Representative) >

### **Appearance (Front View)**



### **Appearance (Reverse View)**



## **Appearance (Top View)**



Appearance (Bottom View)



### **Appearance (Side View)**





# **Internal Photograph (Representative)**

#### PC board inside the case



### 2. Coil Antenna

## < External Photograph (Representative) >

# **Appearance (Front View)**



Appearance (Reverse View)



## **Appearance (Top View)**



# **Appearance (Bottom View)**



### **Appearance (Side View)**



**Appearance (Side View)** 



Note: The photo of Transponder is not available because it is assembled inside Keys. Transponder is a passive tag, which will not affect the radio characteristics of Immobilizer.