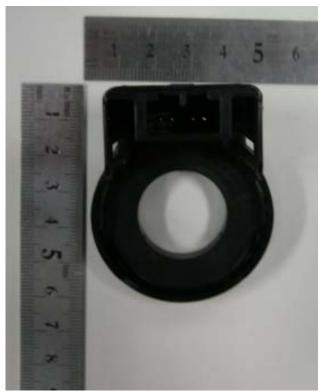

# 1. Controller with Amplifier

### < External Photograph (Representative) >

### **Appearance (Front View)**



### **Appearance (Reverse View)**



## **Appearance (Top View)**



Appearance (Bottom View)



### **Appearance (Side View)**





# **Internal Photograph (Representative)**

#### PC board inside the case



### 2. Coil Antenna

## < External Photograph (Representative) >

# **Appearance (Front View)**



Appearance (Reverse View)



## **Appearance (Top View)**



# **Appearance (Bottom View)**



### **Appearance (Side View)**



**Appearance (Side View)** 



Note: The photo of Transponder is not available because it is assembled inside Keys. Transponder is a passive tag, which will not affect the radio characteristics of Immobilizer.