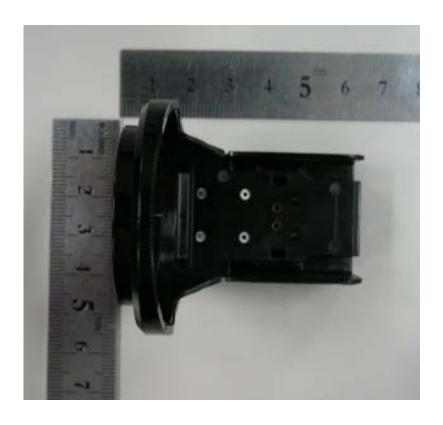

# 1. Controller with Amplifier

### < External Photograph (Representative) >

### **Appearance (Front View)**



### **Appearance (Reverse View)**



## **Appearance (Top View)**



Appearance (Bottom View)



### **Appearance (Side View)**





# **Internal Photograph (Representative)**

#### PC board inside the case



### 2. Coil Antenna

## < External Photograph (Representative) >

# **Appearance (Front View)**



Appearance (Reverse View)



## **Appearance (Top View)**



# **Appearance (Bottom View)**



### **Appearance (Side View)**



**Appearance (Side View)** 



Note: The photo of Transponder is not available because it is assembled inside Keys. Transponder is a passive tag, which will not affect the radio characteristics of Immobilizer.