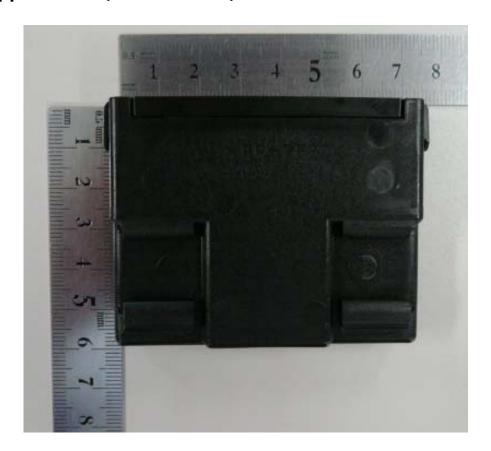

# 1. Controller with Amplifier

### < External Photograph (Representative) >

### **Appearance (Front View)**



### **Appearance (Reverse View)**



## **Appearance (Top View)**



Appearance (Bottom View)



### **Appearance (Side View)**





# **Internal Photograph (Representative)**

#### PC board inside the case



### 2. Coil Antenna

## < External Photograph (Representative) >

# **Appearance (Front View)**



Appearance (Reverse View)



## **Appearance (Top View)**



# **Appearance (Bottom View)**



### **Appearance (Side View)**



**Appearance (Side View)** 



Note: The photo of Transponder is not available because it is assembled inside Keys. Transponder is a passive tag, which will not affect the radio characteristics of Immobilizer.