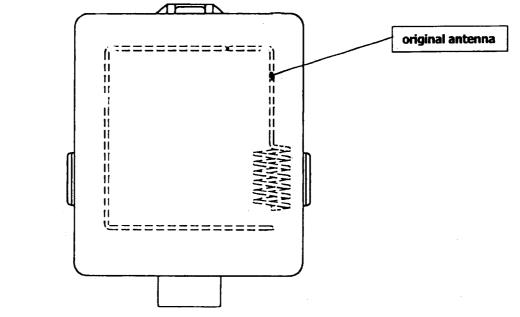

## Component changed

| Item    | Before          | After           |
|---------|-----------------|-----------------|
| Antenna | Figure 1, 2 & 3 | Figure 4, 5 & 6 |

- Figures1 & 4 show the appearance of Receiver FCC ID:MOZB21RG and show the location of Antenna in a dotted line. Please note that the appearance of Receiver FCC ID:MOZB21RG itself is not changed.