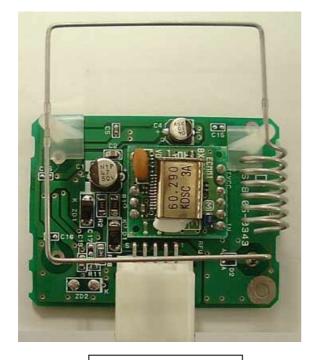

## Summary I of Change to Receiver FCC ID:MOZB21RG

Component changed

The following part is changed.

| Item    | Before            | After             |
|---------|-------------------|-------------------|
| Antenna | Photo 1 & Photo 2 | Photo 3 & Photo 4 |

Photo 1

Photo 2

Photo 3

Photo 4

(1/2)