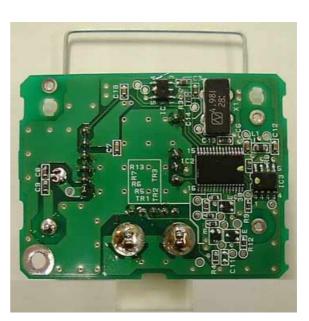

## Component changed

| Item    | Before          | After           |
|---------|-----------------|-----------------|
| Antenna | Figure 1, 2 & 3 | Figure 4, 5 & 6 |

- Figures1 & 4 show the appearance of Receiver FCC ID:MOZB21RG and show the location of Antenna in a dotted line. Please note that the appearance of Receiver FCC ID:MOZB21RG itself is not changed.

- Figures 2 & 5 are the top views of the mother board of Receiver FCC ID:MOZB21RG and Figures 3 & 6 are the bottom views of the mother board of Receiver FCC ID:MOZB21RG.