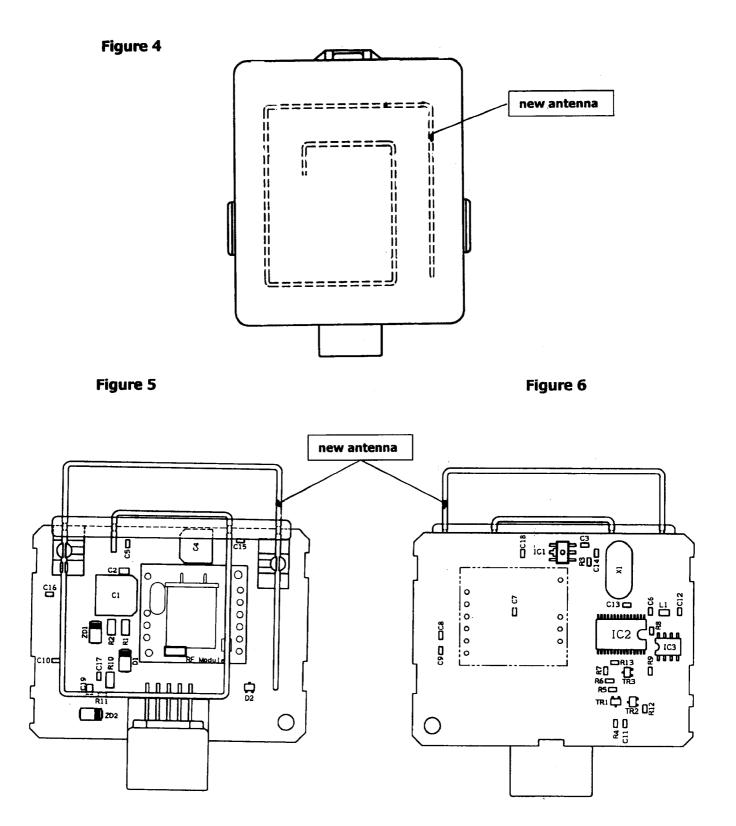

- Figures 2 & 5 are the top views of the mother board of Receiver FCC ID:MOZB21RG and Figures 3 & 6 are the bottom views of the mother board of Receiver FCC ID:MOZB21RG.