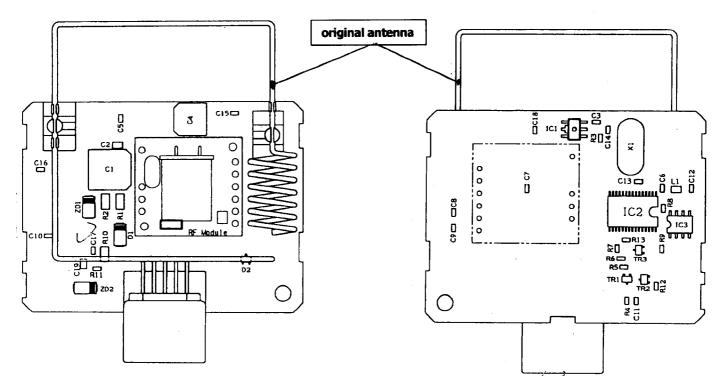

## Component changed

| Item    | Before          | After           |
|---------|-----------------|-----------------|
| Antenna | Figure 1, 2 & 3 | Figure 4, 5 & 6 |

- Figures1 & 4 show the appearance of Receiver FCC ID:MOZB21RG and show the location of Antenna in a dotted line. Please note that the appearance of Receiver FCC ID:MOZB21RG itself is not changed.