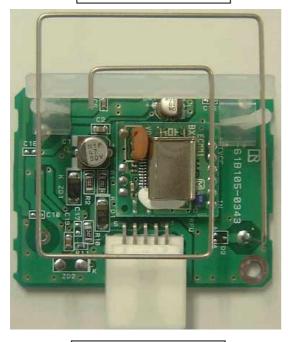

## Summary I of Change to Receiver FCC ID:MOZB21RG

Component changed

The following part is changed.

| Item    | Before            | After             |
|---------|-------------------|-------------------|
| Antenna | Photo 1 & Photo 2 | Photo 3 & Photo 4 |

Photo 1

Photo 2

Photo 3

Photo 4

(1/2)