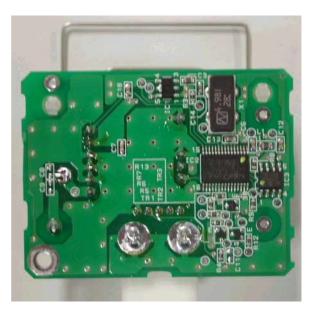

## Component changed

| Item    | Before          | After           |
|---------|-----------------|-----------------|
| Antenna | Figure 1, 2 & 3 | Figure 4, 5 & 6 |

- Figures1 & 4 show the appearance of Receiver FCC ID:MOZB21RG and show the location of Antenna in a dotted line. Please note that the appearance of Receiver FCC ID:MOZB21RG itself is not changed.

- Figures 2 & 5 are the top views of the mother board of Receiver FCC ID:MOZB21RG and Figures 3 & 6 are the bottom views of the mother board of Receiver FCC ID:MOZB21RG.