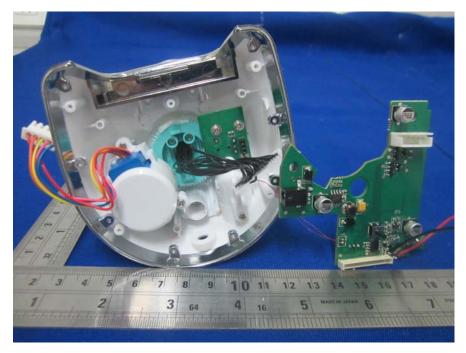

## **EUT – Base Uncover View**

**EUT – Speaker Top View** 

**EUT – Base Cover Off View** 

**EUT – Main Board Bottom View** 

**EUT – Direction Control Board Top View** 

**EUT – Direction Control Board Bottom View** 