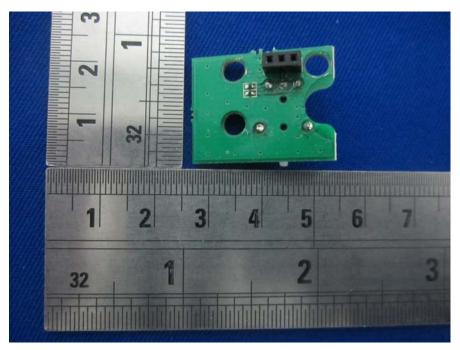

## **EUT – Base Uncover View**

**EUT – Speaker Top View** 

**EUT – Base Cover Off View** 

**EUT – Main Board Bottom View** 

**EUT – Direction Control Board Top View** 

**EUT – Direction Control Board Bottom View** 