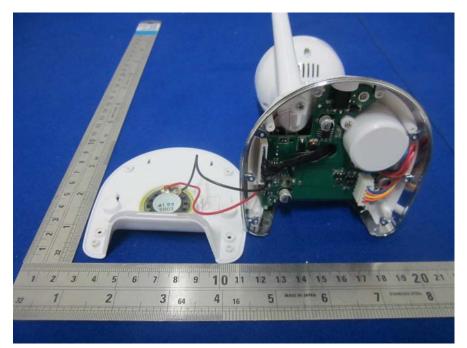

## **EUT – Base Uncover View**

**EUT – Speaker Top View** 

**EUT – Base Cover Off View** 

**EUT – Main Board Bottom View** 

**EUT – Direction Control Board Top View** 

**EUT – Direction Control Board Bottom View** 