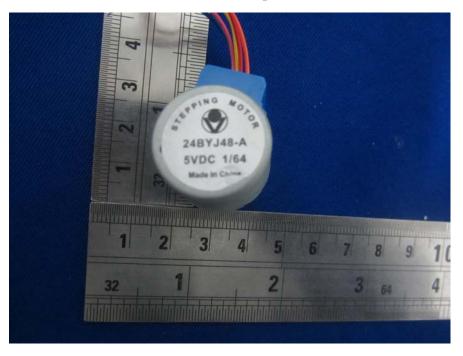

## **EUT – Motor Uncover View**

**EUT – Motor Top View** 

**EUT – Motor Bottom View** 

**EUT – Control Uncover View** 