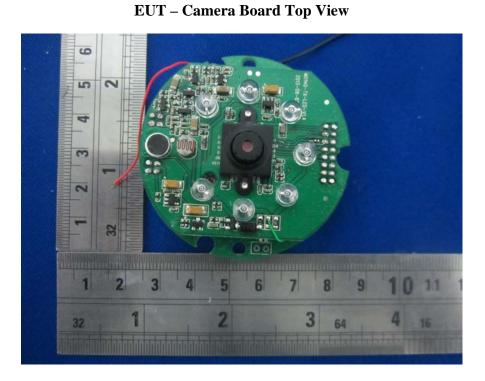

## **EUT – Front Cover Off View**

**EUT – Camera Off View** 

**EUT – Camera Board Bottom With Shielding View** 

EUT – Camera Board Bottom Without Shielding View

**EUT – RF Module View** 

**EUT – Camera Board Uncover View** 