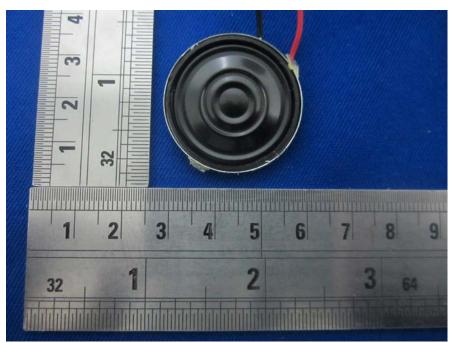

## **EUT – Base Uncover View**

**EUT – Speaker Top View** 

**EUT – Base Cover Off View** 

**EUT – Main Board Bottom View** 

**EUT – Direction Control Board Top View** 

**EUT – Direction Control Board Bottom View** 