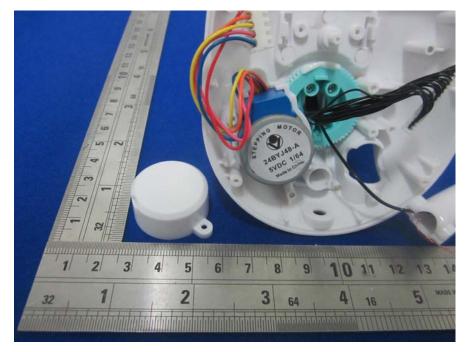

## **EUT – Motor Uncover View**

**EUT – Motor Top View** 

**EUT – Motor Bottom View** 

**EUT – Control Uncover View** 