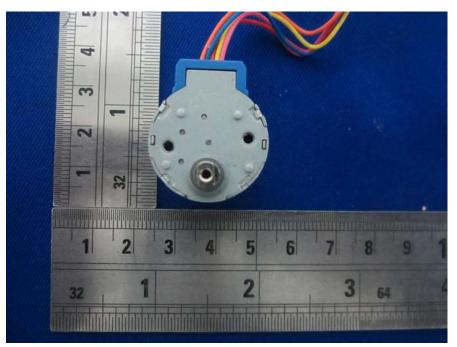

## **EUT – Motor Uncover View**

**EUT – Motor Top View** 

**EUT – Motor Bottom View** 

**EUT – Control Uncover View** 