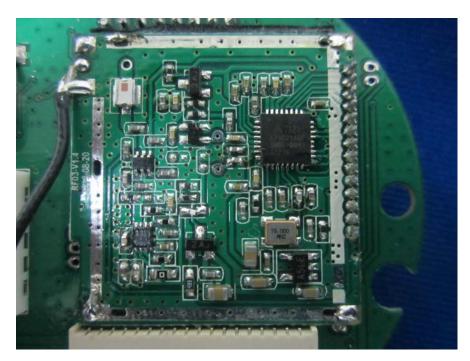

## **EUT – Front Cover Off View**

**EUT – Camera Off View** 

**EUT – Camera Board Bottom With Shielding View** 

EUT – Camera Board Bottom Without Shielding View

**EUT – RF Module View** 

**EUT – Camera Board Uncover View** 