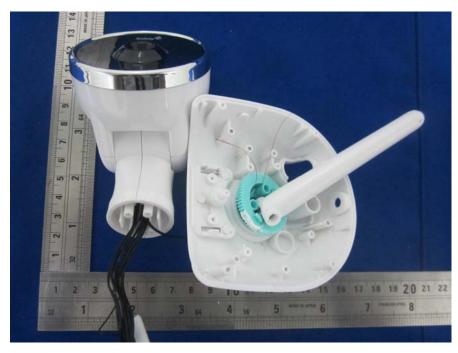

## **EUT – Base Uncover View**

**EUT – Speaker Top View** 

**EUT – Base Cover Off View** 

**EUT – Main Board Bottom View** 

**EUT – Direction Control Board Top View** 

**EUT – Direction Control Board Bottom View** 