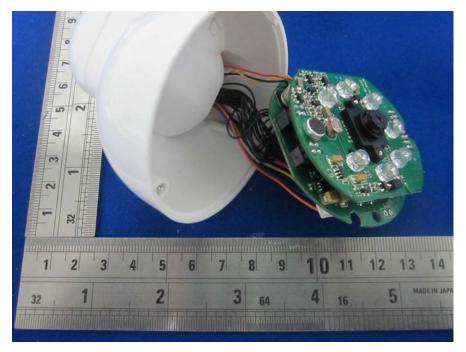

## **EUT – Front Cover Off View**

**EUT – Camera Off View** 

**EUT – Camera Board Bottom With Shielding View** 

EUT – Camera Board Bottom Without Shielding View

**EUT – RF Module View** 

**EUT – Camera Board Uncover View** 