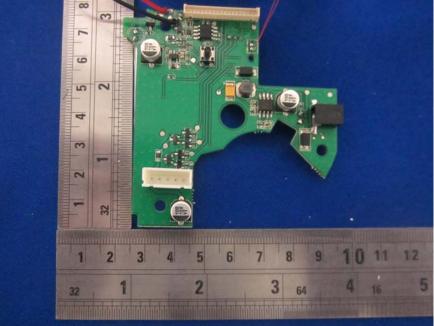

## **EUT – Base Uncover View**

**EUT – Speaker Top View** 

**EUT – Base Cover Off View** 

**EUT – Main Board Bottom View** 

**EUT – Direction Control Board Top View** 

**EUT – Direction Control Board Bottom View** 