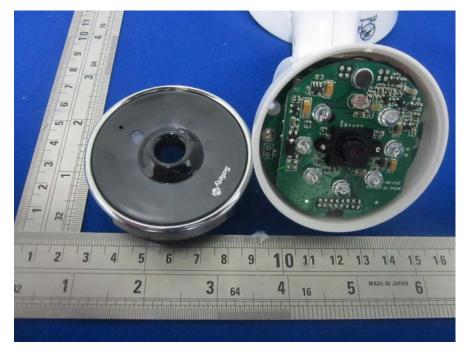

## **EUT – Motor Uncover View**

**EUT – Motor Top View** 

**EUT – Motor Bottom View** 

**EUT – Control Uncover View** 