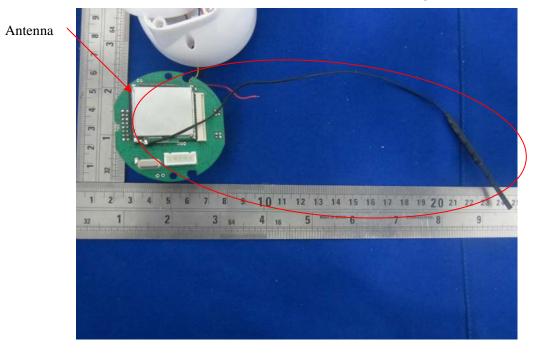

## **EUT – Base Uncover View**

**EUT – Speaker Top View** 

**EUT – Base Cover Off View** 

**EUT – Main Board Bottom View** 

**EUT – Direction Control Board Top View** 

**EUT – Direction Control Board Bottom View** 