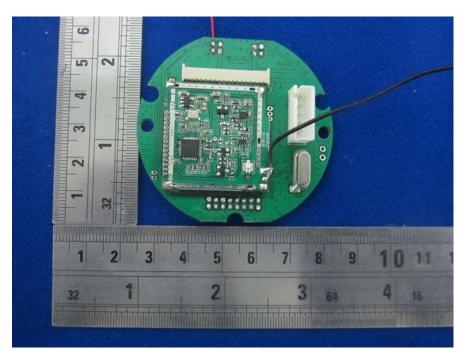

## **EUT – Base Uncover View**

**EUT – Speaker Top View** 

**EUT – Base Cover Off View** 

**EUT – Main Board Bottom View** 

**EUT – Direction Control Board Top View** 

**EUT – Direction Control Board Bottom View** 