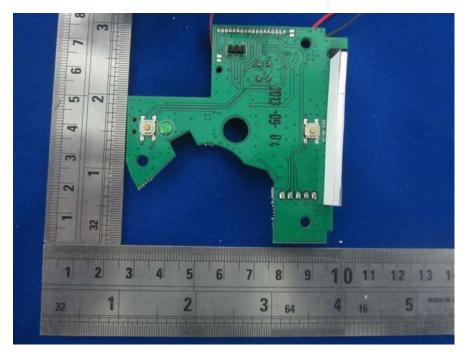

## **EUT – Base Uncover View**

**EUT – Speaker Top View** 

**EUT – Base Cover Off View** 

**EUT – Main Board Bottom View** 

**EUT – Direction Control Board Top View** 

**EUT – Direction Control Board Bottom View** 