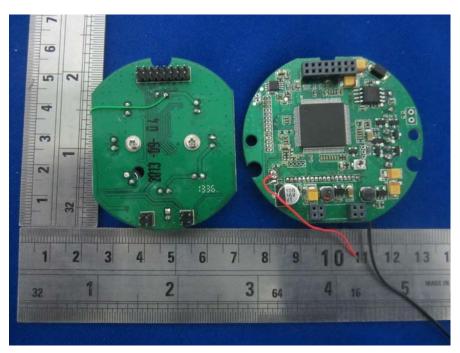

## **EUT – Base Uncover View**

**EUT – Speaker Top View** 

**EUT – Base Cover Off View** 

**EUT – Main Board Bottom View** 

**EUT – Direction Control Board Top View** 

**EUT – Direction Control Board Bottom View** 