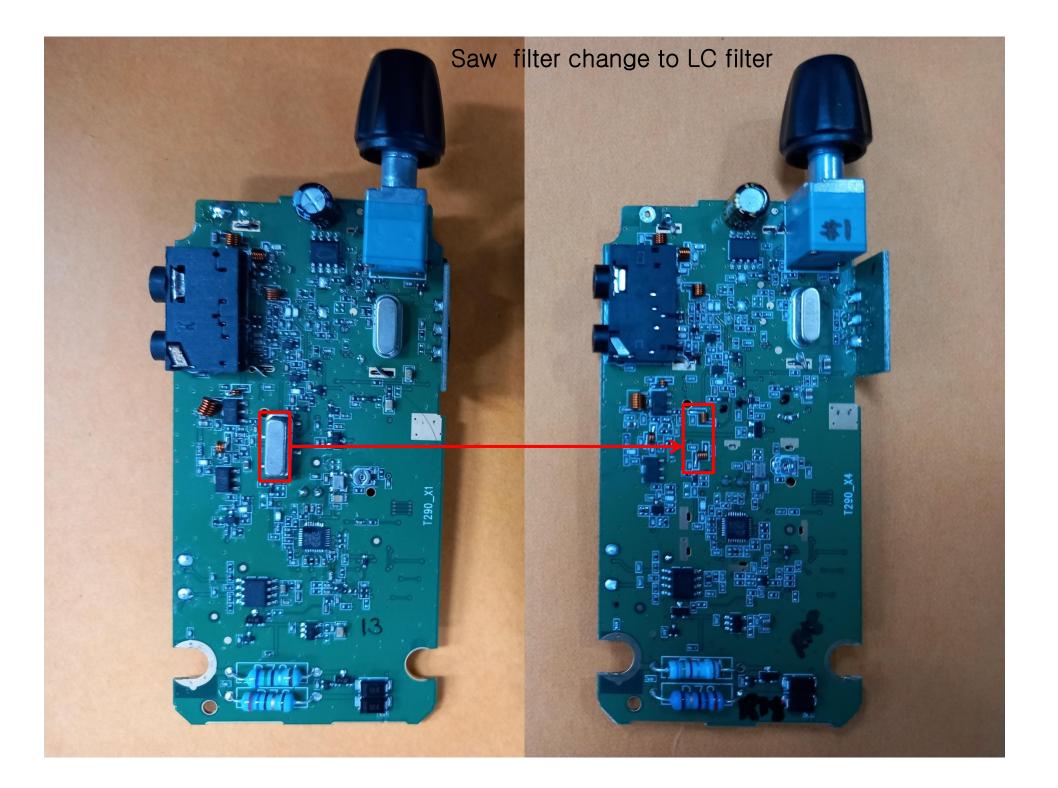

## Description of permissive changed parts

- 1) SF1(FTF465BS) of Saw filter change to X4 LC filter(C38, C72, C75, C89, L5, L16)
- 2) IC6(GT809118) of Animal tone IC change to NY4B018C