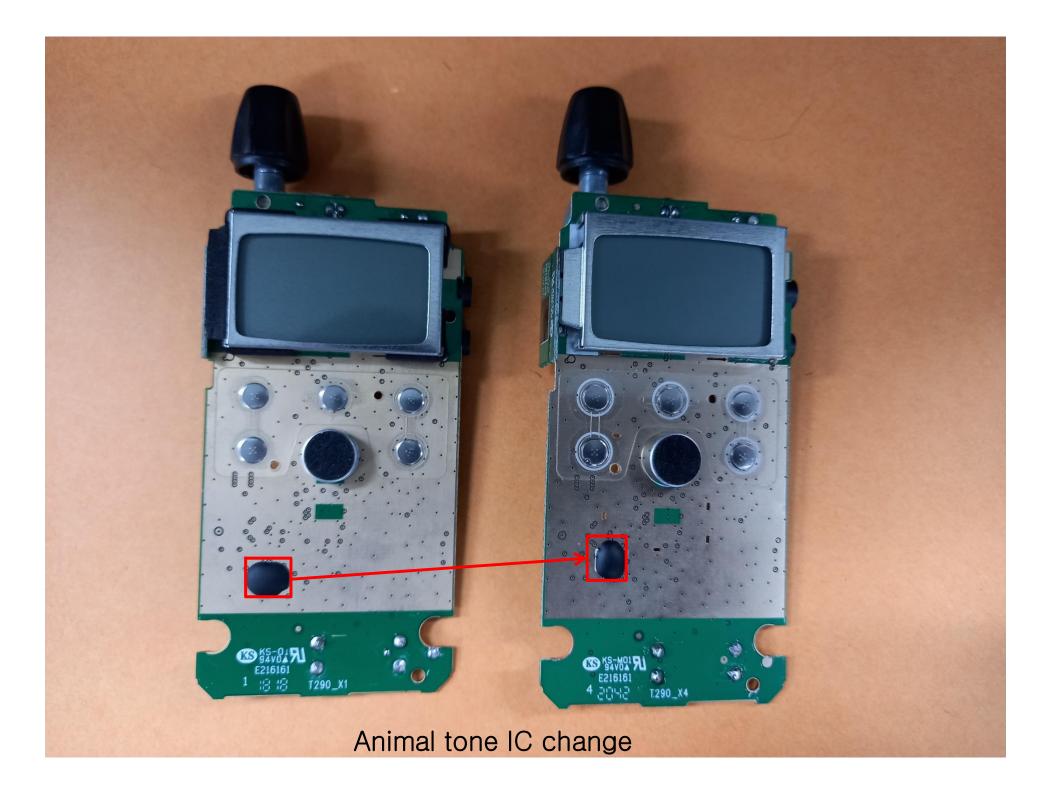

## Description of permissive changed parts

- 1) SF1(FTF465BS) of Saw filter change to X4 LC filter(C38, C72, C75, C89, L5, L16)
- 2) IC6(GT809118) of Animal tone IC change to NY4B018C