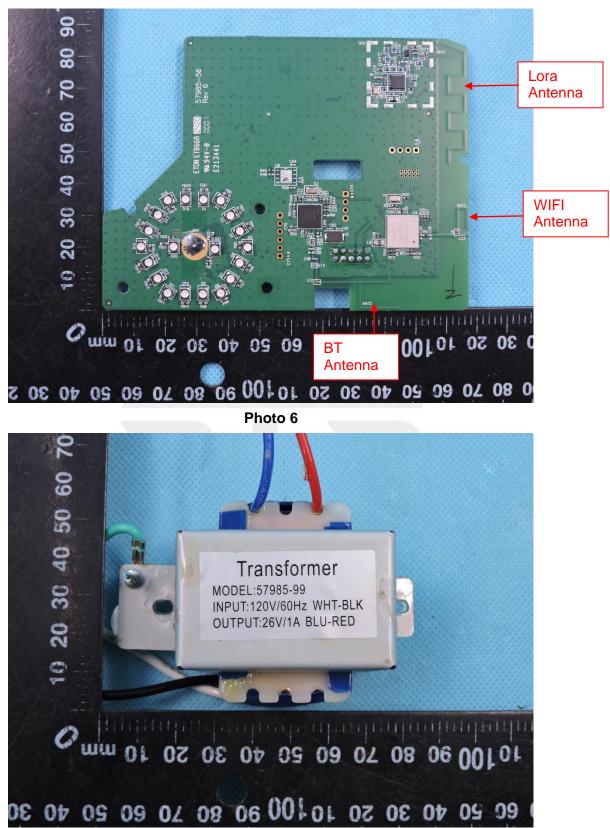

Page 2 of 4

Page 3 of 4

Report No.: STS2004273

Photo 5

Shenzhen STS Test Services Co., Ltd.

A 1/F, Building B, Zhuoke Science Park, No.190 Chongqing Road, HepingShequ, Fuyong Sub-District, Bao'an District, Shenzhen, Guang Dong, China Tel: +86-755 3688 6288 Fax:+86-755 3688 6277 Http://www.stsapp.com E-mail: sts@stsapp.com