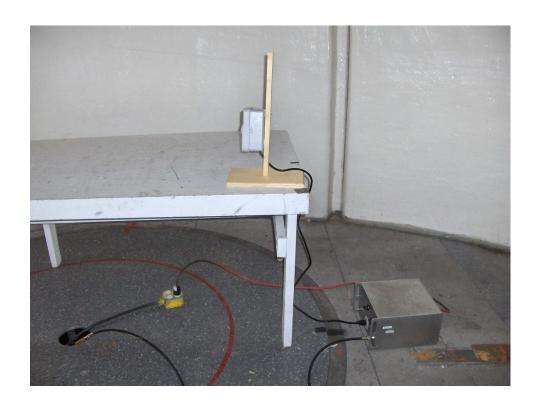

### **Conducted Emissions**

| DNB Job Number:                   | 86019                          | Date: | 21 Aug 2017 | Specification        |  |
|-----------------------------------|--------------------------------|-------|-------------|----------------------|--|
| Customer:                         | Orbit Irrigation Products Inc. |       |             | [X] 15.207           |  |
| Model Number:                     | WT25                           |       |             | [X] ANSI C63.10-2013 |  |
| Description:                      | BLE Transmitter                |       |             |                      |  |
|                                   |                                |       |             |                      |  |
| TEST SET UP - CONDUCTED EMISSIONS |                                |       |             |                      |  |