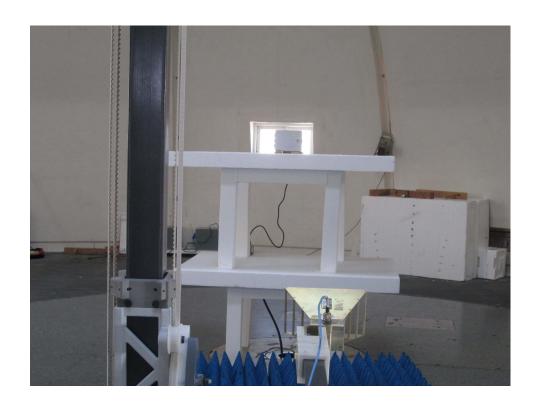

# Radiated Emissions (General)

| DNB Job Number:                     | 86019                          | Date: | 29 Sep 2017 | Specification        |  |
|-------------------------------------|--------------------------------|-------|-------------|----------------------|--|
| Customer:                           | Orbit Irrigation Products Inc. |       |             | [X] 15.209           |  |
| Model Number:                       | WT25                           |       |             | [X] ANSI C63.10-2013 |  |
| Description:                        | BLE Transmitter                |       |             |                      |  |
|                                     |                                |       |             |                      |  |
| Test Set Up - Vertical - 30-1000MHz |                                |       |             |                      |  |