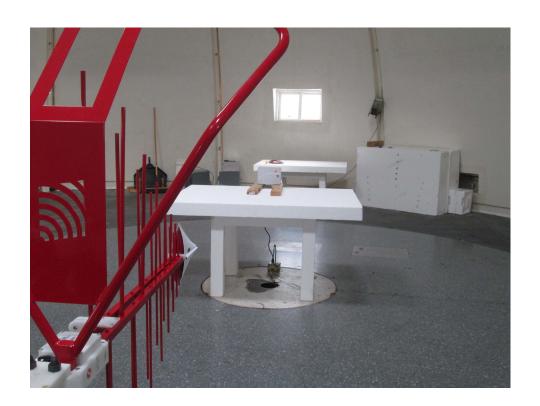

# Radiated Emissions (Spurious)

| DNB Job Number:                | 86019                          | Date: | 18 Aug 2017 | Specification        |  |
|--------------------------------|--------------------------------|-------|-------------|----------------------|--|
| Customer:                      | Orbit Irrigation Products Inc. |       |             | [X] 15.247 (c)       |  |
| Model Number:                  | WT25                           |       |             | [X] ANSI C63.10-2013 |  |
| Description:                   | BLE Transmitter                |       |             |                      |  |
|                                |                                |       |             |                      |  |
| Test Set Up - (Vertical - DRG) |                                |       |             |                      |  |