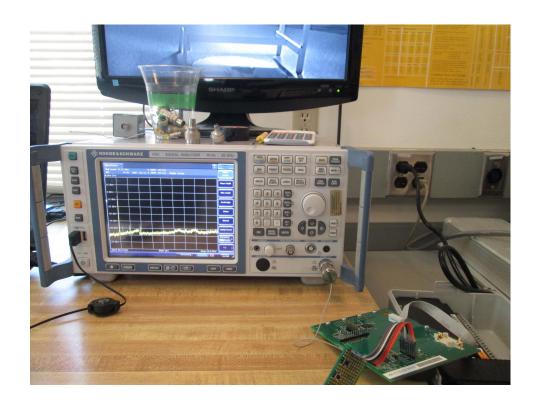

### Measurement Test Set Up

| DNB Job Number:                      | 86019                          | Date: | 16 Aug 2017 | Conformance |  |
|--------------------------------------|--------------------------------|-------|-------------|-------------|--|
| Customer:                            | Orbit Irrigation Products Inc. |       |             | Standard    |  |
| Model Number:                        | WT25                           |       |             | FCC Part 15 |  |
| Description:                         | BLE Transmitter                |       |             | Clause      |  |
|                                      |                                |       |             | 15.247      |  |
| Antenna Conducted Measurement Set Up |                                |       |             |             |  |