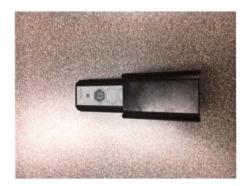

To Whom It May Concern:

From:
Jeannie Clement
Executive VP of Quality
Orbit Irrigation Products Inc.

801-951-5824

Subject:

FCC ID: ML6-BH1 IC: 3330A-BH1 ATCB022142

With reference to comments regarding FCC application for certification, Orbit Irrigation Products is going to permanently affix the BH1 into the direct plug transformer (Wi-Fi Hub) using either "Devcon Plastic Welder ™ Part # 22045" or "JB Weld 8265-S Original Cold-Weld Steel Reinforced Epoxy" adhesive. See photo below of the combined unit.