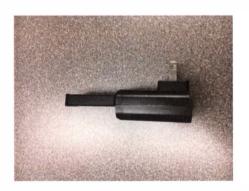

To Whom It May Concern:

From:
Jeannie Clement
Executive VP of Quality
Orbit Irrigation Products Inc.

801-951-5824

Subject:

FCC ID: ML6-BH1 IC: 3330A-BH1 ATCB022142

With reference to comments regarding FCC application for certification, Orbit Irrigation Products is going to permanently affix the BH1 into the direct plug transformer (Wi-Fi Hub) using either "Devcon Plastic Welder ™ Part # 22045" or "JB Weld 8265-S Original Cold-Weld Steel Reinforced Epoxy" adhesive. See photo below of the combined unit.