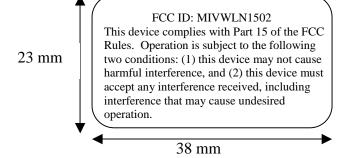

## Label Requirements:

- 1) Text as shown
- 2) Black Text on White Background
- 3) Character Height 1.0 mm

## Material Requirements:

- 4) White Vinyl or equivalent
- 5) Permanent label
- 6) 1 inch core