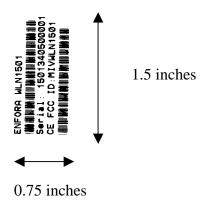

## Label Requirements:

- 1) Text as shown
- 2) Black Text on White Background
- 3) Character Height 0.075 inches

## Material Requirements:

- 4) Glossy White Permanent Polyester
- 5) Non Transparent
- 6) Ink Must be permanent