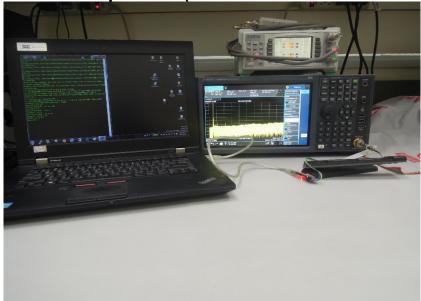

f (886-2) 2298-0488

SGS Taiwan Ltd.

No.134,Wu Kung Road, New Taipei Industrial Park, Wuku District, New Taipei City, Taiwan/新北市五股區新北產業園區五工路 134 號

**Conducted Setup Photo (Measurement at Antenna Port)** 

Unless otherwise stated the results shown in this test report refer only to the sample(s) tested and such sample(s) are retained for 90 days only.