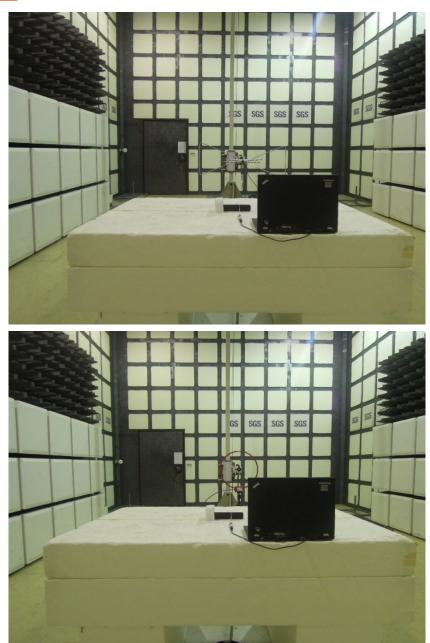

## **Conducted Setup Photo (Measurement at Antenna Port)**

Unless otherwise stated the results shown in this test report refer only to the sample(s) tested and such sample(s) are retained for 90 days only.