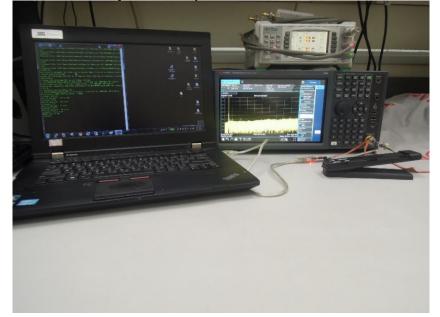

## **Conducted Setup Photo (Measurement at Antenna Port)**

Unless otherwise stated the results shown in this test report refer only to the sample(s) tested and such sample(s) are retained for 90 days only.