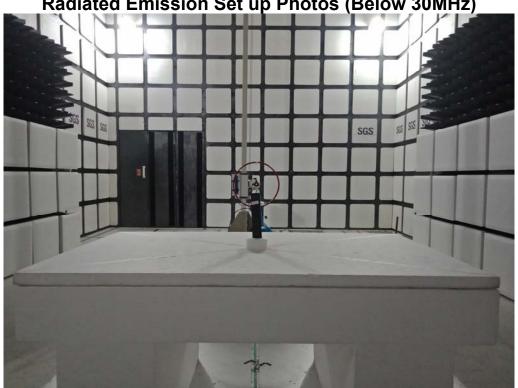

## PHOTOGRAPHS OF SET UP

Radiated Emission Set up Photos (Below 30MHz)

Radiated Emission Set up Photos (Below 1GHz)

Unless otherwise stated the results shown in this test report refer only to the sample(s) tested and such sample(s) are retained for 90 days only.