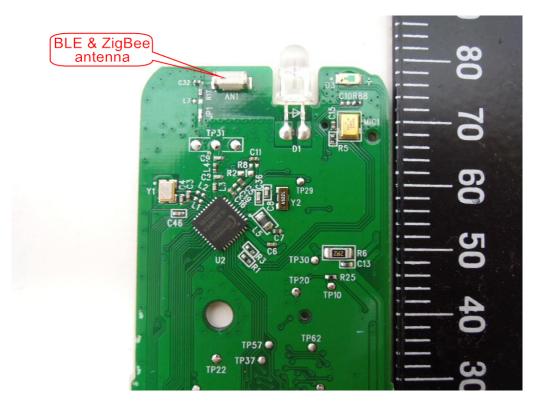

#### Internal View of EUT - 2

BLE & Zigbee Antenna

Unless otherwise stated the results shown in this test report refer only to the sample(s) tested and such sample(s) are retained for 90 days only.

台灣檢驗科技股份有限公司