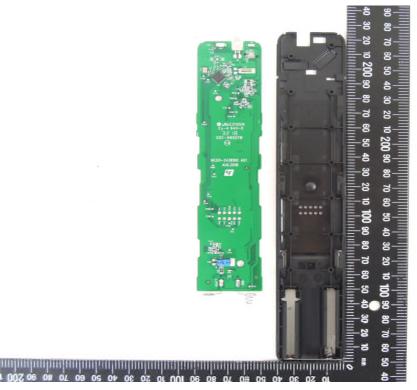

## **INTERNAL PHOTOGRAPHS OF EUT**

**Open View of EUT-2** 

Unless otherwise stated the results shown in this test report refer only to the sample(s) tested and such sample(s) are retained for 90 days only.