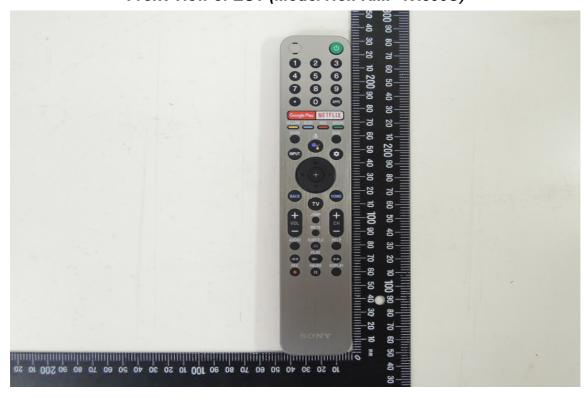

## **EXTERNAL PHOTOGRAPHS OF EUT**

#### All View of EUT



Front View of EUT (Model No.: RMF-TX600U)



Unless otherwise stated the results shown in this test report refer only to the sample(s) tested and such sample(s) are retained for 90 days only.

Unless otherwise stated the results snown in this test report refer only to the sample(s) tested and such sample(s) are retained for so days only. 除非另有說明,此報告結果僅對測試之樣品負責,同時此樣品僅保留90天。本報告未經本公司書面許可,不可部份複製。
This document is issued by the Company subject to its General Conditions of Service printed overleaf, available on request or accessible at <a href="https://www.sgs.com/terms\_and\_conditions.htm">www.sgs.com/terms\_and\_conditions.htm</a> and, for electronic format documents, subject to Terms and Conditions for Electronic Documents at <a href="https://www.sgs.com/terms\_e-document.htm">www.sgs.com/terms\_e-document.htm</a>. Attention is drawn