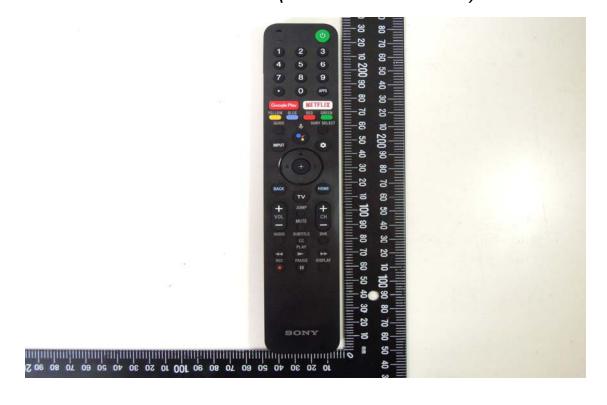

# **EXTERNAL PHOTOGRAPHS OF EUT**

### All View of EUT



### Front View of EUT (Model No.: RMF-TX500U)



Unless otherwise stated the results shown in this test report refer only to the sample(s) tested and such sample(s) are retained for 90 days only.

Unless otherwise stated the results shown in this test report refer only to the sample(s) tested and such sample(s) are retained for 90 days only. 

Refs 丹有说明,此根告结果僅對測試之樣品負責,同時此樣品僅保留的天。本根告未經本公司書面許可,不可部份複製。

This document is issued by the Company subject to its General Conditions of Service printed overleaf, available on request or accessible at <a href="www.sgs.com/terms\_and\_conditions.htm">www.sgs.com/terms\_and\_conditions.htm</a> and, for electronic format documents, subject to Terms and Conditions for Electronic Documents at <a href="www.sgs.com/terms\_e-document.htm">www.sgs.com/terms\_e-document.htm</a>. Attention is drawn to the limi