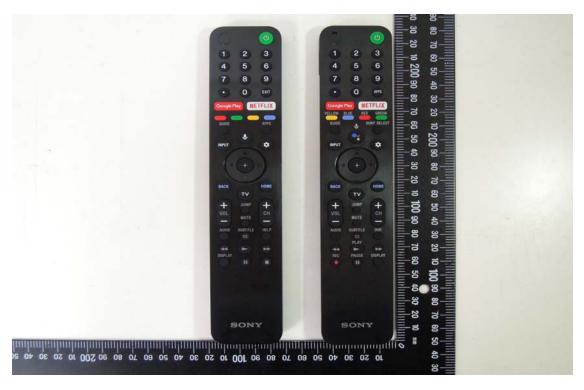

### Front View of EUT (Model No.: RMF-TX500U)

Unless otherwise stated the results shown in this test report refer only to the sample(s) tested and such sample(s) are retained for 90 days only.

Unless otherwise stated the results shown in this test report refer only to the sample(s) tested and such sample(s) are retained for 90 days only. 