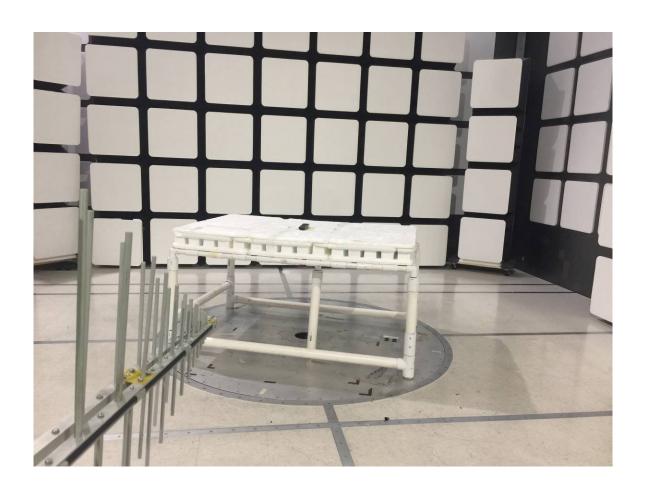

### **REAR VIEW**

UNIVERSAL ELECTRONICS, INC.
VERIZON VRC4100 BLE VOICE REMOTE 2018
MODEL: R32140BA00-00001
FCC SUBPART B AND C – RADIATED EMISSIONS – BELOW 1 GHz

# PHOTOGRAPH SHOWING THE EUT CONFIGURATION FOR MAXIMUM EMISSIONS