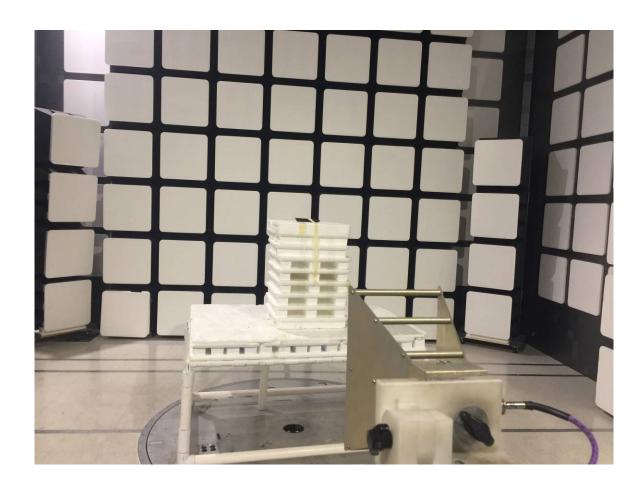

### **FRONT VIEW**

UNIVERSAL ELECTRONICS, INC.
VERIZON VRC4100 BLE VOICE REMOTE 2018
MODEL: R32140BA00-00001
FCC SUBPART B AND C – RADIATED EMISSIONS – ABOVE 1 GHz

# PHOTOGRAPH SHOWING THE EUT CONFIGURATION FOR MAXIMUM EMISSIONS