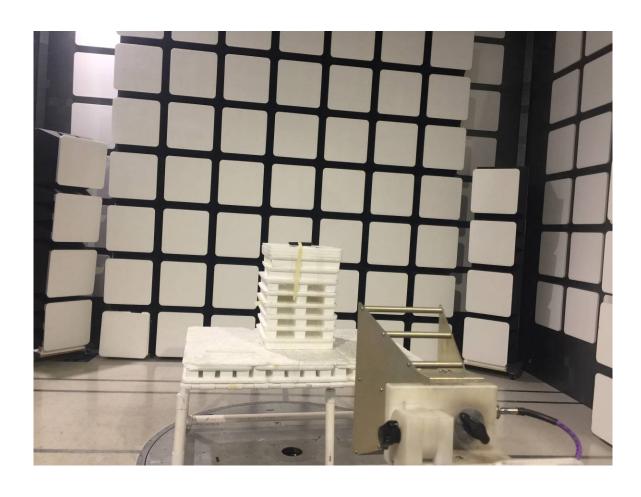

#### **REAR VIEW**

UNIVERSAL ELECTRONICS, INC.
VERIZON VRC4100 BLE VOICE REMOTE 2018
MODEL: R32140BA00-00001
FCC SUBPART B AND C – RADIATED EMISSIONS – ABOVE 1 GHz

# PHOTOGRAPH SHOWING THE EUT CONFIGURATION FOR MAXIMUM EMISSIONs