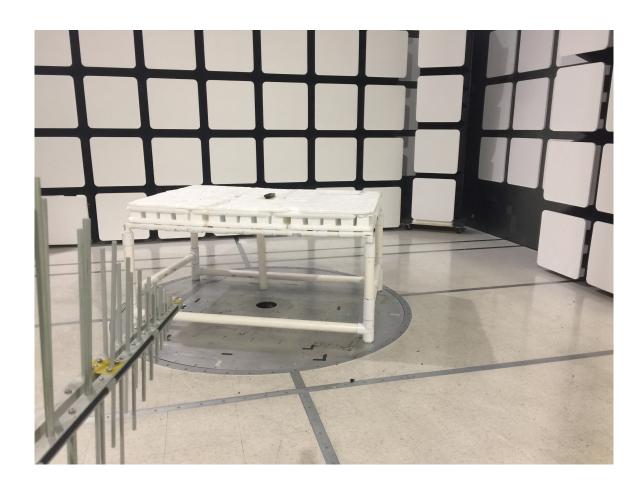

### FRONT VIEW

UNIVERSAL ELECTRONICS, INC.
VERIZON VRC4100 BLE VOICE REMOTE 2018
MODEL: R32140BA00-00001
FCC SUBPART B AND C – RADIATED EMISSIONS – BELOW 1 GHz

# PHOTOGRAPH SHOWING THE EUT CONFIGURATION FOR MAXIMUM EMISSIONS