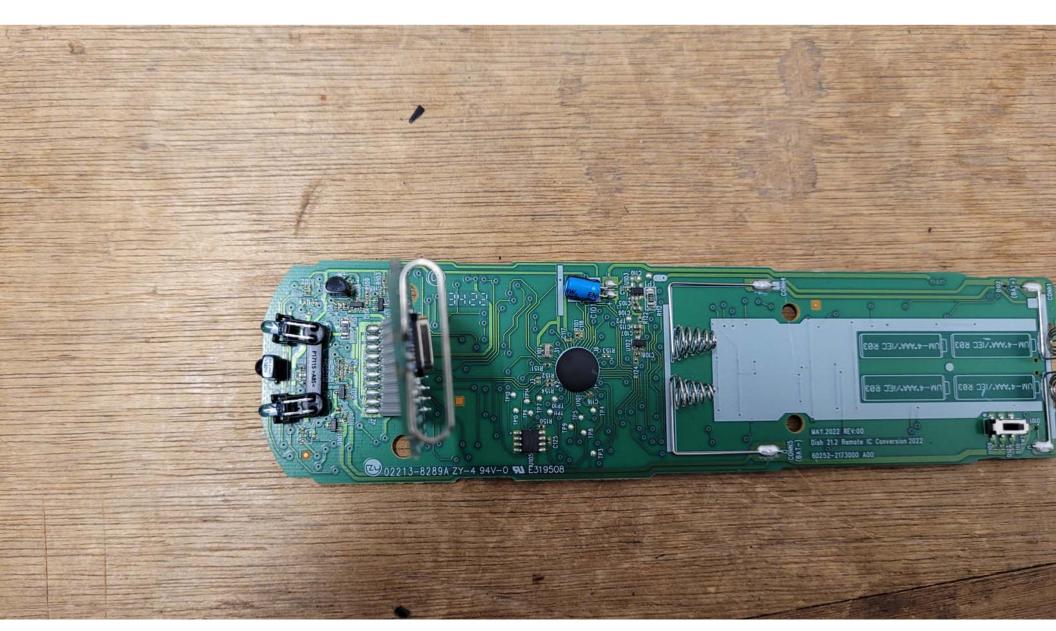

Bottom View of the PCB - View #3

Bottom View of the PCB - View #4  $\,$ 

Bottom View of the PCB - Closeup #1

Bottom View of the PCB - Closeup #2  $\,$ 

Bottom View of the PCB - Closeup #3

Bottom View of the PCB - Closeup #4