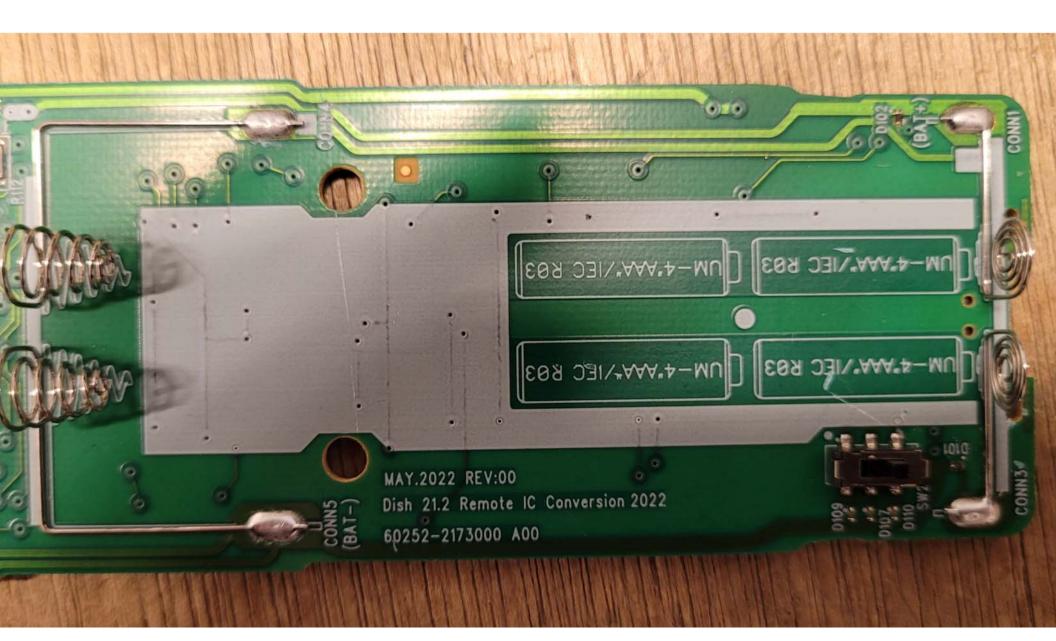

Bottom View of the PCB - Closeup #5  $\,$ 

Bottom View of the PCB - Closeup #6

Bottom View of the PCB - Closeup #7

Bottom View of the PCB - Closeup #8

Bottom View of the PCB - Closeup #9

Top View of the Small PCB

Top View of the Small PCB - View #2  $\,$ 

Bottom View of the Small PCB