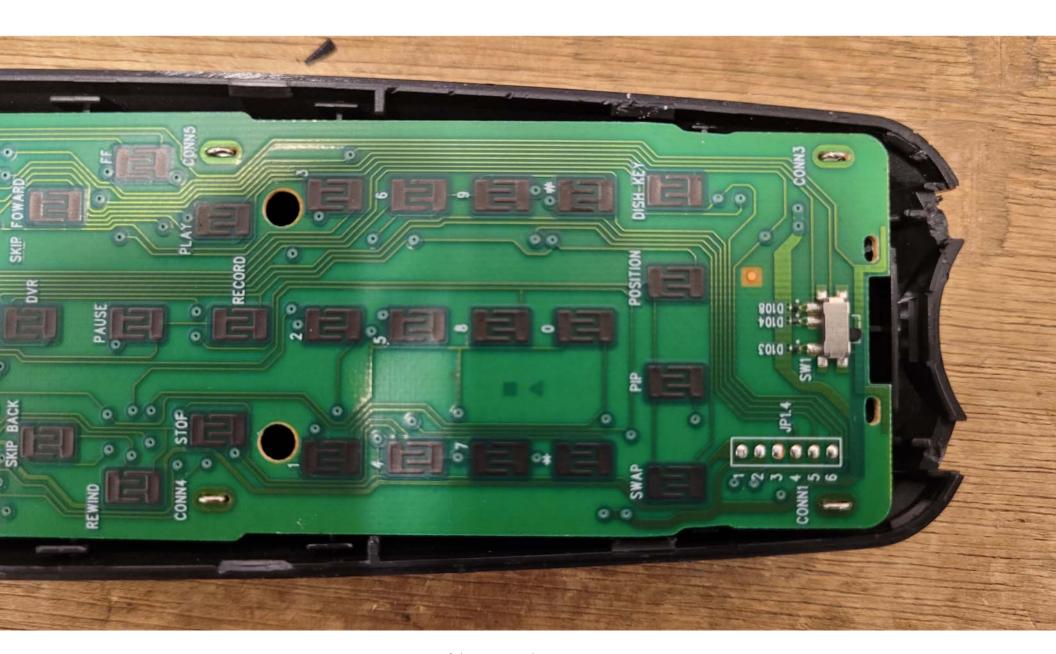

Inside View of the EUT

Top View of the PCB

Top View of the PCB - Closeup #1

Top View of the PCB - Closeup #2

Top View of the PCB - Closeup #3

Bottom View of the PCB - View #1

Bottom View of the PCB - View #2