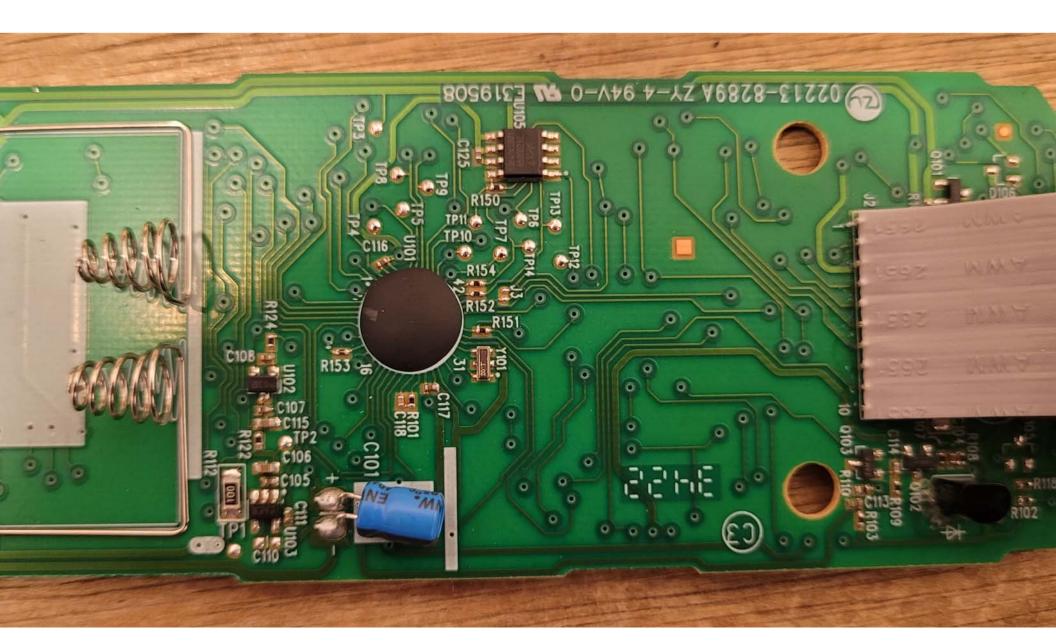

Inside View of the EUT

Top View of the PCB

Top View of the PCB - Closeup #1

Top View of the PCB - Closeup #2

Top View of the PCB - Closeup #3

Bottom View of the PCB - View #1

Bottom View of the PCB - View #2

Bottom View of the PCB - View #3

Bottom View of the PCB - View #4  $\,$ 

Bottom View of the PCB - Closeup #1

Bottom View of the PCB - Closeup #2  $\,$ 

Bottom View of the PCB - Closeup #3

Bottom View of the PCB - Closeup #4