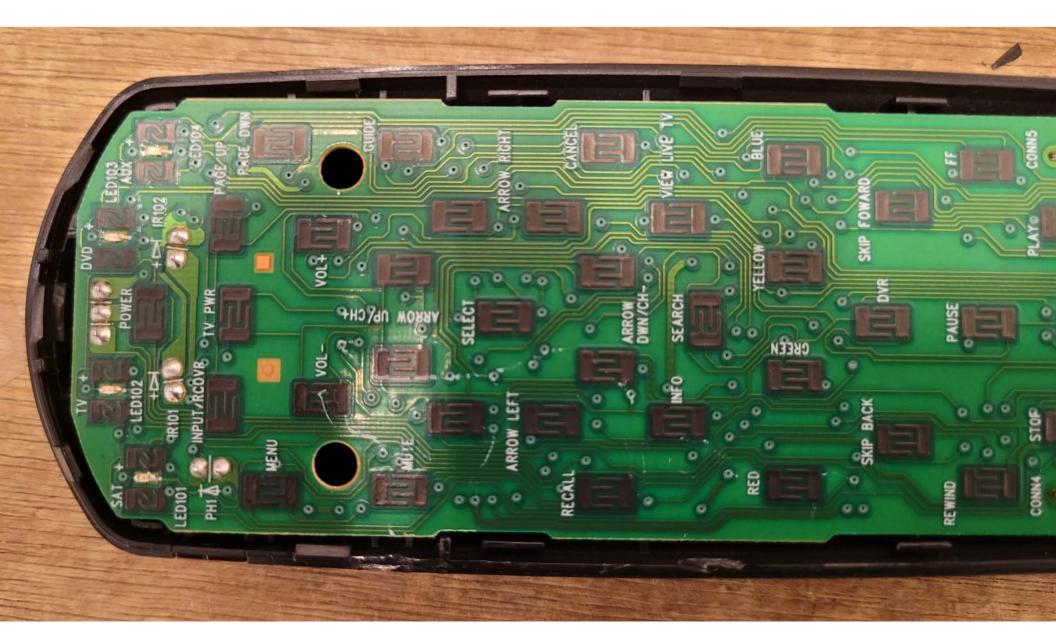

Bottom View of the PCB - View #3

Bottom View of the PCB - View #4  $\,$ 

Bottom View of the PCB - Closeup #1

Bottom View of the PCB - Closeup #2  $\,$ 

Bottom View of the PCB - Closeup #3

Bottom View of the PCB - Closeup #4

Bottom View of the PCB - Closeup #5  $\,$ 

Bottom View of the PCB - Closeup #6

Bottom View of the PCB - Closeup #7

Bottom View of the PCB - Closeup #8

Bottom View of the PCB - Closeup #9

Top View of the Small PCB