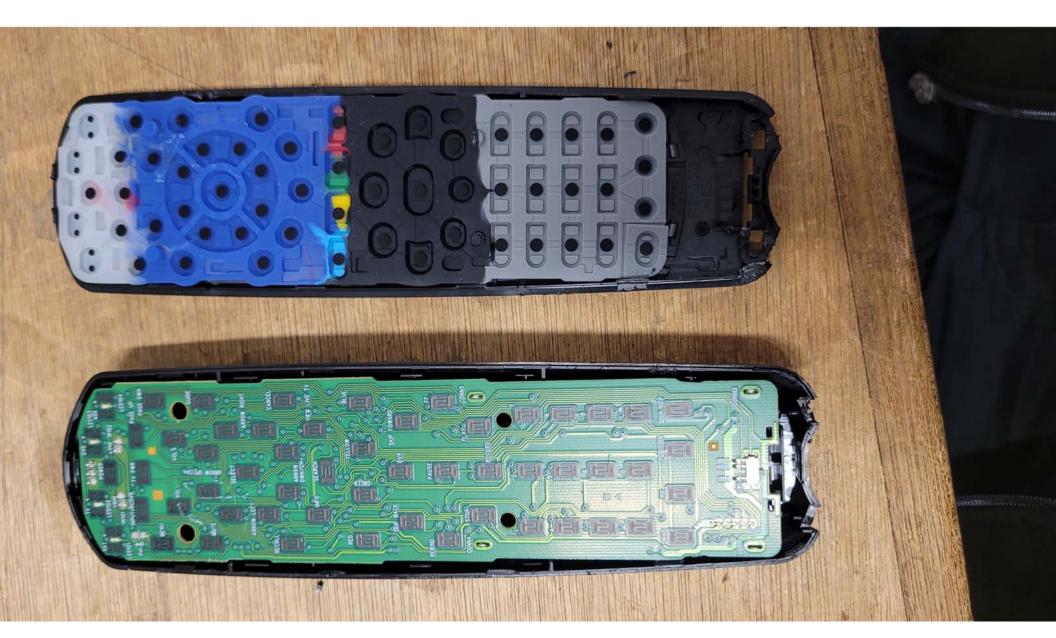

Inside View of the EUT

Top View of the PCB

Top View of the PCB - Closeup #1

Top View of the PCB - Closeup #2

Top View of the PCB - Closeup #3

Bottom View of the PCB - View #1

Bottom View of the PCB - View #2