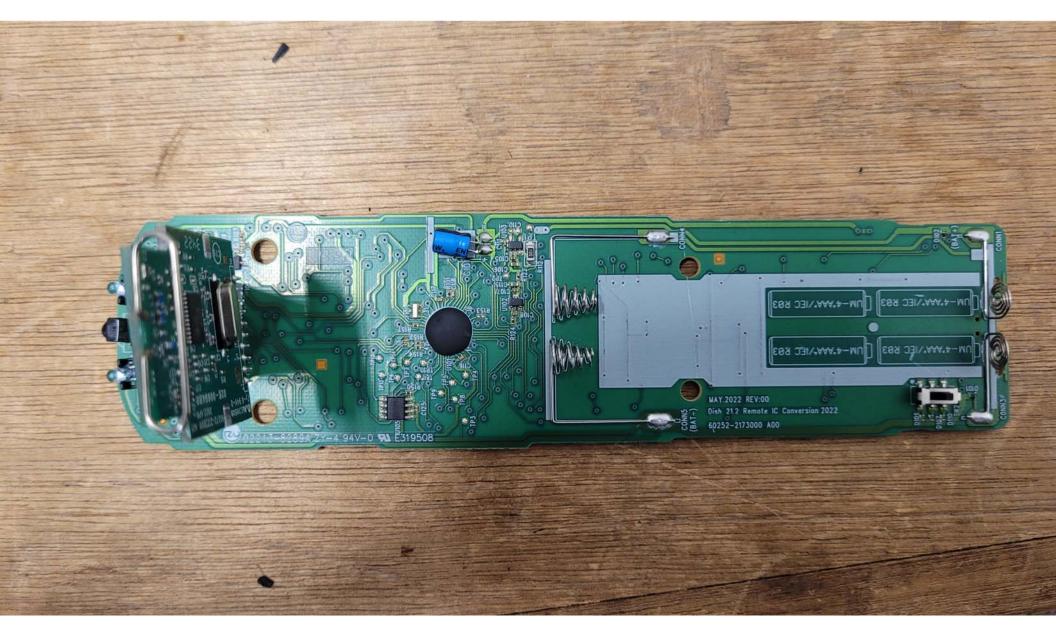

Bottom View of the PCB - View #3

Bottom View of the PCB - View #4  $\,$ 

Bottom View of the PCB - Closeup #1

Bottom View of the PCB - Closeup #2  $\,$ 

Bottom View of the PCB - Closeup #3

Bottom View of the PCB - Closeup #4