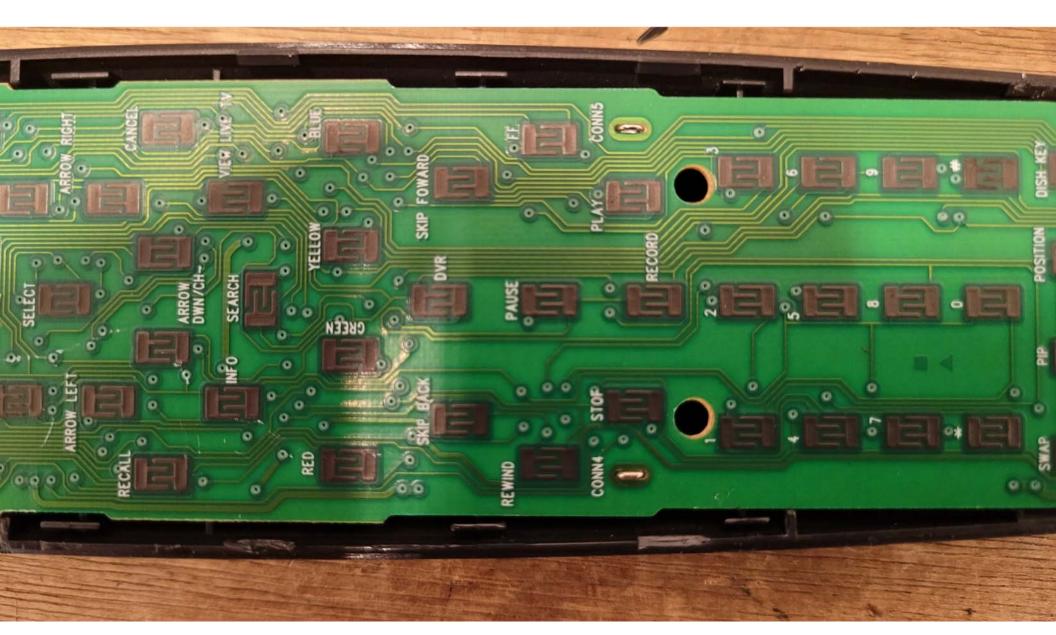

Bottom View of the PCB - Closeup #5  $\,$ 

Bottom View of the PCB - Closeup #6

Bottom View of the PCB - Closeup #7

Bottom View of the PCB - Closeup #8

Bottom View of the PCB - Closeup #9

Top View of the Small PCB