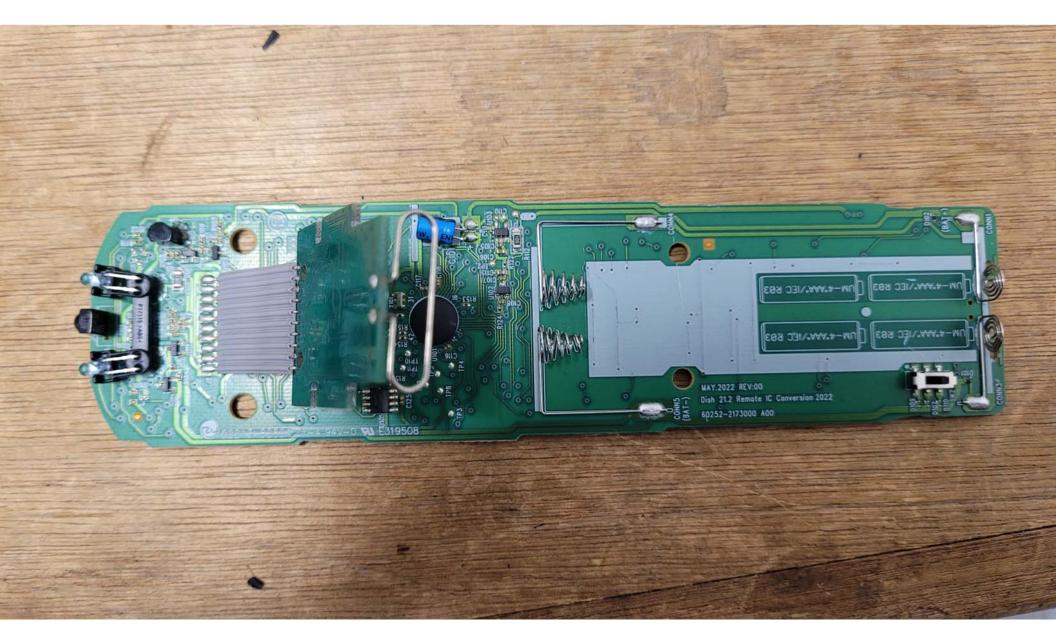

Bottom View of the PCB - View #3

Bottom View of the PCB - View #4  $\,$ 

Bottom View of the PCB - Closeup #1

Bottom View of the PCB - Closeup #2  $\,$ 

Bottom View of the PCB - Closeup #3

Bottom View of the PCB - Closeup #4