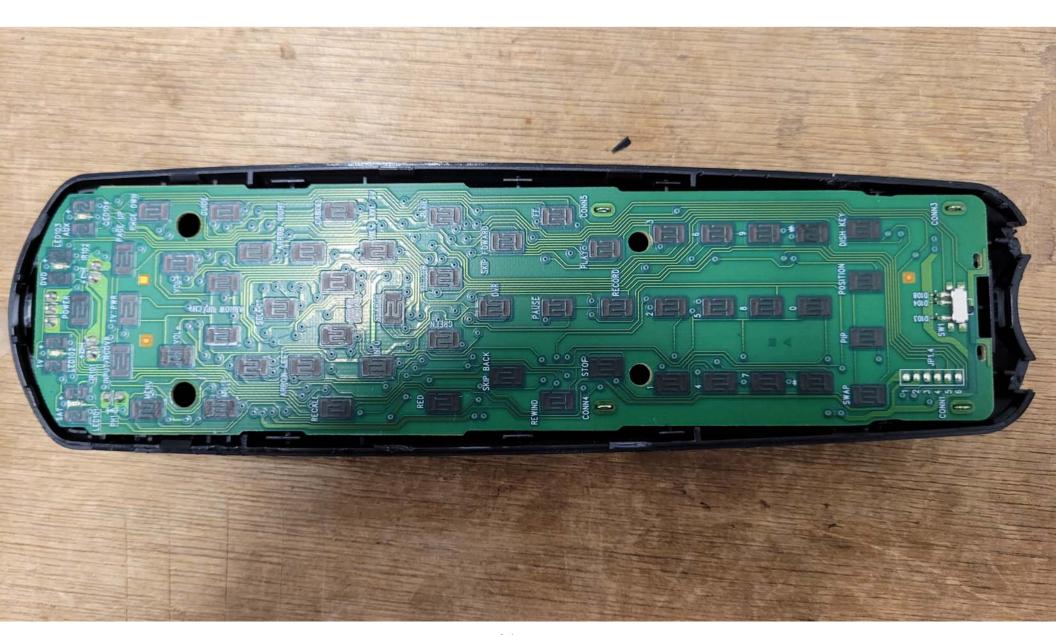

Inside View of the EUT

Top View of the PCB

Top View of the PCB - Closeup #1

Top View of the PCB - Closeup #2

Top View of the PCB - Closeup #3

Bottom View of the PCB - View #1

Bottom View of the PCB - View #2

Bottom View of the PCB - View #3

Bottom View of the PCB - View #4  $\,$ 

Bottom View of the PCB - Closeup #1

Bottom View of the PCB - Closeup #2  $\,$ 

Bottom View of the PCB - Closeup #3

Bottom View of the PCB - Closeup #4