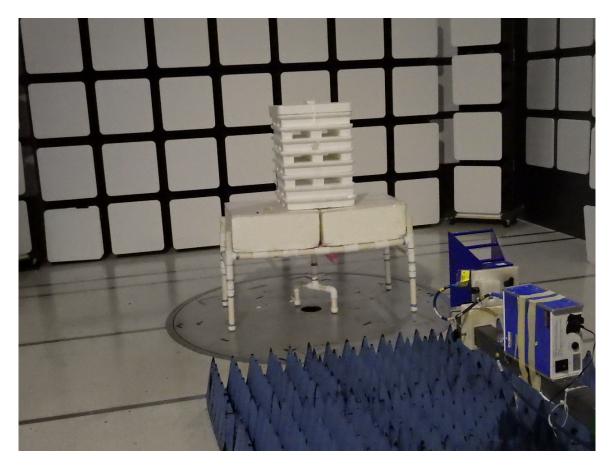

### **REAR VIEW**

UNIVERSAL ELECTRONICS, INC. COMCAST XH KEYPAD ZB3.0 2020 PART NUMBER: H34450BA00-00007 FCC SUBPART B AND C; RSS-247 AND RSS-GEN – RADIATED EMISSIONS – ABOVE 1 GHz