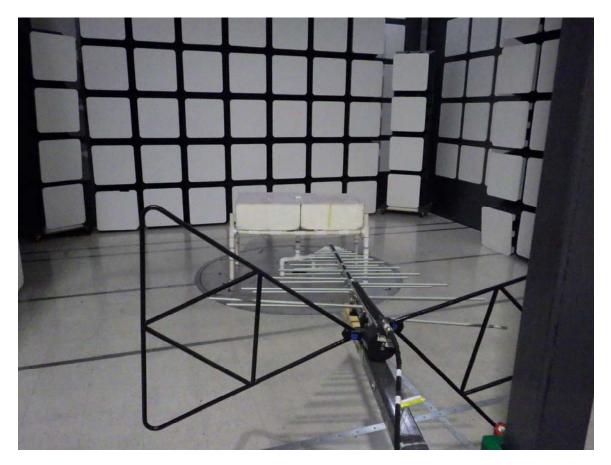

FRONT VIEW

UNIVERSAL ELECTRONICS, INC. COMCAST XH KEYPAD ZB3.0 2020 PART NUMBER: H34450BA00-00007 FCC SUBPART B AND C; RSS-247 AND RSS-GEN – RADIATED EMISSIONS – BELOW 1 GHz