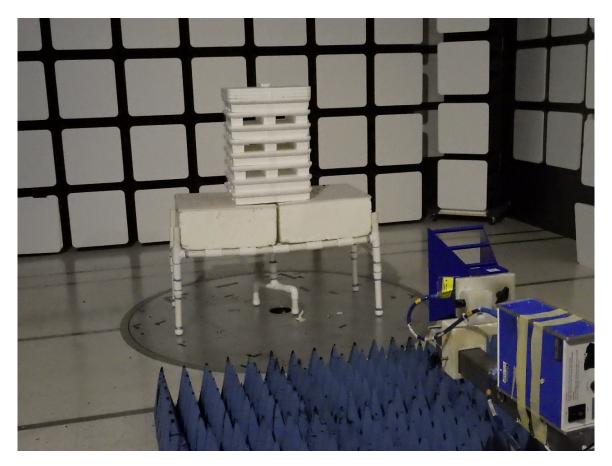

#### FRONT VIEW

UNIVERSAL ELECTRONICS, INC. COMCAST XH KEYPAD ZB3.0 2020 PART NUMBER: H34450BA00-00007 FCC SUBPART B AND C; RSS-247 AND RSS-GEN – RADIATED EMISSIONS – ABOVE 1 GHz