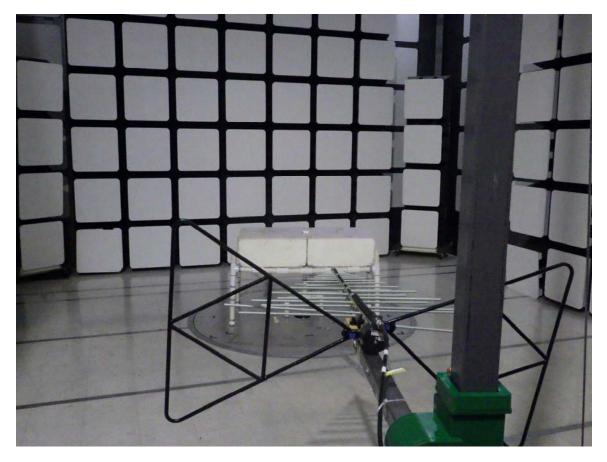

#### **REAR VIEW**

UNIVERSAL ELECTRONICS, INC. COMCAST XH KEYPAD ZB3.0 2020 PART NUMBER: H34450BA00-00007 FCC SUBPART B AND C; RSS-247 AND RSS-GEN – RADIATED EMISSIONS – BELOW 1 GHz