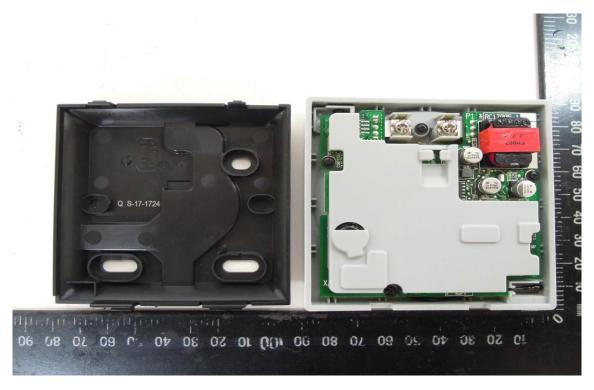

## INTERNAL PHOTOGRAPHS OF EUT

Open View of EUT-1

Open View of EUT-2

Unless otherwise stated the results shown in this test report refer only to the sample(s) tested and such sample(s) are retained for 90 days only.