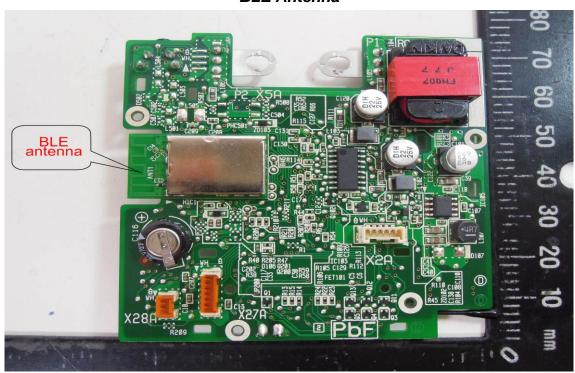

#### Internal View of EUT-5

**BLE Antenna** 

Unless otherwise stated the results shown in this test report refer only to the sample(s) tested and such sample(s) are retained for 90 days only.

t (886-2) 2299-3279