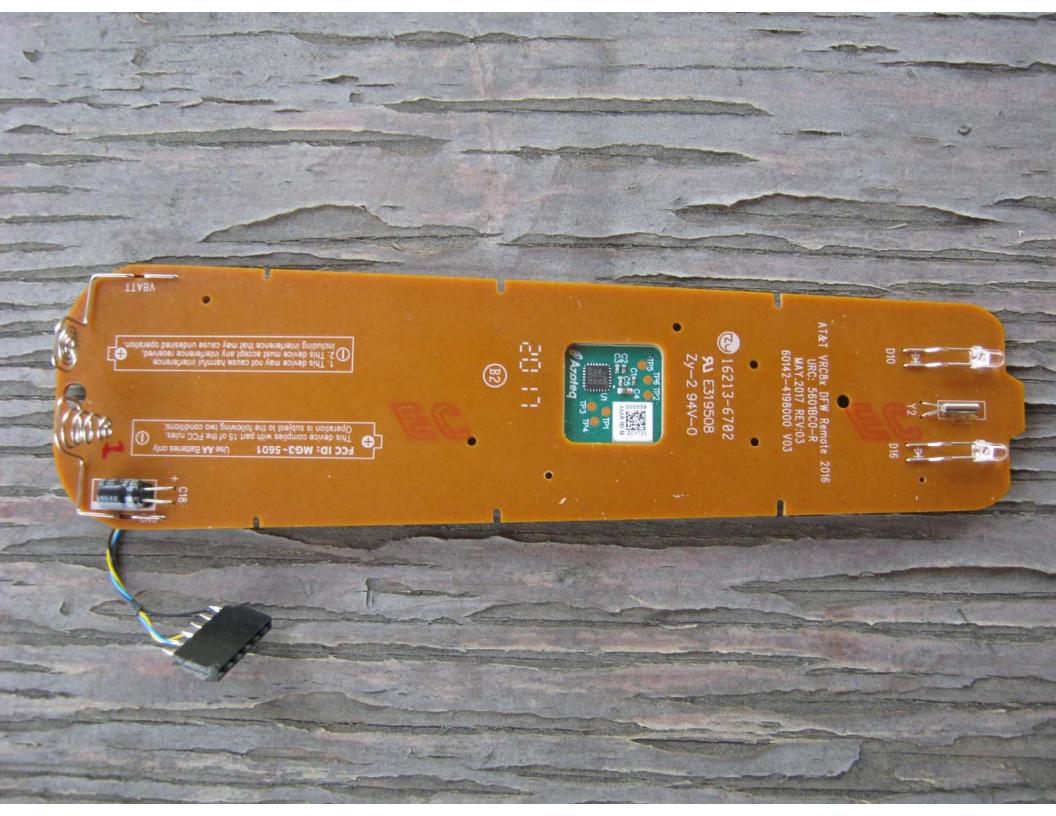

Use AA Batteries only 15 of the FCC rules.

ECC ID: WG3-2601

0

78

This device complies with part 15 of the FCC rules. Operation is subject to the following two conditions:

**TTABV** 

1. This device may not cause harmful interference. 2. This device must accept any interference received, including interference that may cause undesired operation.

AT&T VRC8x DFW Remote 2016 URC: 5601BC0-R MAY.2017 REV:03 60142-4198000 V03

No.

2y-2 94V-0

(B2)

## 16213-6702 16213-6702 16213-6702 16213-6702 16213-6702 16213-6702 16213-6702 16213-6702 16213-6702 16213-6702 16213-6702 16213-6702 16213-6702 16213-6702 16213-6702 16213-6702 16213-6702 16213-6702 16213-6702 16213-6702 16213-6702 16213-6702 16213-6702 16213-6702 16213-6702 16213-6702 16213-6702 16213-6702 16213-6702 16213-6702 16213-6702 16213-6702 16213-6702 16213-6702 16213-6702 16213-6702 16213-6702 16213-6702 16213-6702 16213-6702 16213-6702 16213-6702 16213-6702 16213-6702 16213-6702 16213-6702 16213-6702 16213-6702 16213-6702 16213-6702 16213-6702 16213-6702 16213-6702 16213-6702 16213-6702 16213-6702 16213-6702 16213-6702 16213-6702 16213-6702 16213-6702 16213-6702 16213-6702 16213-6702 16213-6702 16213-6702 16213-6702 16213-6702 16213-6702 16213-6702 16213-6702 16213-6702 16213-6702 16213-6702 16213-6702 16213-6702 16213-6702 16213-6702 16213-6702 16213-6702 16213-6702 16213-6702 16213-6702 16213-6702 16213-6702

AT&T 601 MAY.2017 REV:03 0142-4198000 V03 è X 5601BC0-DFW Remote 2016 늀

D10

12

D16