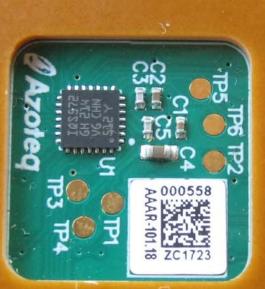

AT&T VRC8x DFW Remote 2016 URC: 5601BC0-R MAY.2017 REV:03 60142-4198000 V03

No.

2y-2 94V-0

(B2)

AT&T 601 MAY.2017 REV:03 0142-4198000 V03 è X 5601BC0-DFW Remote 2016 늀

D10

12

D16