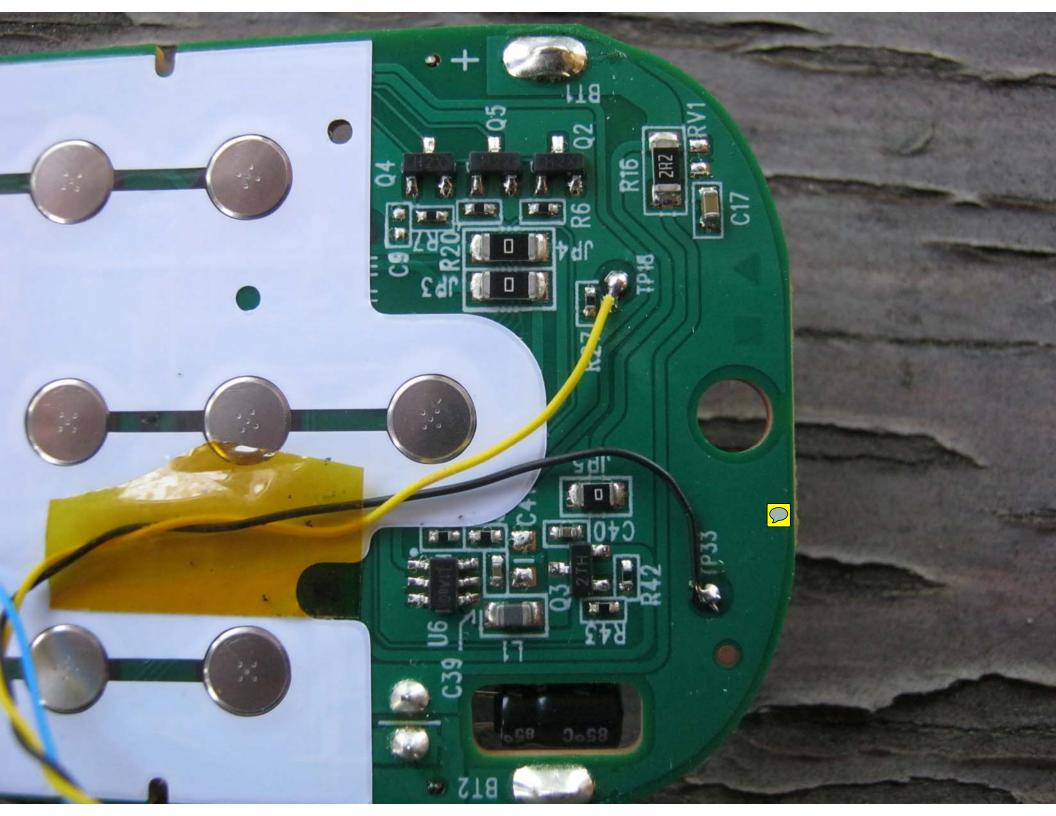

6702 16213-6702 16213-6702 16213-6702 16213-6702 16213-6702 16213-6702 16213-6702 16213-6702 16213-6702 16213-6702 16213-6702 16213-6702 16213-6702 16213-6702 16213-6702 16213-6702 16213-6702 16213-6702 16213-6702 16213-6702 16213-6702 16213-6702 16213-6702 16213-6702 16213-6702 16213-6702 16213-6702 16213-6702 16213-6702 16213-6702 16213-6702 16213-6702 16213-6702 16213-6702 16213-6702 16213-6702 16213-6702 16213-6702 16213-6702 16213-6702 16213-6702 16213-6702 16213-6702 16213-6702 16213-6702 16213-6702 16213-6702 16213-6702 16213-6702 16213-6702 16213-6702 16213-6702 16213-6702 16213-6702 16213-6702 16213-6702 16213-6702 16213-6702 16213-6702 16213-6702 16213-6702 16213-6702 16213-6702

AT&T 601 MAY.2017 REV:03 0142-4198000 V03 è X 5601BC0-DFW Remote 2016 늀

D10

12

D16