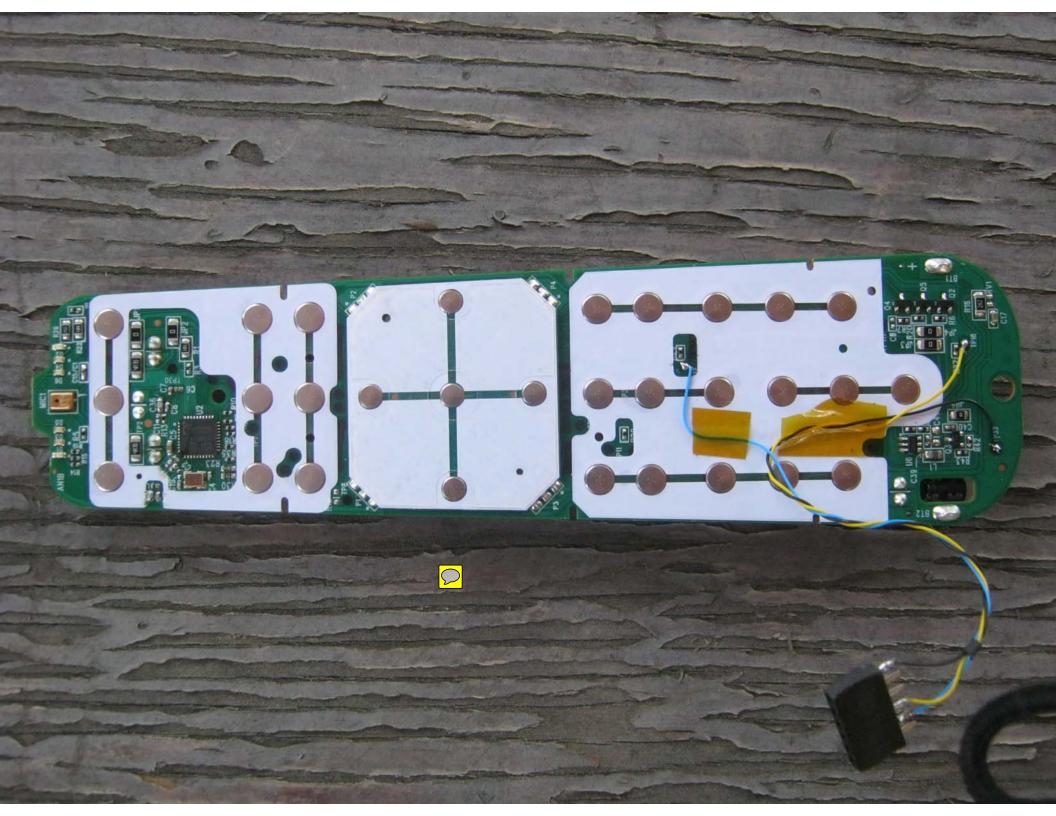

AT&T VRC8x DFW Remote 2016 URC: 5601BC0-R MAY.2017 REV:03 60142-4198000 V03

No.

2y-2 94V-0

(B2)

AT&T 601 MAY.2017 REV:03 0142-4198000 V03 è X 5601BC0-DFW Remote 2016 늀

D10

12

D16