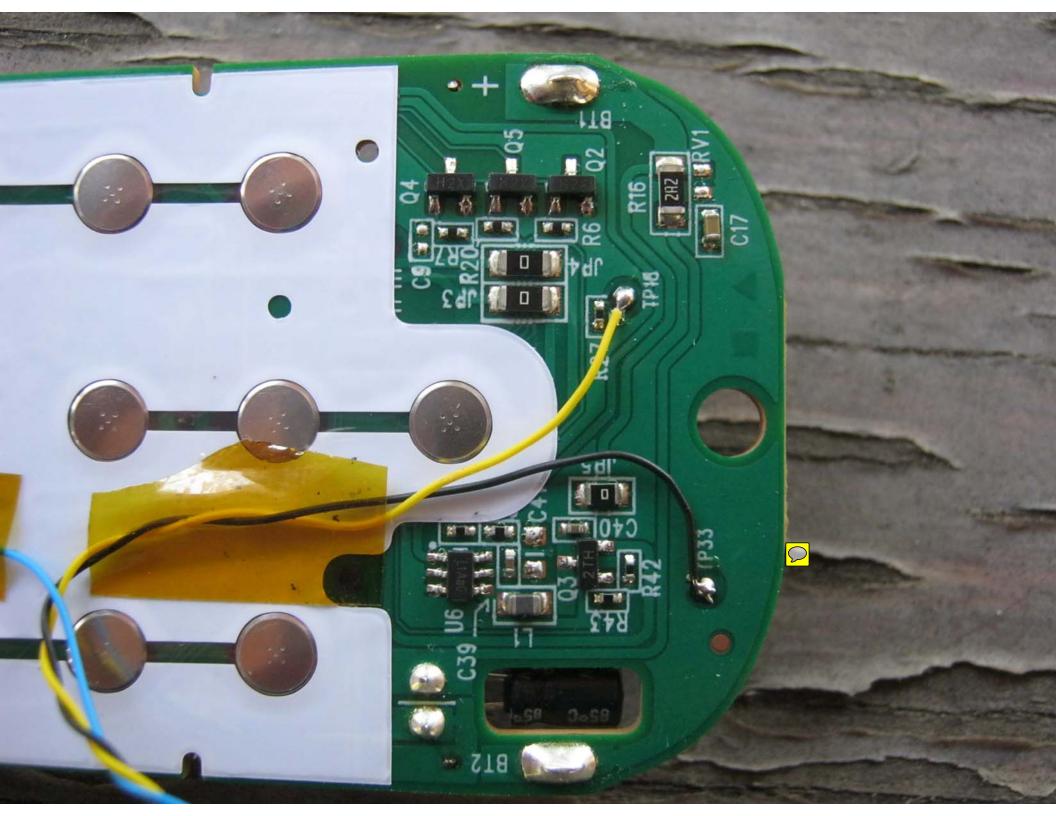

3-6702 16213-6702 16213-6702 16213-6702 16213-6702 16213-6702 16213-6702 16213-6702 16213-6702 16213-6702 16213-6702 16213-6702 16213-6702 16213-6702 16213-6702 16213-6702 16213-6702 16213-6702 16213-6702 16213-6702 16213-6702 16213-6702 16213-6702 16213-6702 16213-6702 16213-6702 16213-6702 16213-6702 16213-6702 16213-6702 16213-6702 16213-6702 16213-6702 16213-6702 16213-6702 16213-6702 16213-6702 16213-6702 16213-6702 16213-6702 16213-6702 16213-6702 16213-6702 16213-6702 16213-6702 16213-6702 16213-6702 16213-6702 16213-6702 16213-6702 16213-6702 16213-6702 16213-6702 16213-6702 16213-6702 16213-6702 16213-6702 16213-6702 16213-6702 16213-6702 16213-6702 16213-6702 16213-6702 16213-6702

AT&T 601 MAY.2017 REV:03 0142-4198000 V03 è X 5601BC0-DFW Remote 2016 늀

D10

12

D16