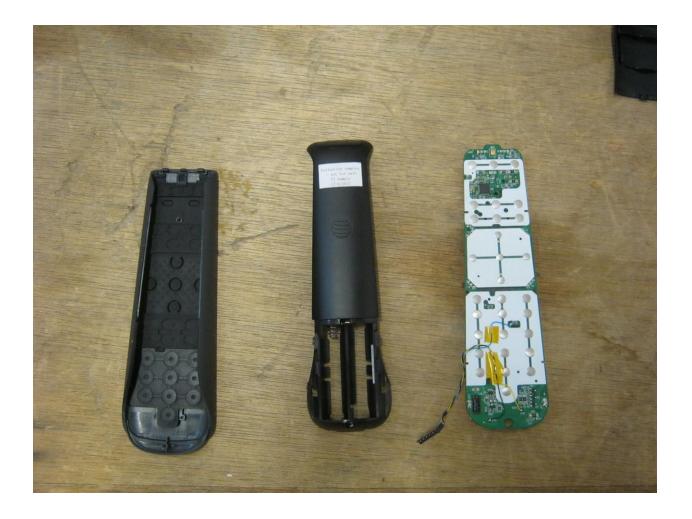

Use AA Batteries only 15 of the FCC rules.

ECC ID: WG3-2601

0

78

This device complies with part 15 of the FCC rules. Operation is subject to the following two conditions:



**TTABV** 

1. This device may not cause harmful interference. 2. This device must accept any interference received, including interference that may cause undesired operation.

AT&T VRC8x DFW Remote 2016 URC: 5601BC0-R MAY.2017 REV:03 60142-4198000 V03

No.

2y-2 94V-0



(B2)

## 16213-6702 16213-6702 16213-6702 16213-6702 16213-6702 16213-6702 16213-6702 16213-6702 16213-6702 16213-6702 16213-6702 16213-6702 16213-6702 16213-6702 16213-6702 16213-6702 16213-6702 16213-6702 16213-6702 16213-6702 16213-6702 16213-6702 16213-6702 16213-6702 16213-6702 16213-6702 16213-6702 16213-6702 16213-6702 16213-6702 1621