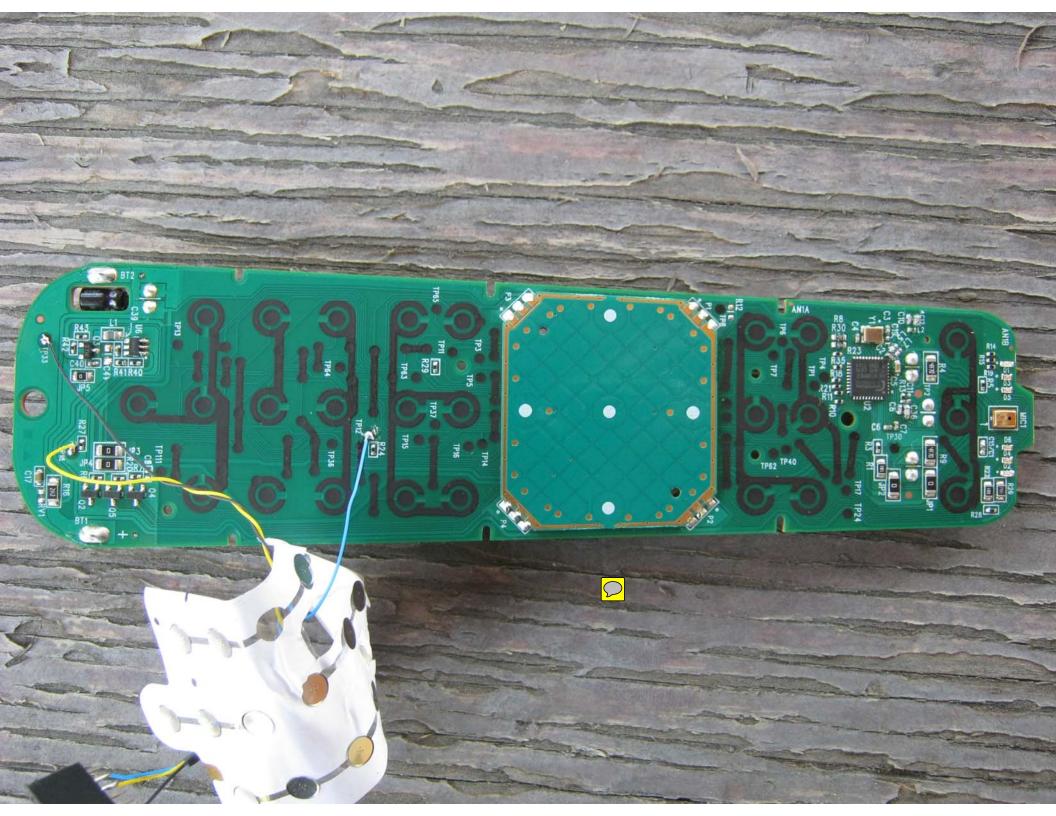

AT&T VRC8x DFW Remote 2016 URC: 5601BC0-R MAY.2017 REV:03 60142-4198000 V03

No.

2y-2 94V-0

(B2)

AT&T 601 MAY.2017 REV:03 0142-4198000 V03 è X 5601BC0-DFW Remote 2016 늀

D10

12

D16