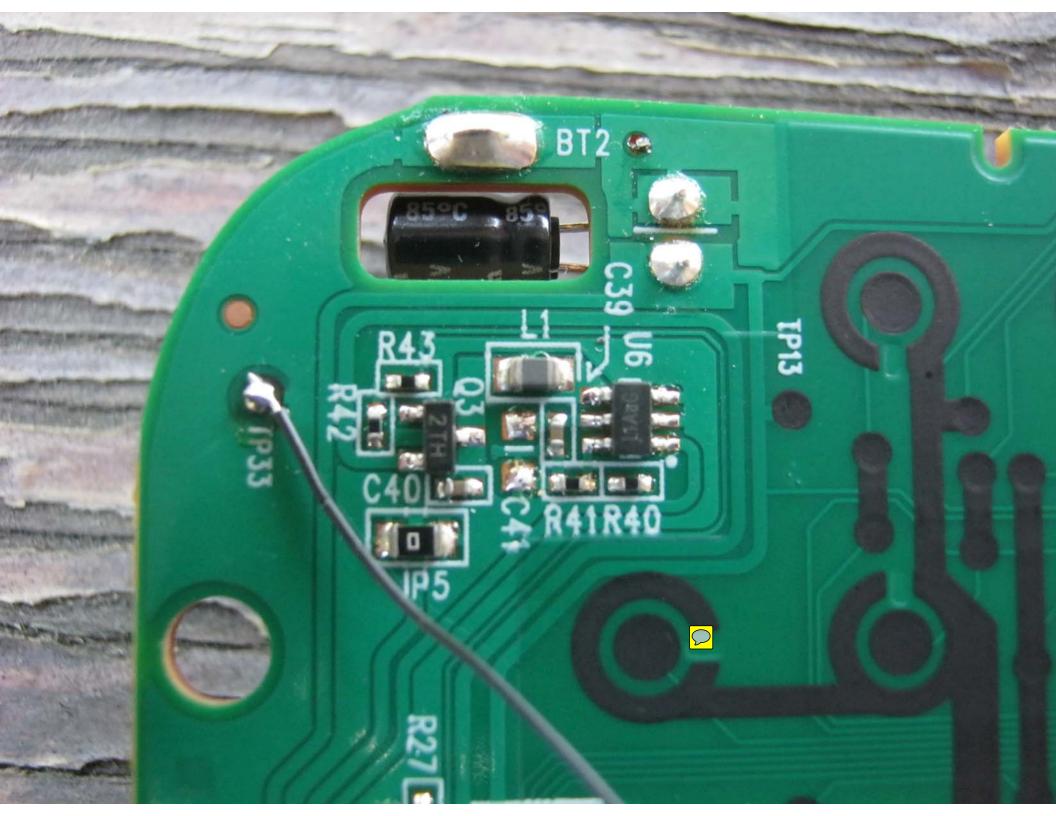

02 16213-6702 16213-6702 16213-6702 16213-6702 16213-6702 16213-6702 16213-6702 16213-6702 16213-6702 16213-6702 16213-6702 16213-6702 16213-6702 16213-6702 16213-6702 16213-6702 16213-6702 16213-6702 16213-6702 16213-6702 16213-6702 16213-6702 16213-6702 16213-6702 16213-6702 16213-6702 16213-6702 16213-6702 16213-6702 16213-6702 16213-6702 16213-6702 16213-6702 16213-6702 16213-6702 16213-6702 16213-6702 16213-6702 16213-6702 16213-6702 16213-6702 16213-6702 16213-6702 16213-6702 16213-6702 16213-6702 16213-6702 16213-6702 16213-6702 16213-6702 16213-6702 16213-6702 16213-6702 16213-6702 16213-6702 16213-6702 16213-6702 16213-6702 16213-6702 16213-6702 16213-6702 16213-6702 16213-6702

AT&T 601 MAY.2017 REV:03 0142-4198000 V03 è X 5601BC0-DFW Remote 2016 늀

D10

12

D16