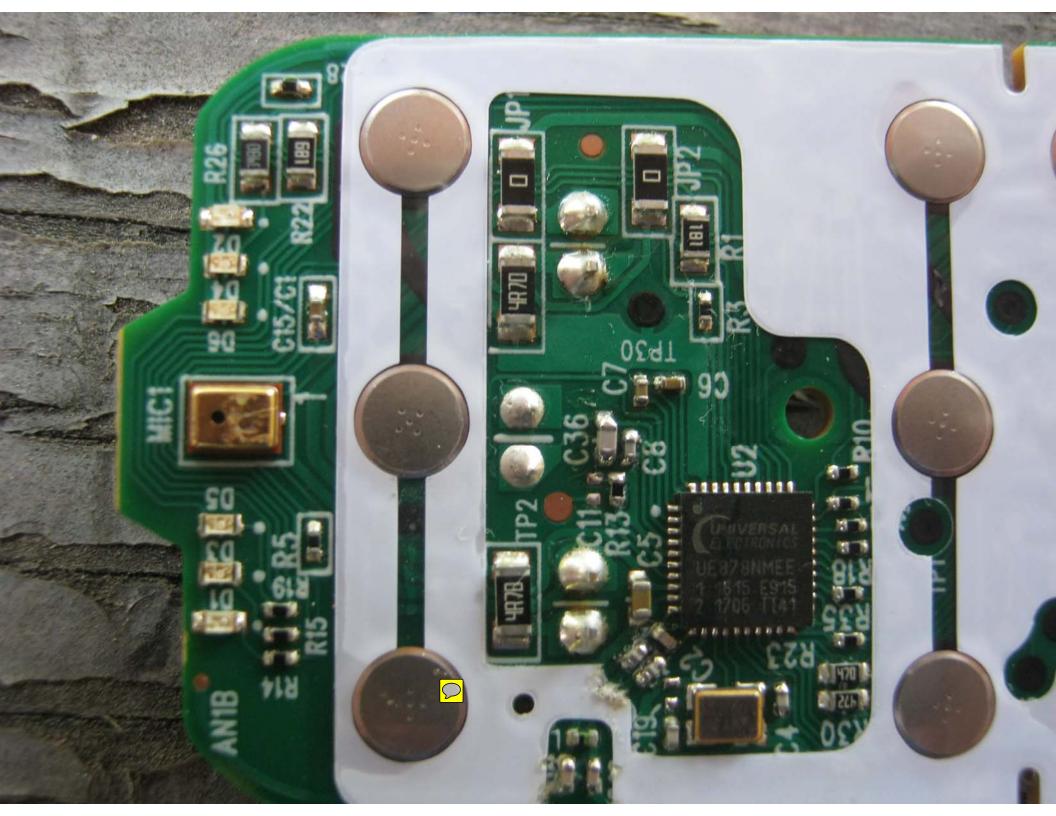

AT&T VRC8x DFW Remote 2016 URC: 5601BC0-R MAY.2017 REV:03 60142-4198000 V03

No.

2y-2 94V-0

(B2)

AT&T 601 MAY.2017 REV:03 0142-4198000 V03 è X 5601BC0-DFW Remote 2016 늀

D10

12

D16