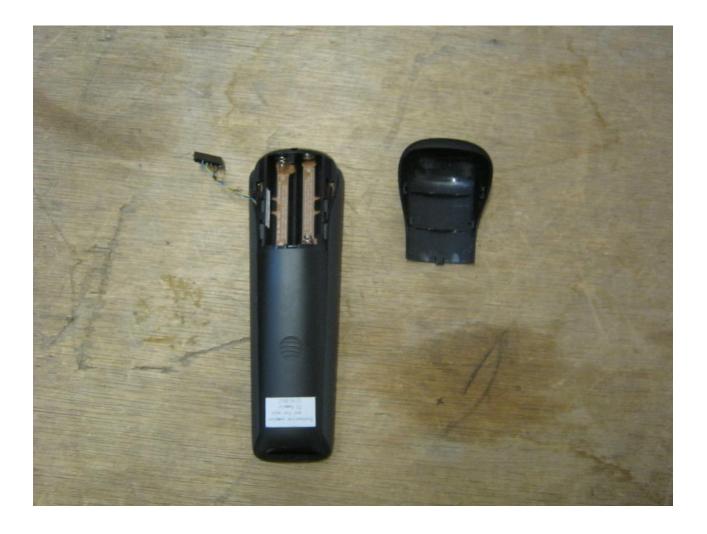

Use AA Batteries only 15 of the FCC rules.

ECC ID: WG3-2601

0

78

This device complies with part 15 of the FCC rules. Operation is subject to the following two conditions:

**TTABV** 

1. This device may not cause harmful interference. 2. This device must accept any interference received, including interference that may cause undesired operation.