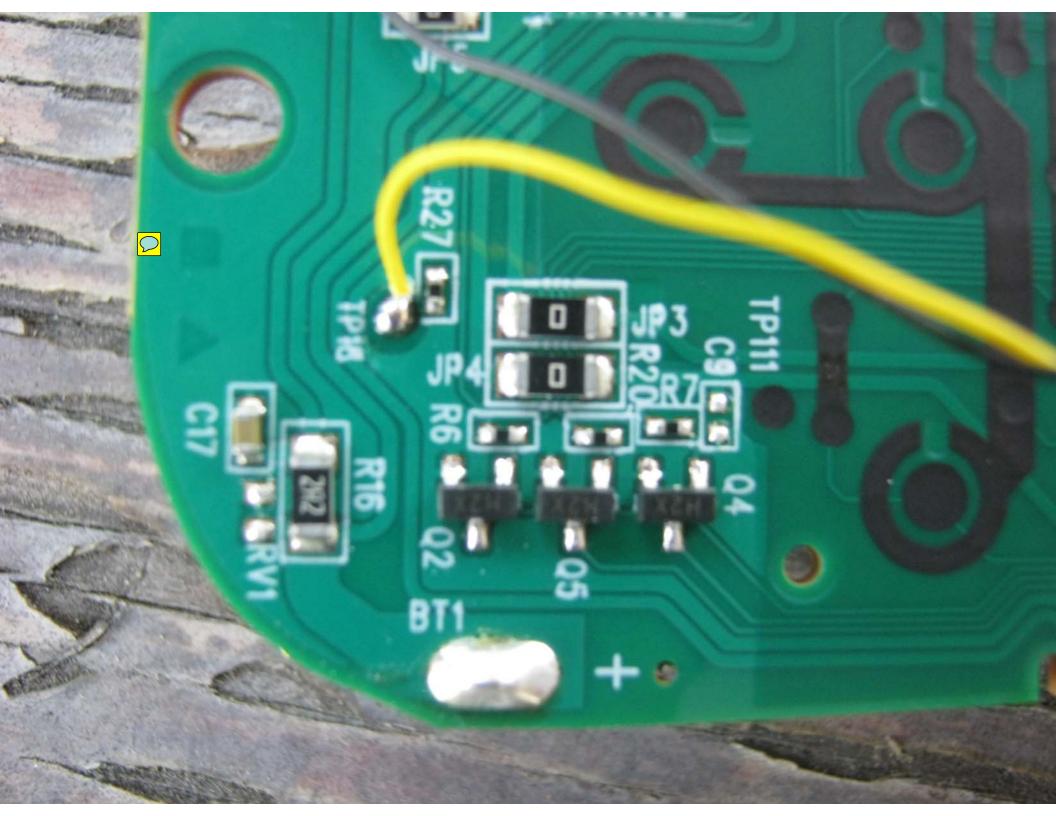

16213-6702 16213-6702 16213-6702 16213-6702 16213-6702 16213-6702 16213-6702 16213-6702 16213-6702 16213-6702 16213-6702 16213-6702 16213-6702 16213-6702 16213-6702 16213-6702 16213-6702 16213-6702 16213-6702 16213-6702 16213-6702 16213-6702 16213-6702 16213-6702 16213-6702 16213-6702 16213-6702 16213-6702 16213-6702 16213-6702 16213-6702 16213-6702 16213-6702 16213-6702 16213-6702 16213-6702 16213-6702 16213-6702 16213-6702 16213-6702 16213-6702 16213-6702 16213-6702 16213-6702 16213-6702 16213-6702 16213-6702 16213-6702 16213-6702 16213-6702 16213-6702 16213-6702 16213-6702 16213-6702 16213-6702 16213-6702 16213-6702 16213-6702 16213-6702 16213-6702 16213-6702 16213-6702 16213-6702

AT&T 601 MAY.2017 REV:03 0142-4198000 V03 è X 5601BC0-DFW Remote 2016 늀

D10

12

D16