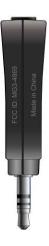

The FCC ID Label and Location is shown in the bottom photo.

| Rendering      |                         | Project name :<br>UEI Universal RF4CE to Serial Dongle |                                     | Date:    | Page:  |        |      |    |  |
|----------------|-------------------------|--------------------------------------------------------|-------------------------------------|----------|--------|--------|------|----|--|
|                |                         |                                                        |                                     | 04/08/15 | •      | 0      | f :  | 5  |  |
| Created By:    | Approximate Dimensions: | Based on approved rendering :                          |                                     | Rev.:    | URC #: | Part I | lo.  |    |  |
| Cesar Alvarado | 50mmX56mmX12.5mm        | UEI U                                                  | niversal RF4CE to Serial Dongle 01C | 02       | 4869   | 160    | -08! | 57 |  |