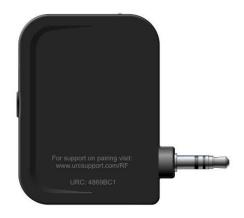

The FCC ID Label and Location is shown in the bottom photo.

| Rendering      |                         | Project name :<br>UEI Universal RF4CE to Serial Dongle |                                     | Date:    | Page:  |        |      |    |  |
|----------------|-------------------------|--------------------------------------------------------|-------------------------------------|----------|--------|--------|------|----|--|
|                |                         |                                                        |                                     | 04/08/15 | •      | 0      | f :  | 5  |  |
| Created By:    | Approximate Dimensions: | Based on approved rendering :                          |                                     | Rev.:    | URC #: | Part I | lo.  |    |  |
| Cesar Alvarado | 50mmX56mmX12.5mm        | UEI U                                                  | niversal RF4CE to Serial Dongle 01C | 02       | 4869   | 160    | -08! | 57 |  |