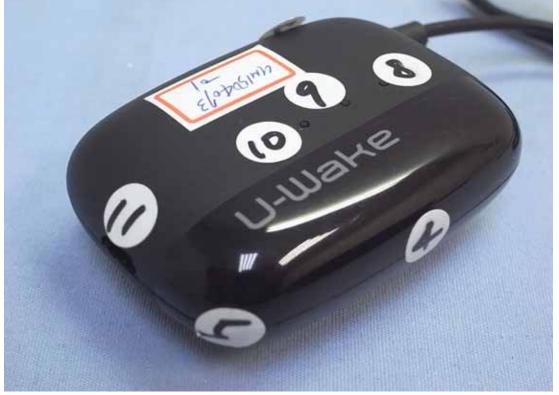

## EUT External Photos

Figure 1 General Appearance (Front View)

Figure 2 General Appearance (Back View)

Figure 3 General Appearance (Top View)

Figure 4 General Appearance (Bottom View)

Figure 5 General Appearance (Front & Side View)