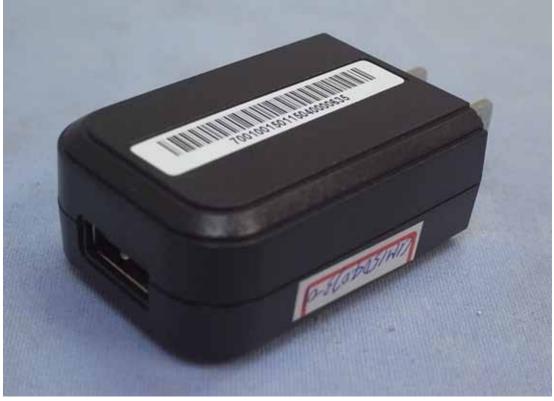

## FCC ID. : MDZUW-011 AmTRAN Technology Co., Ltd. U-Wake Brainwave Detection Device

IC: 7825A-UW011

Figure 10 USB Cable