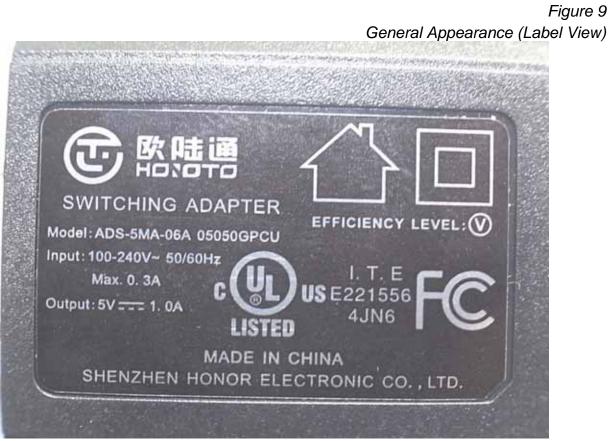

## FCC ID. : MDZUW-011 AmTRAN Technology Co., Ltd. U-Wake Brainwave Detection Device

IC: 7825A-UW011

Figure 10 USB Cable