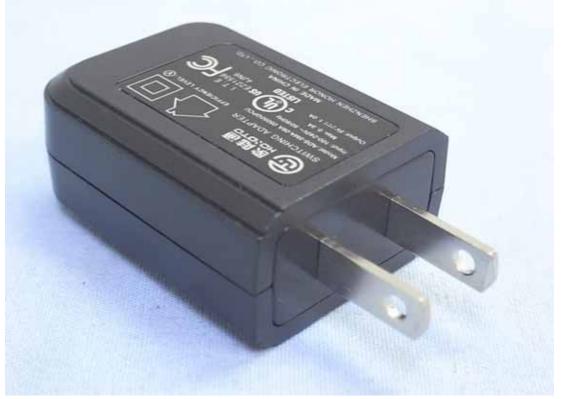

## AmTRAN Technology Co., Ltd. U-Wake Brainwave Detection Device FCC ID. : MDZUW-011 IC: 7825A-UW011

Figure 7 General Appearance (Front & Side View)

Figure 8 General Appearance (Back & Side View)