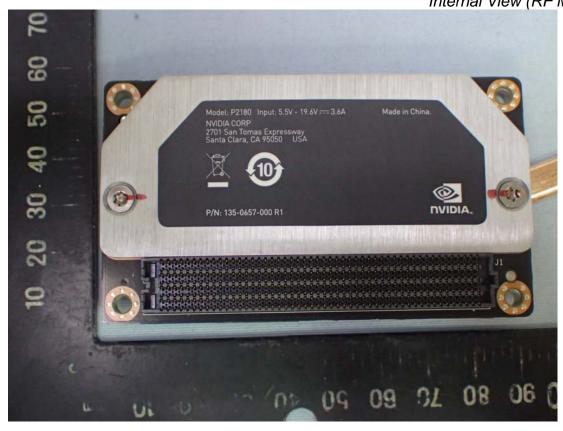

Figure 16

Internal View (RF Module and Camera Board)

Figure 17
Internal View (Camera Board, Front View)

Figure 18

Internal View (Camera Board, Back View)

Figure 19
Internal View (Camera Board, Back View)

Figure 20 Internal View (RF Module)

Figure 21
Internal View (RF Module, Back View)

Figure 22
Internal View (RF Module, Front View)

Figure 23
Internal View (T-Com Board, Front View)

Figure 24

Figure 25
Internal View (T-Com Board, Back View)

Figure 26