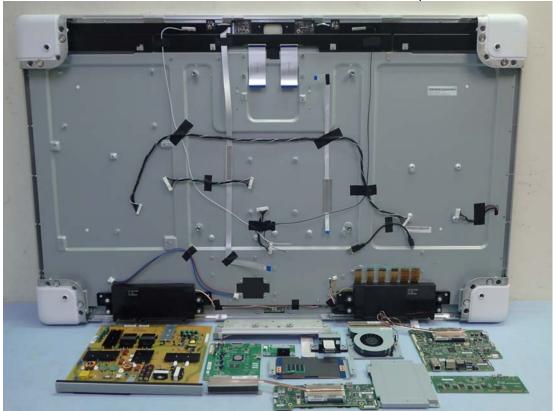

Figure 16

Internal View (RF Module and Camera Board)

Figure 17
Internal View (Camera Board, Front View)

Figure 18

Internal View (Camera Board, Back View)

Figure 19
Internal View (Camera Board, Back View)

Figure 20 Internal View (RF Module)