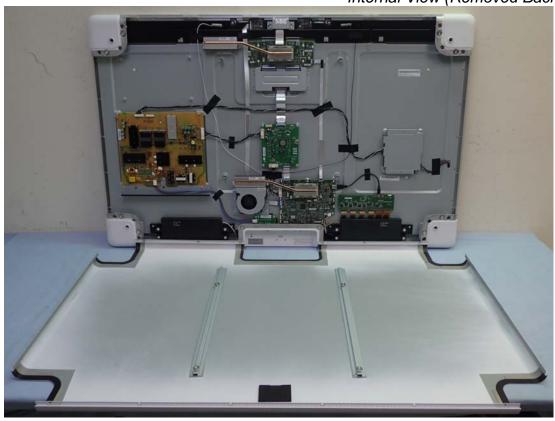

## **EUT Internal Photos**

Figure 6 Internal View (Removed Back Cover)

Figure 7 Internal View (Antenna View)

Figure 8 Internal View (Antenna View)

Figure 9
Internal View (Removed Internal Boards)

Figure 10