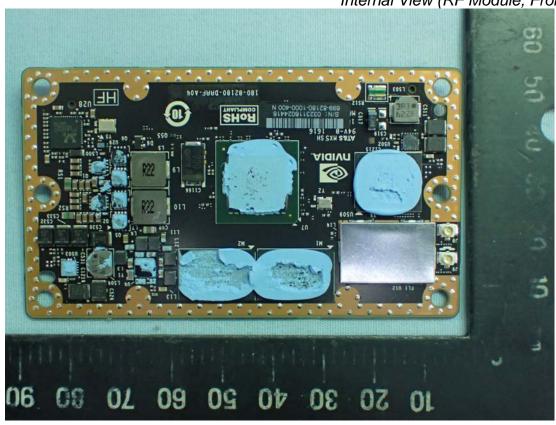

Figure 21
Internal View (RF Module, Back View)

Figure 22
Internal View (RF Module, Front View)

Figure 23
Internal View (T-Com Board, Front View)

Figure 24

Figure 25
Internal View (T-Com Board, Back View)

Figure 26