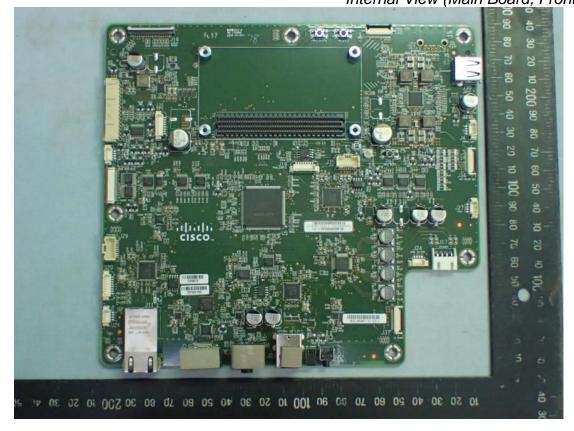

Internal View (Power Board, Front View)

Figure 11 Internal View (Power Board, Back View)

Figure 12

Internal View (Main Board, Front View)

Figure 13
Internal View (Main Board, Back View)

Figure 14

Figure 15
Internal View (AC Inlet Board, Back View)