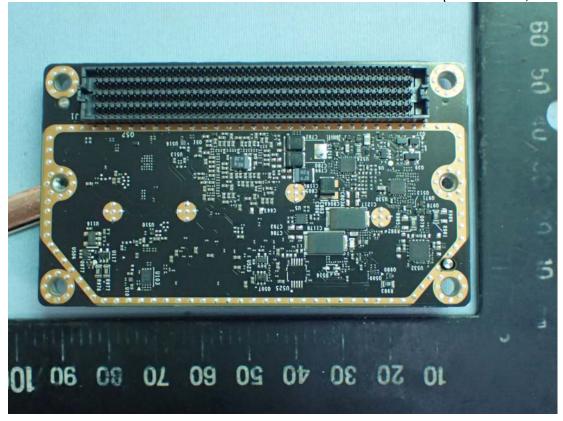

Figure 21
Internal View (RF Module, Back View)

Figure 22
Internal View (RF Module, Front View)

Figure 23
Internal View (T-Com Board, Front View)

Figure 24

Figure 25
Internal View (T-Com Board, Back View)

Figure 26