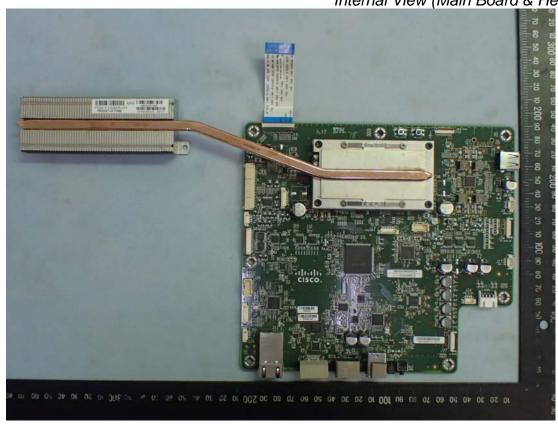

Internal View (Power Board, Front View)

Figure 11 Internal View (Power Board, Back View)

Figure 12

Internal View (Main Board, Front View)

Figure 13
Internal View (Main Board, Back View)

Figure 14

Figure 15
Internal View (AC Inlet Board, Back View)