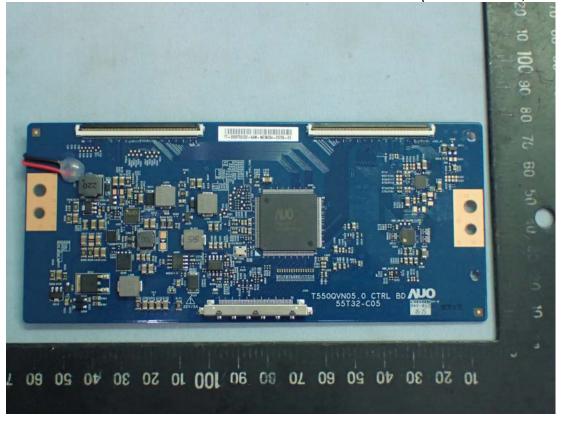

Figure 21
Internal View (RF Module, Back View)

Figure 22
Internal View (RF Module, Front View)

Figure 23
Internal View (T-Com Board, Front View)

Figure 24

Figure 25
Internal View (T-Com Board, Back View)

Figure 26