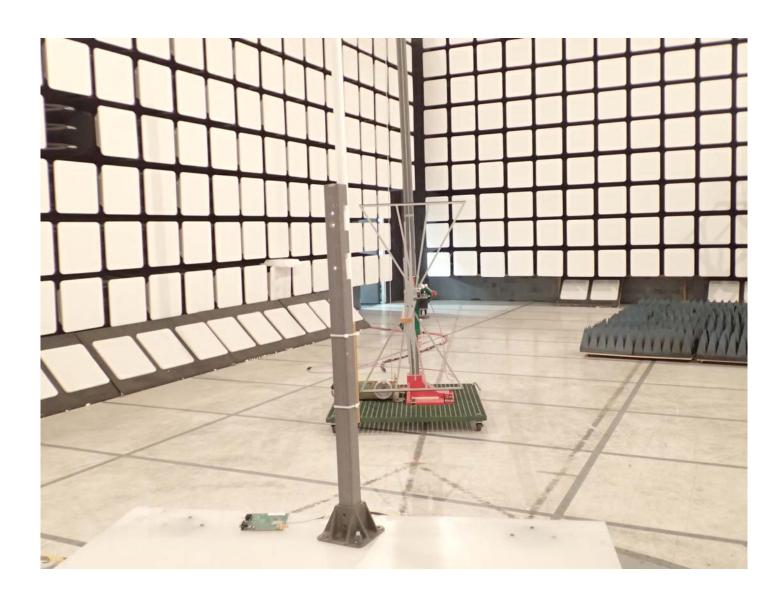

# Radiated Emissions @ 3 m, Orthogonal Position 1 EUT with 8.1 dBi Omni-directional Antenna and 0.65 dB Assembly Cable Loss

Radiated Emissions @ 3 m, Orthogonal Position 2 EUT with 15.1 dBi Yagi Antenna and 0.65 dB Assembly Cable Loss

# Radiated Emissions @ 3 m, Orthogonal Position 3 EUT with 3.0 dBi Dome Antenna and 0.44 dB Assembly Cable Loss

Radiated Emissions @ 3 m EUT with 2.1 dBi Dipole Antenna and 0.36 dB Assembly Cable Loss

Radiated Emissions @ 3 m EUT with 3.3 dBi Monopole (Integrated Whip) Antenna and 0.44 dB Assembly Cable Loss