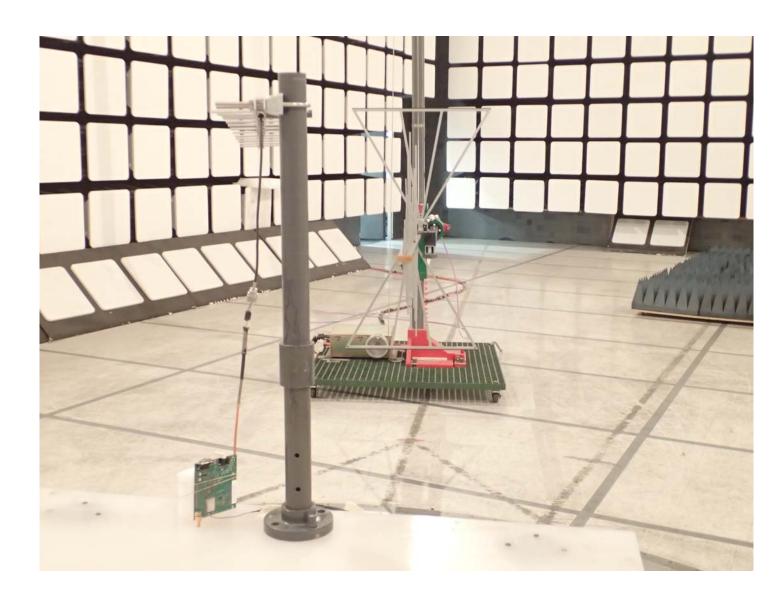

# Radiated Emissions @ 3 m, Orthogonal Position 1 EUT with 8.1 dBi Omni-directional Antenna and 0.65 dB Assembly Cable Loss

Radiated Emissions @ 3 m, Orthogonal Position 2 EUT with 15.1 dBi Yagi Antenna and 0.65 dB Assembly Cable Loss

# Radiated Emissions @ 3 m, Orthogonal Position 3 EUT with 3.0 dBi Dome Antenna and 0.44 dB Assembly Cable Loss

Radiated Emissions @ 3 m EUT with 2.1 dBi Dipole Antenna and 0.36 dB Assembly Cable Loss

Radiated Emissions @ 3 m EUT with 3.3 dBi Monopole (Integrated Whip) Antenna and 0.44 dB Assembly Cable Loss