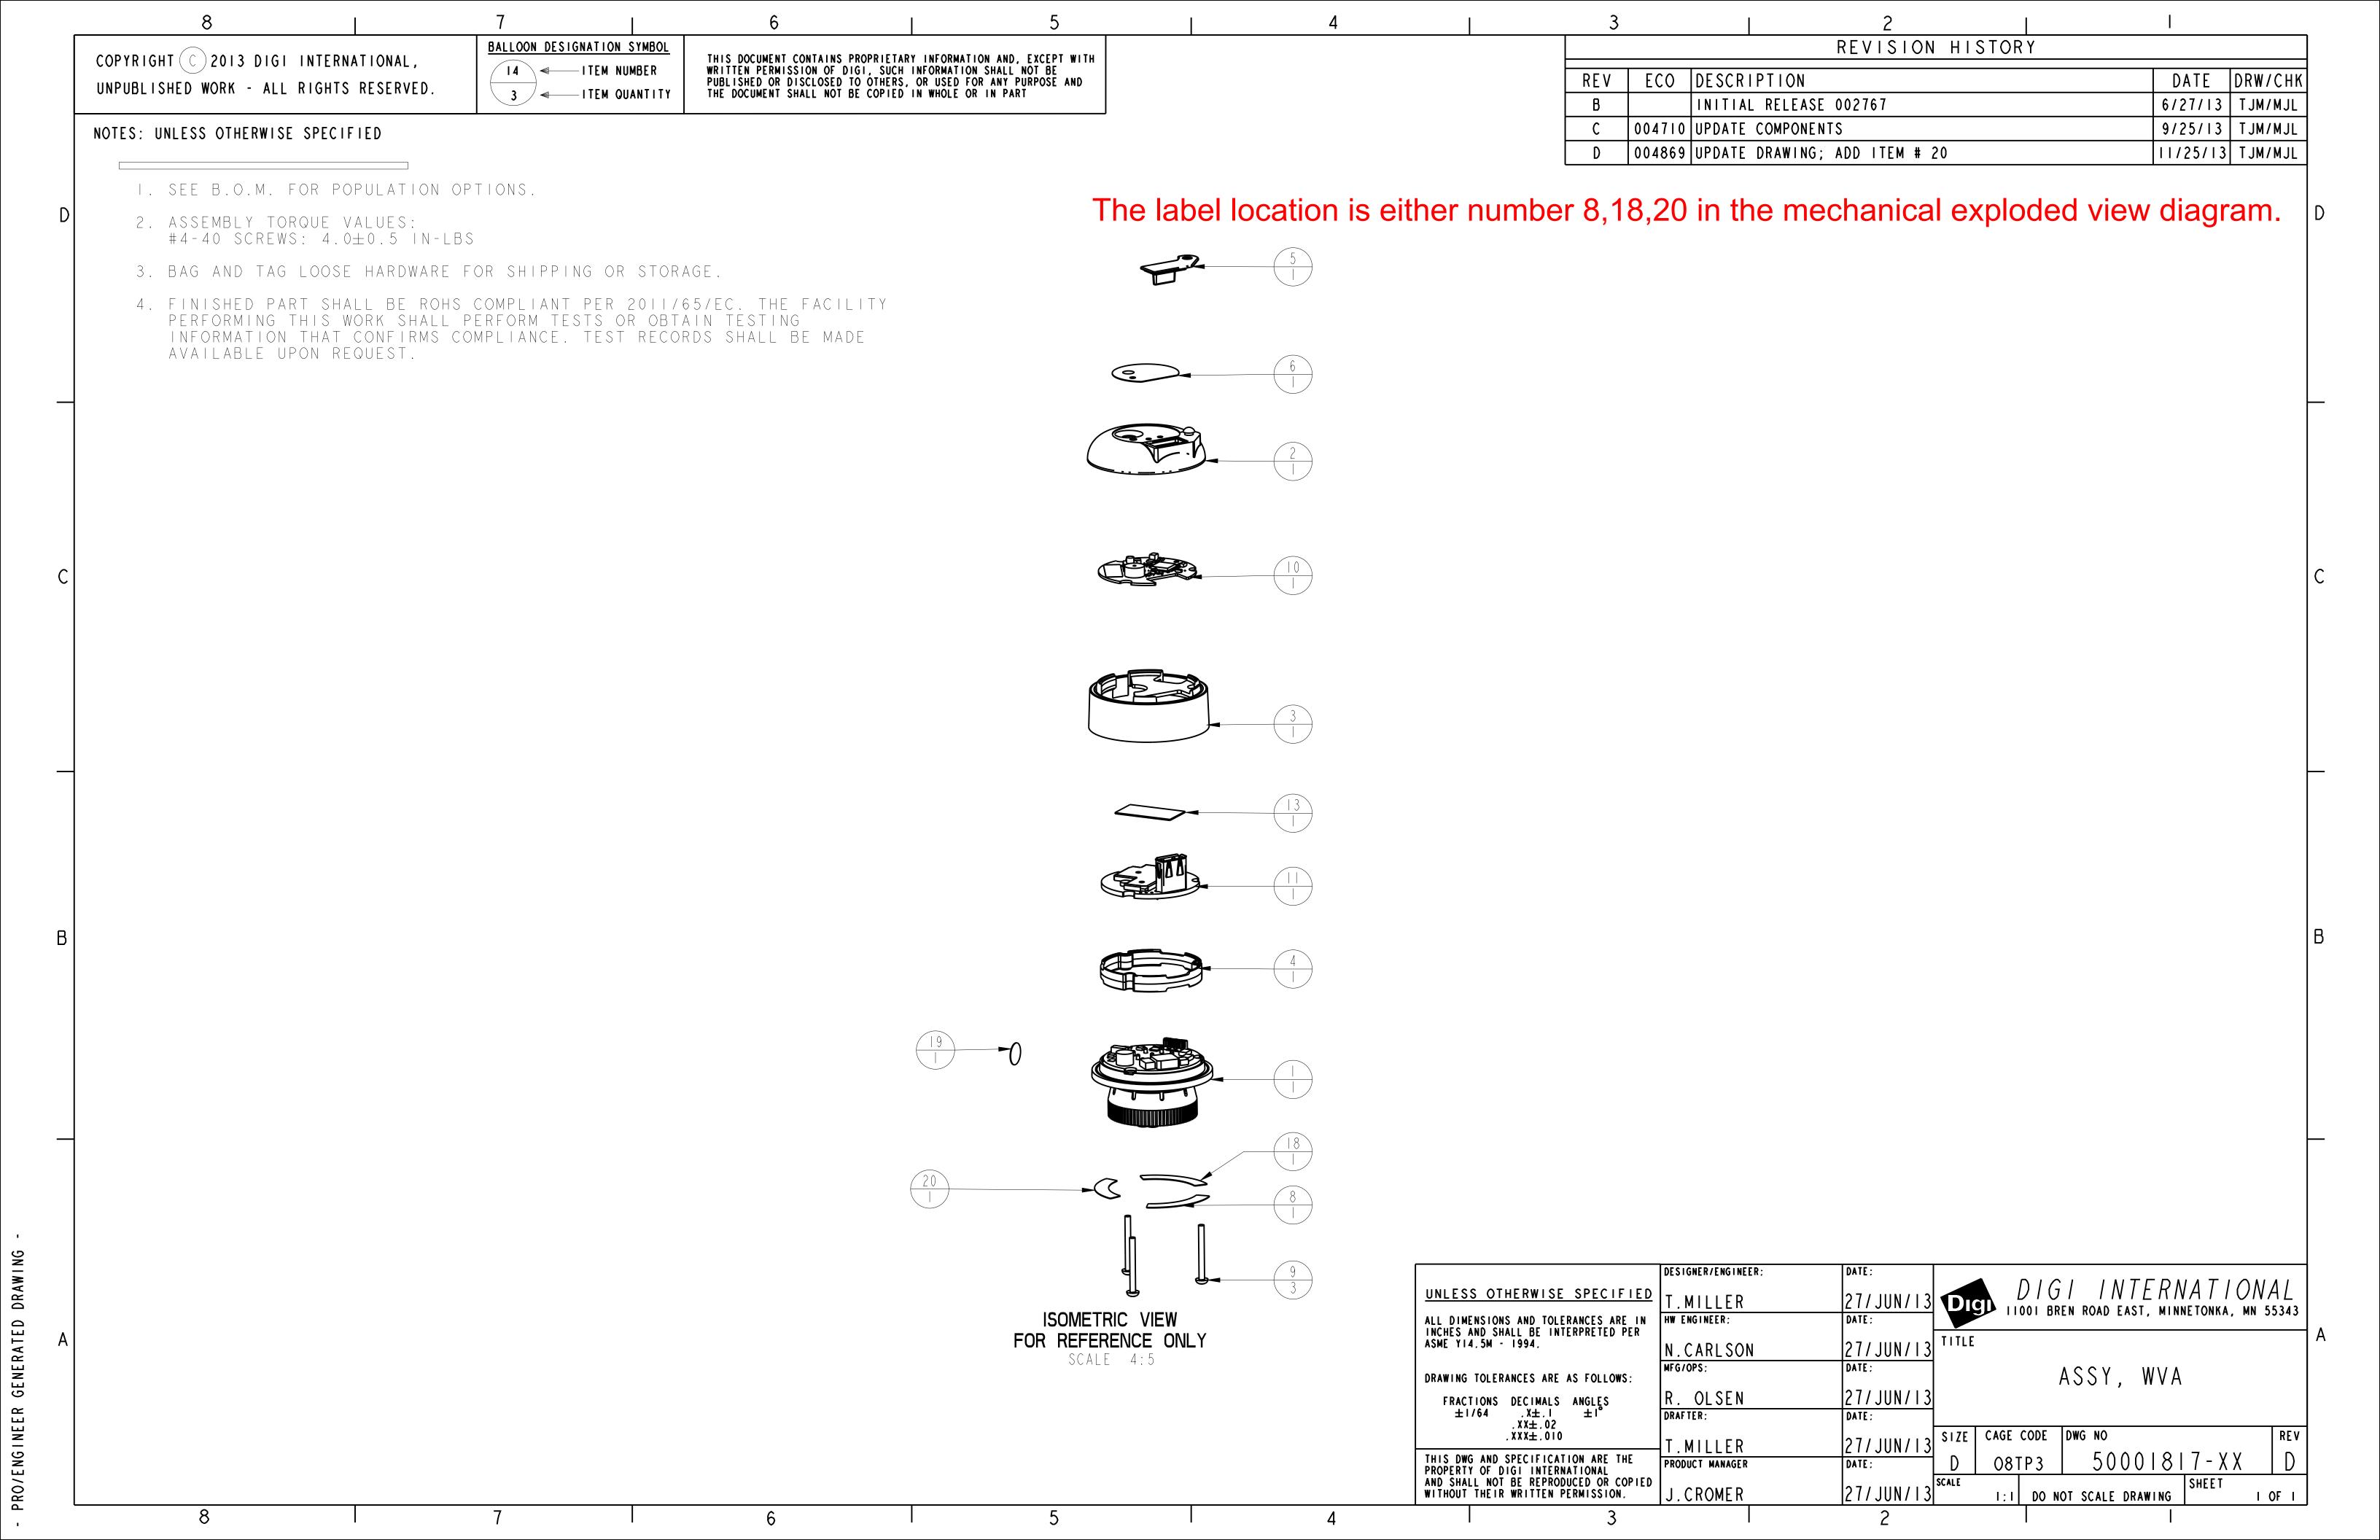

Label showing FCC and IC ID numbers



Label showing Model number 50001917-03







## Label & Location of Company Name











68001582 Rev B 04/22/13



BACKGROUND COLOR - (BLACK) - PANTONE PROCESS LOGO - (GREEN) - PANTONE PMS 335 C TEXT - (WHITE) - PANTONE PROCESS

|                                           | mer and may delay production depending<br>between proofs and actual production pri<br>ill not be well represented by this proof. | , , , |
|-------------------------------------------|----------------------------------------------------------------------------------------------------------------------------------|-------|
|                                           |