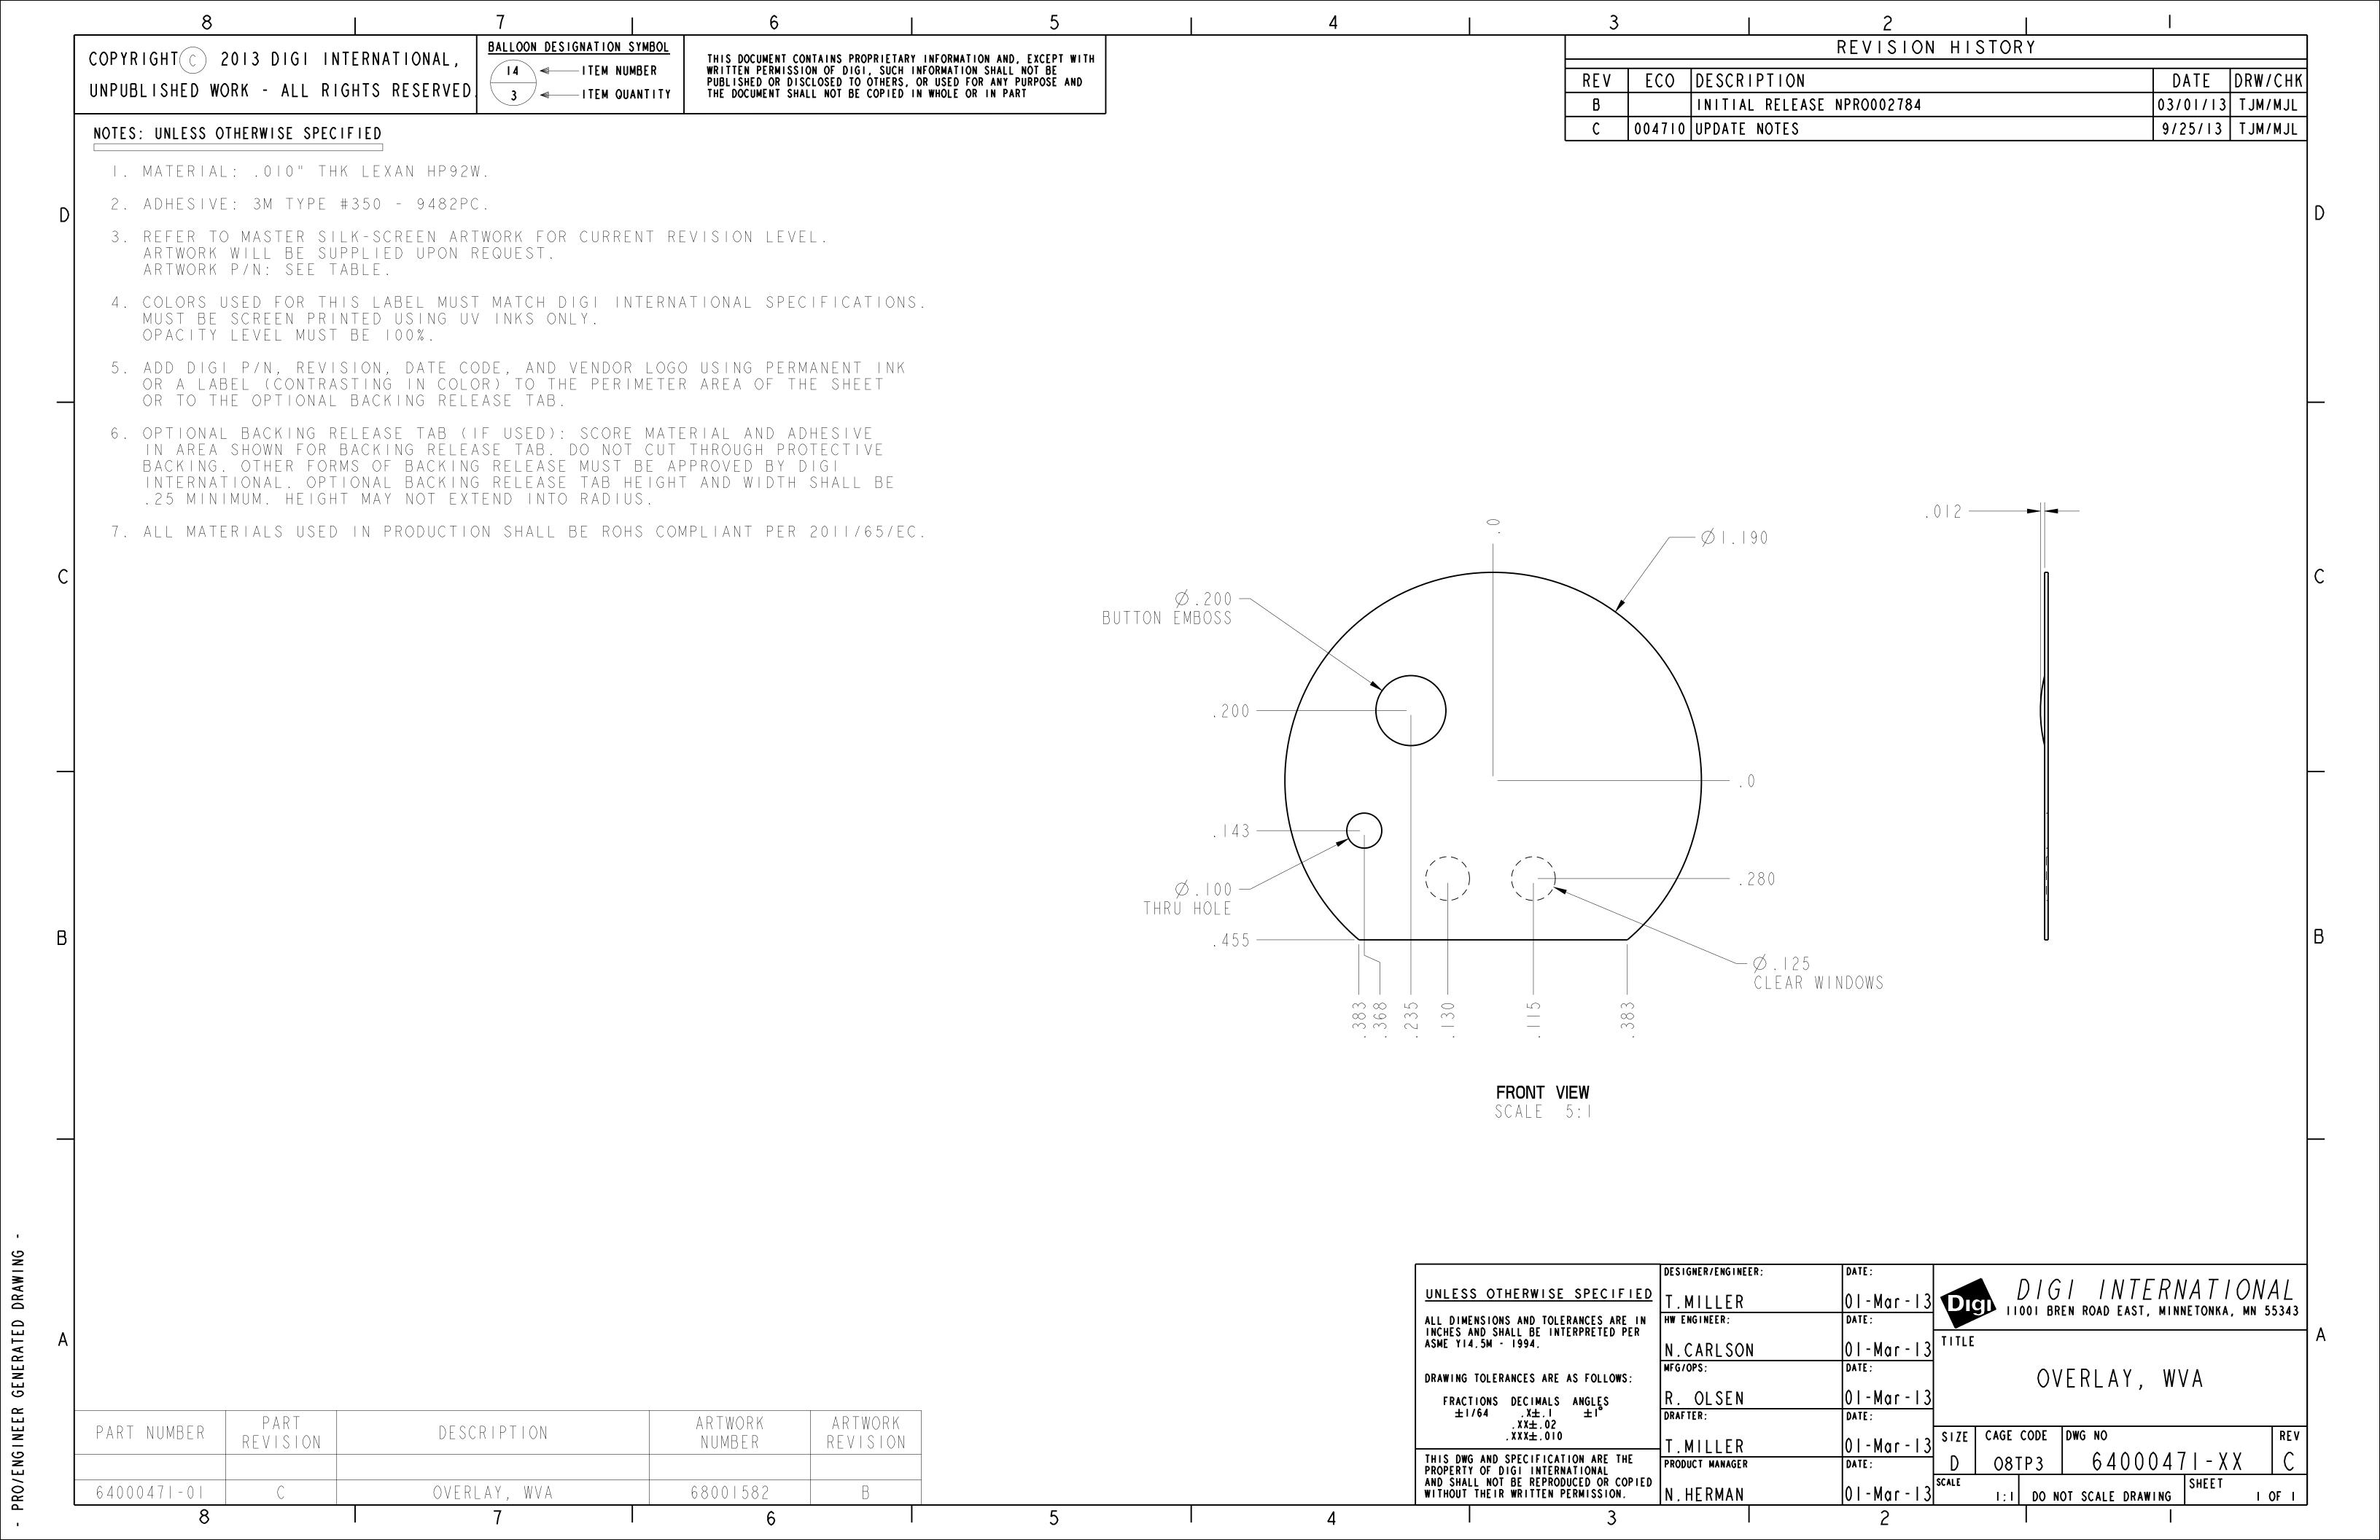

Label showing FCC and IC ID numbers



Label showing Model number 50001917-03







## Label & Location of Company Name











68001582 Rev B 04/22/13



BACKGROUND COLOR - (BLACK) - PANTONE PROCESS LOGO - (GREEN) - PANTONE PMS 335 C TEXT - (WHITE) - PANTONE PROCESS

|                                           | mer and may delay production depending<br>between proofs and actual production pri<br>ill not be well represented by this proof. | , , , |
|-------------------------------------------|----------------------------------------------------------------------------------------------------------------------------------|-------|
|                                           |