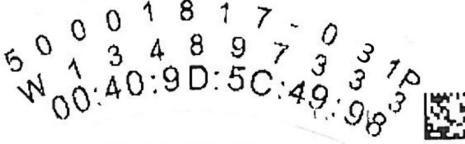

Label showing FCC and IC ID numbers



Label showing Model number 50001917-03







## Label & Location of Company Name











68001582 Rev B 04/22/13



BACKGROUND COLOR - (BLACK) - PANTONE PROCESS LOGO - (GREEN) - PANTONE PMS 335 C TEXT - (WHITE) - PANTONE PROCESS

|                                           | mer and may delay production depending<br>between proofs and actual production pri<br>ill not be well represented by this proof. | , , , |
|-------------------------------------------|----------------------------------------------------------------------------------------------------------------------------------|-------|
|                                           |                                                                                                                                  |       |
| Please Print Approver's Name              | Approve