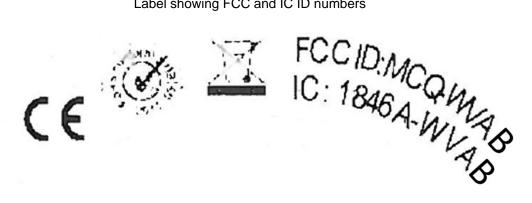

Label showing FCC and IC ID numbers



Label showing Model number 50001917-03







## Label & Location of Company Name











68001582 Rev B 04/22/13



BACKGROUND COLOR - (BLACK) - PANTONE PROCESS LOGO - (GREEN) - PANTONE PMS 335 C TEXT - (WHITE) - PANTONE PROCESS

|                                           | mer and may delay production depending<br>between proofs and actual production pri<br>ill not be well represented by this proof. | , , , |
|-------------------------------------------|----------------------------------------------------------------------------------------------------------------------------------|-------|
|                                           |                                                                                                                                  |       |
| Please