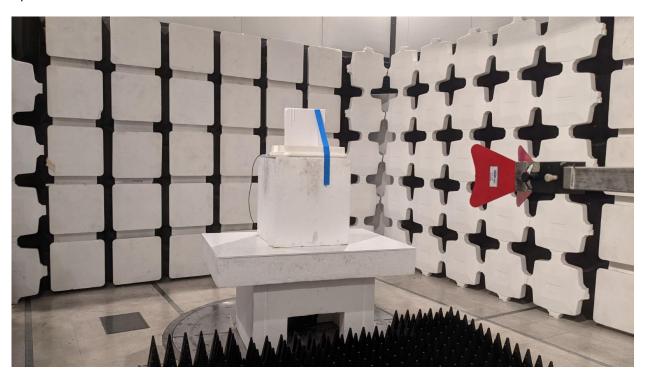

## 1.1.1. Test Setup - RE#1 - Radiated Emissions - 3m Chamber

Digital Emissions 1GHz - 18GHz

To: Serial #:

Digital Emissions 30MHz - 1GHz

Spurious Emissions A24-HASM-450

Issue Date: 17 November 2021 Page:

3 of 7