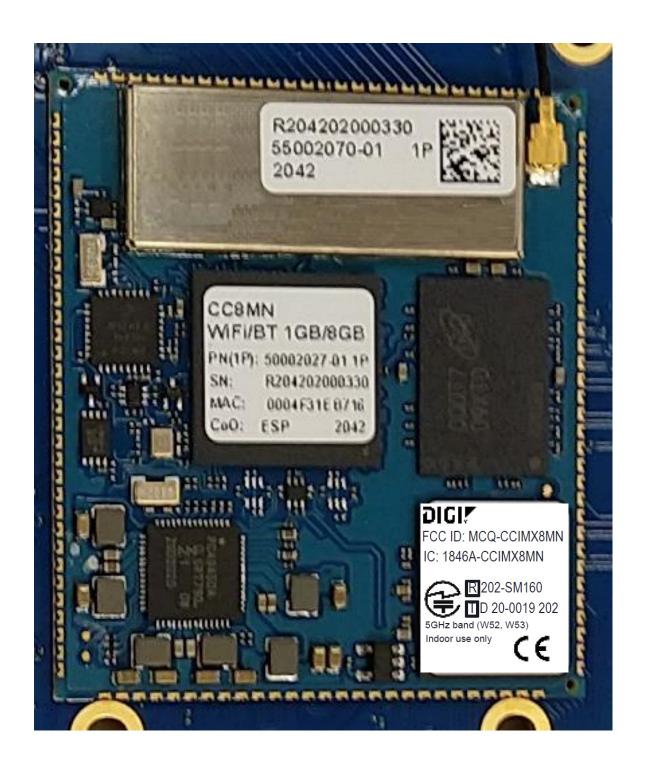

SCALE 5:1

| REV<br>B                                                                                                                                 | NA 1                                                                                                                                                                                                                                                                                                                                                                                                                                                                                                                                                                                                                                                                                                                                                                                                                                                                                                                                                                                                                                                                                                                                                                                                                                                                                                                                                                                                                                                                                                                                                                                                                                                                                                                                                                                                                                                                                                                                                                                                                                                                                                                           | <b>DESCRIPTION</b> NEW LABEL                                                                                                                                                              | DATE       | DRW/CHK |
|------------------------------------------------------------------------------------------------------------------------------------------|--------------------------------------------------------------------------------------------------------------------------------------------------------------------------------------------------------------------------------------------------------------------------------------------------------------------------------------------------------------------------------------------------------------------------------------------------------------------------------------------------------------------------------------------------------------------------------------------------------------------------------------------------------------------------------------------------------------------------------------------------------------------------------------------------------------------------------------------------------------------------------------------------------------------------------------------------------------------------------------------------------------------------------------------------------------------------------------------------------------------------------------------------------------------------------------------------------------------------------------------------------------------------------------------------------------------------------------------------------------------------------------------------------------------------------------------------------------------------------------------------------------------------------------------------------------------------------------------------------------------------------------------------------------------------------------------------------------------------------------------------------------------------------------------------------------------------------------------------------------------------------------------------------------------------------------------------------------------------------------------------------------------------------------------------------------------------------------------------------------------------------|-------------------------------------------------------------------------------------------------------------------------------------------------------------------------------------------|------------|---------|
| В                                                                                                                                        | NA I                                                                                                                                                                                                                                                                                                                                                                                                                                                                                                                                                                                                                                                                                                                                                                                                                                                                                                                                                                                                                                                                                                                                                                                                                                                                                                                                                                                                                                                                                                                                                                                                                                                                                                                                                                                                                                                                                                                                                                                                                                                                                                                           | NEW LABEL                                                                                                                                                                                 | 20 14 1124 | _       |
|                                                                                                                                          |                                                                                                                                                                                                                                                                                                                                                                                                                                                                                                                                                                                                                                                                                                                                                                                                                                                                                                                                                                                                                                                                                                                                                                                                                                                                                                                                                                                                                                                                                                                                                                                                                                                                                                                                                                                                                                                                                                                                                                                                                                                                                                                                |                                                                                                                                                                                           | 29JAN21    | JCR/EM  |
|                                                                                                                                          |                                                                                                                                                                                                                                                                                                                                                                                                                                                                                                                                                                                                                                                                                                                                                                                                                                                                                                                                                                                                                                                                                                                                                                                                                                                                                                                                                                                                                                                                                                                                                                                                                                                                                                                                                                                                                                                                                                                                                                                                                                                                                                                                |                                                                                                                                                                                           |            |         |
|                                                                                                                                          |                                                                                                                                                                                                                                                                                                                                                                                                                                                                                                                                                                                                                                                                                                                                                                                                                                                                                                                                                                                                                                                                                                                                                                                                                                                                                                                                                                                                                                                                                                                                                                                                                                                                                                                                                                                                                                                                                                                                                                                                                                                                                                                                |                                                                                                                                                                                           |            |         |
|                                                                                                                                          |                                                                                                                                                                                                                                                                                                                                                                                                                                                                                                                                                                                                                                                                                                                                                                                                                                                                                                                                                                                                                                                                                                                                                                                                                                                                                                                                                                                                                                                                                                                                                                                                                                                                                                                                                                                                                                                                                                                                                                                                                                                                                                                                |                                                                                                                                                                                           |            |         |
| ADD DIGI P/N TO THE INNER SHELF LIFE/EXI  THE SUPPLIER NUMBER AND CON THE CERTI  AT THE TIME COMPLY WIT EU AND COREACH SY SECTION CONSUM | N, REVISION, DATE CONTROLL TO DIAMETER OF THE REPORT OF THE REVISION DATE AS NOT THE LABEL SYSTEM CONTANER LABEL. TO THE CURRENT REVISION AND THE CURRENT REVISION OF THE CURRENT REVISION OF THE CURRENT REVISION OF THE U.S. DO THE U.S. | S REQUIRED TO IDENTIFY THEIR UL NUMBER ON THE PACKAGING/PRODUCT HIS INFORMATION MAY ALSO BE LISTED RMANCE.  ANUFACTURING PROCESS AND MATERIALS SHALL VISION OF THE FOLLOWING REGULATIONS: |            |         |
| A RUB TEST PE                                                                                                                            | ER IEC 62368-1.                                                                                                                                                                                                                                                                                                                                                                                                                                                                                                                                                                                                                                                                                                                                                                                                                                                                                                                                                                                                                                                                                                                                                                                                                                                                                                                                                                                                                                                                                                                                                                                                                                                                                                                                                                                                                                                                                                                                                                                                                                                                                                                | UBSTRATE, INK AND ADHESIVE) SHALL PASS  ABEL SYSTEM SHALL BE COMPATIBLE WITH THE                                                                                                          |            |         |
| FOLLOWING (                                                                                                                              | CHEMICALS AND PR<br>COATING (XYLENE                                                                                                                                                                                                                                                                                                                                                                                                                                                                                                                                                                                                                                                                                                                                                                                                                                                                                                                                                                                                                                                                                                                                                                                                                                                                                                                                                                                                                                                                                                                                                                                                                                                                                                                                                                                                                                                                                                                                                                                                                                                                                            | ROCESSES:                                                                                                                                                                                 |            |         |
|                                                                                                                                          | C ID: MCQ-CCIMX8<br>= ARIAL NARROW;                                                                                                                                                                                                                                                                                                                                                                                                                                                                                                                                                                                                                                                                                                                                                                                                                                                                                                                                                                                                                                                                                                                                                                                                                                                                                                                                                                                                                                                                                                                                                                                                                                                                                                                                                                                                                                                                                                                                                                                                                                                                                            | BMN"<br>COLOR = BLACK; SIZE = 3PT.                                                                                                                                                        |            |         |

10 JAPANESE CERTIFICATION INFORMATION (TELEC)

[T] JAPANESE CERTIFICATION INFORMATION (TELEC)

T2 JAPANESE CERTIFICATION INFORMATION (TELEC)

FONT = ARIAL; COLOR = BLACK; SIZE = 2PT.

FONT = ARIAL NARROW; COLOR = BLACK; SIZE = 3PT.

FONT = ARIAL NARROW; COLOR = BLACK; SIZE = 3PT.

TEXT "R 202-SM160"

TEXT "[] D 20-0019 202"

TEXT "5GHz band (W52, W53) Indoor use only"

13 SEE B.O.M. FOR SYMBOL IMAGES.