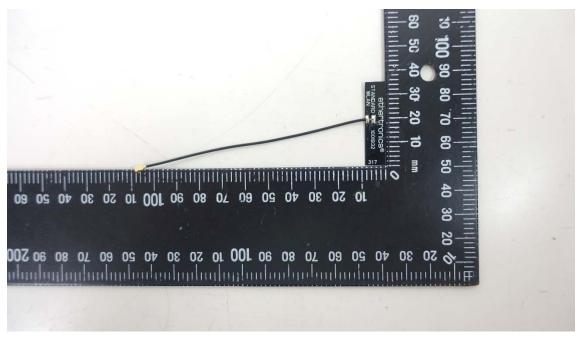

### Antenna-2 (Model No.: ANT-DB1-RAF-RPS)

Unless otherwise stated the results shown in this test report refer only to the sample(s) tested and such sample(s) are retained for 90 days only. 除非另有說明,此報告結果僅對測試之樣品負責,同時此樣品僅保留90天。本報告未經本公司書面許可,不可部份複製。