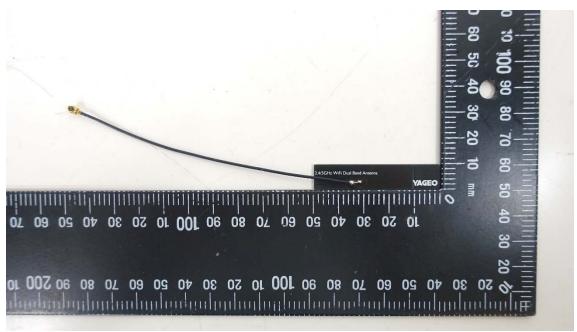

### Antenna-2 (Model No.: ANT-DB1-RAF-RPS)

Unless otherwise stated the results shown in this test report refer only to the sample(s) tested and such sample(s) are retained for 90 days only. 除非另有說明,此報告結果僅對測試之樣品負責,同時此樣品僅保留90天。本報告未經本公司書面許可,不可部份複製。