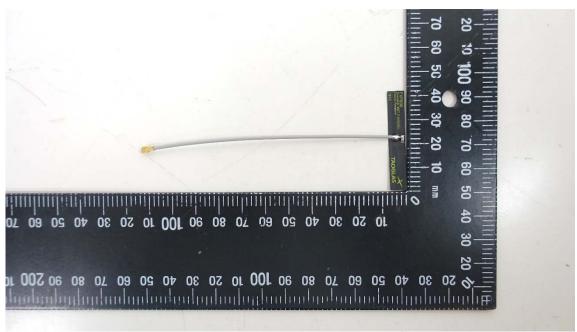

### Antenna-4 (Model No.: FXP522.A.07.A.001)

Unless otherwise stated the results shown in this test report refer only to the sample(s) tested and such sample(s) are retained for 90 days only. 除非另有說明,此報告結果僅對測試之樣品負責,同時此樣品僅保留90天。本報告未經本公司書面許可,不可部份複製。