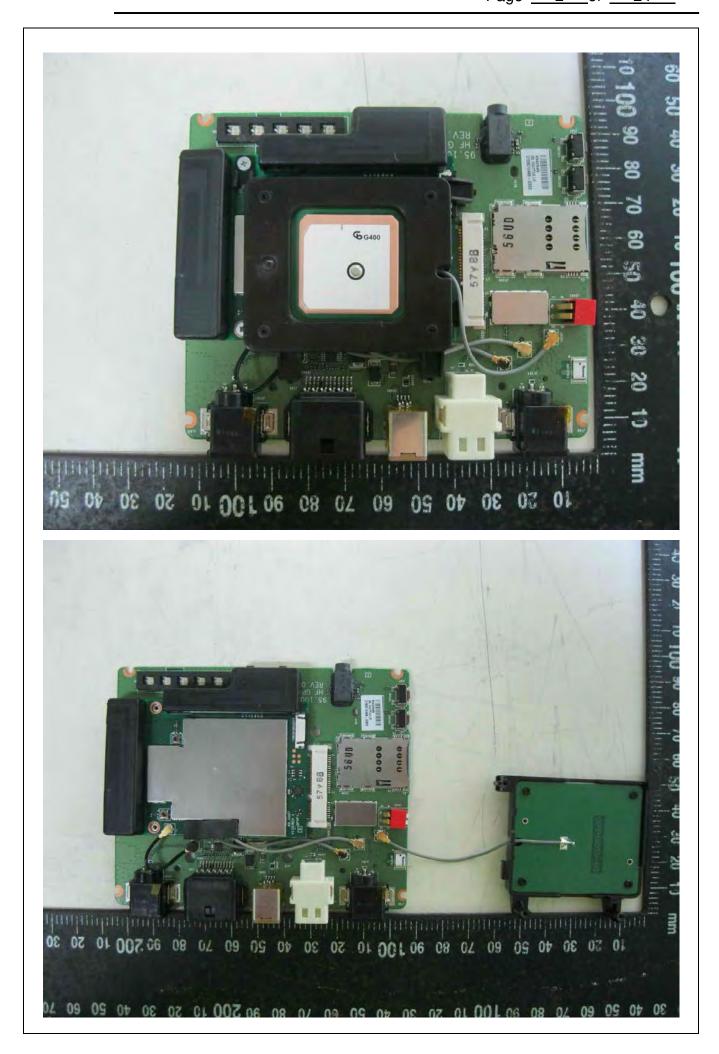

Report No. : T160801S01 Page <u>16</u> of <u>24</u>

Report No. : T160801S01 Page <u>18</u> of <u>24</u>

Report No. : T160801S01 Page <u>20</u>of <u>24</u>

Report No. : T160801S01 Page <u>21</u> of <u>24</u>