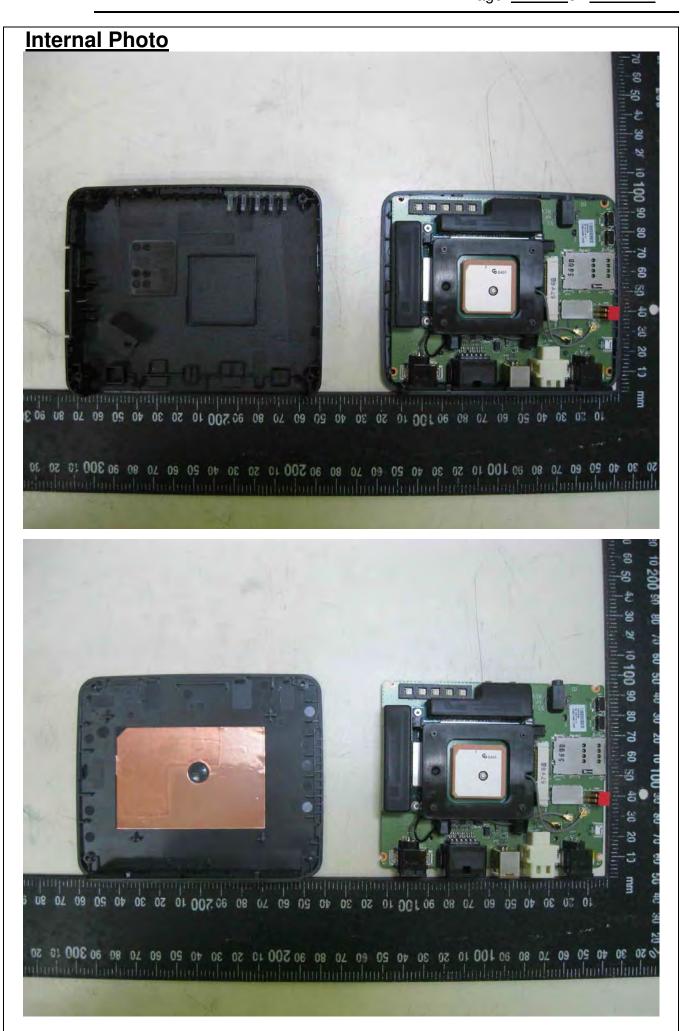

Report No. : T160801S01 Page <u>2</u> of <u>24</u>

Report No. : T160801S01 Page <u>6</u> of <u>24</u>

Report No. : T160801S01 Page <u>7</u> of <u>24</u>

Report No. : T160801S01 Page <u>8</u> of <u>24</u>