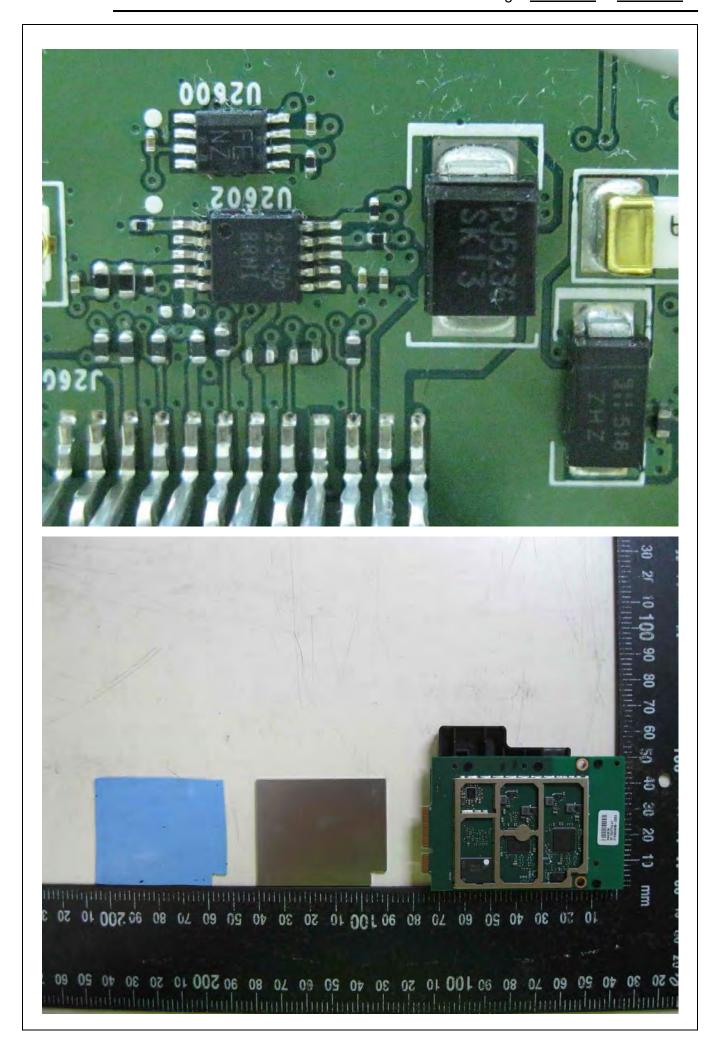

Report No. : T160801S01 Page <u>16</u> of <u>24</u>

Report No. : T160801S01 Page <u>18</u> of <u>24</u>

Report No. : T160801S01 Page <u>20</u>of <u>24</u>

Report No. : T160801S01 Page <u>21</u> of <u>24</u>