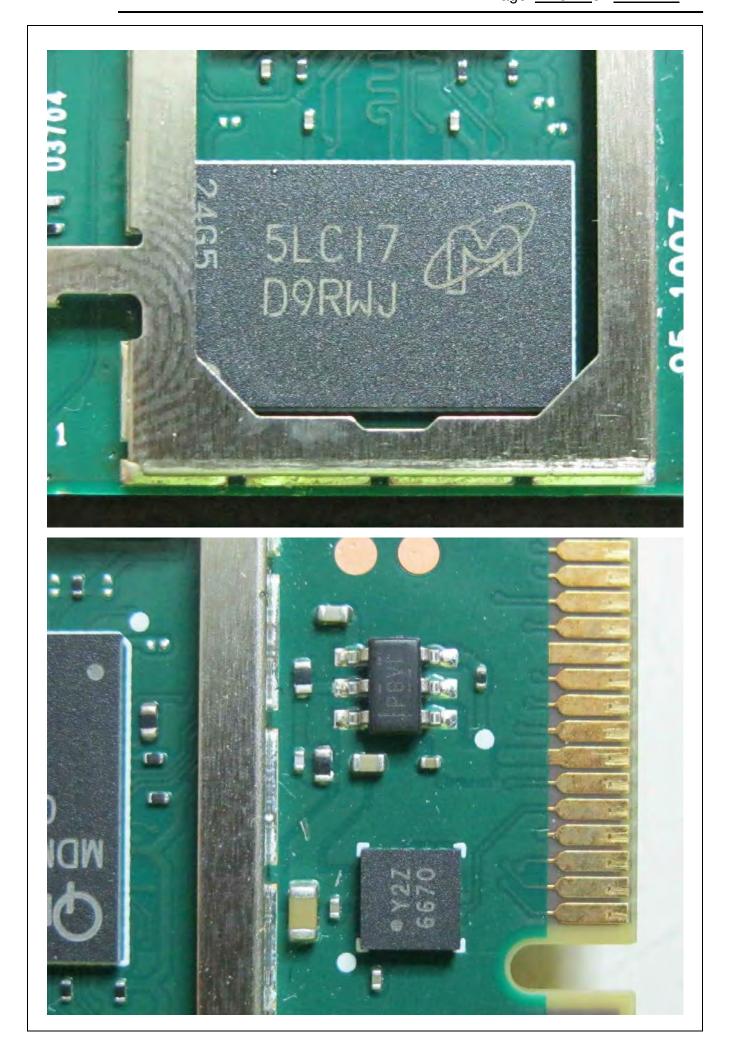

Report No. : T160801S01 Page <u>9</u> of <u>24</u>

Report No. : T160801S01 Page <u>10</u> of <u>24</u>

Report No. : T160801S01 Page <u>13</u> of <u>24</u>

Report No. : T160801S01 Page <u>15</u>of <u>24</u>