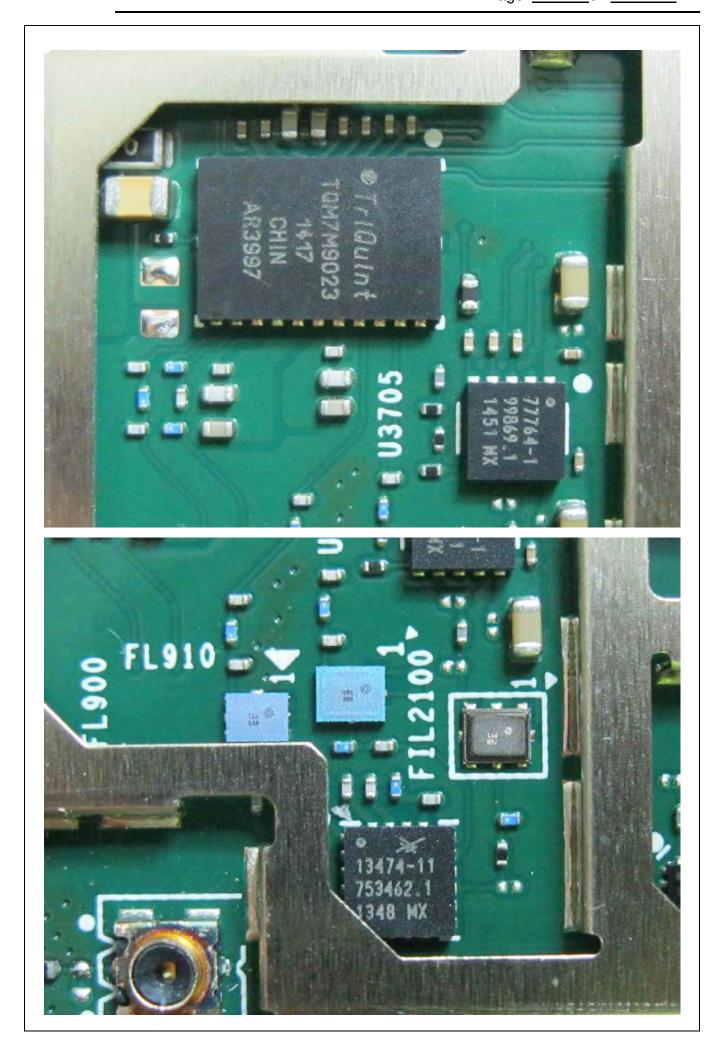

Report No. : T160801S01 Page <u>2</u> of <u>24</u>









Report No. : T160801S01 Page <u>6</u> of <u>24</u>



Report No. : T160801S01 Page <u>7</u> of <u>24</u>



Report No. : T160801S01 Page <u>8</u> of <u>24</u>





Report No. : T160801S01 Page <u>9</u> of <u>24</u>



Report No. : T160801S01 Page <u>10</u> of <u>24</u>











Report No. : T160801S01 Page <u>13</u> of <u>24</u>







Report No. : T160801S01 Page <u>15</u>of <u>24</u>



Report No. : T160801S01 Page <u>16</u> of <u>24</u>







Report No. : T160801S01 Page <u>18</u> of <u>24</u>







Report No. : T160801S01 Page <u>20</u>of <u>24</u>





Report No. : T160801S01 Page <u>21</u> of <u>24</u>







## WiFi Chip Antenna