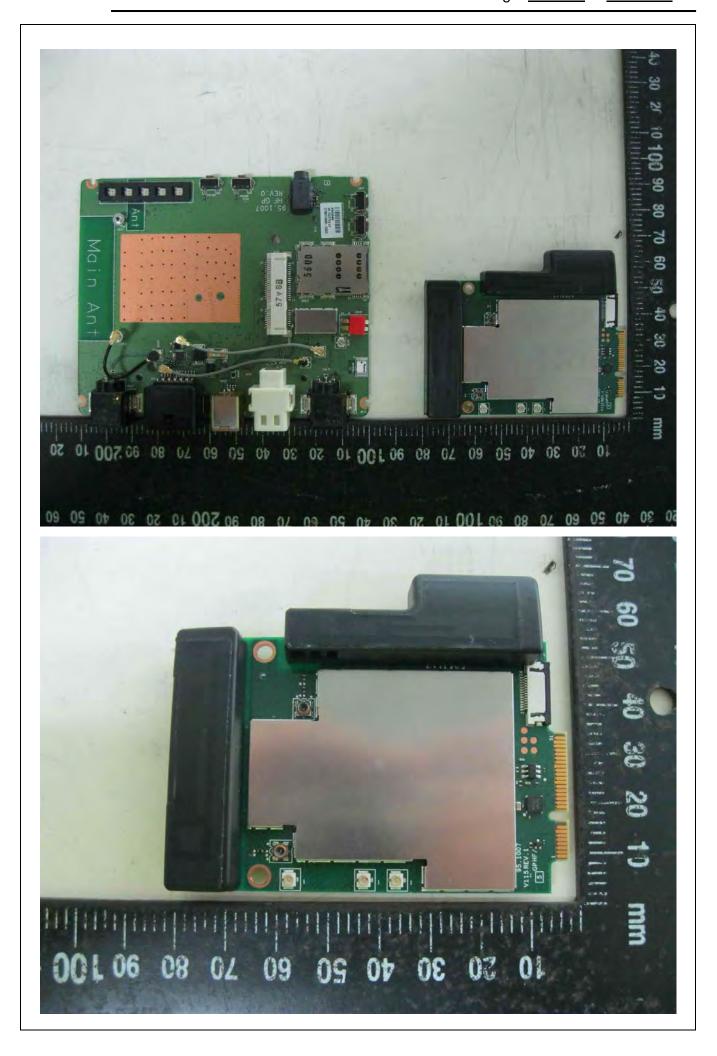

Report No. : T160801S01 Page <u>2</u> of <u>24</u>

Report No. : T160801S01 Page <u>6</u> of <u>24</u>

Report No. : T160801S01 Page <u>7</u> of <u>24</u>

Report No. : T160801S01 Page <u>8</u> of <u>24</u>