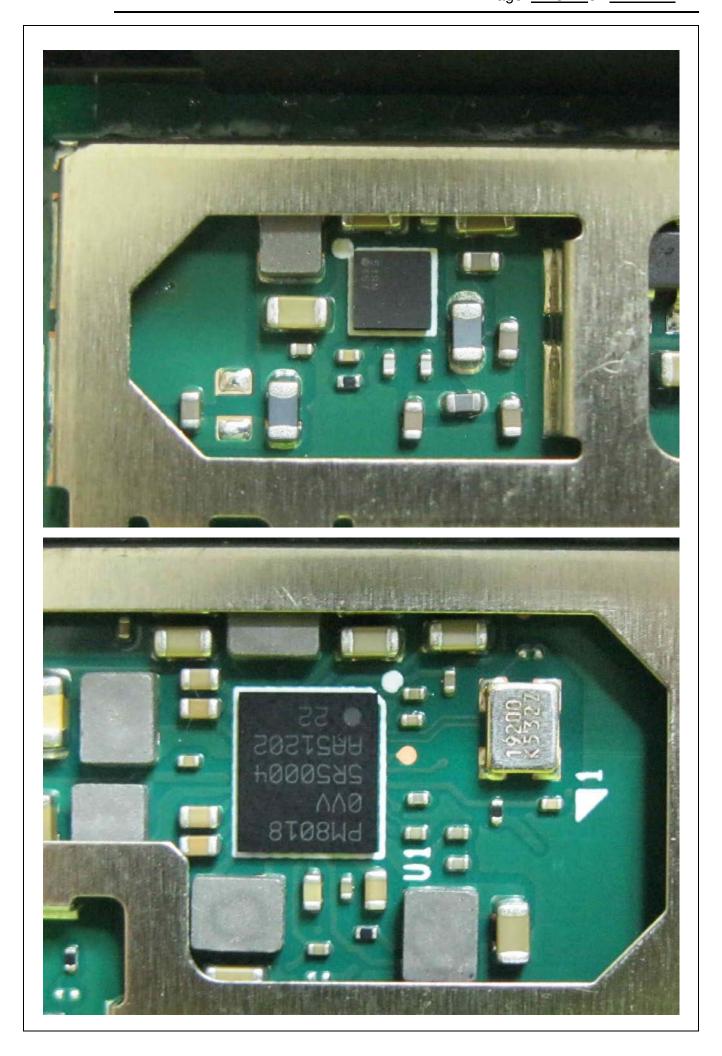

Report No. : T160801S01 Page <u>16</u> of <u>24</u>

Report No. : T160801S01 Page <u>18</u> of <u>24</u>

Report No. : T160801S01 Page <u>20</u>of <u>24</u>

Report No. : T160801S01 Page <u>21</u> of <u>24</u>