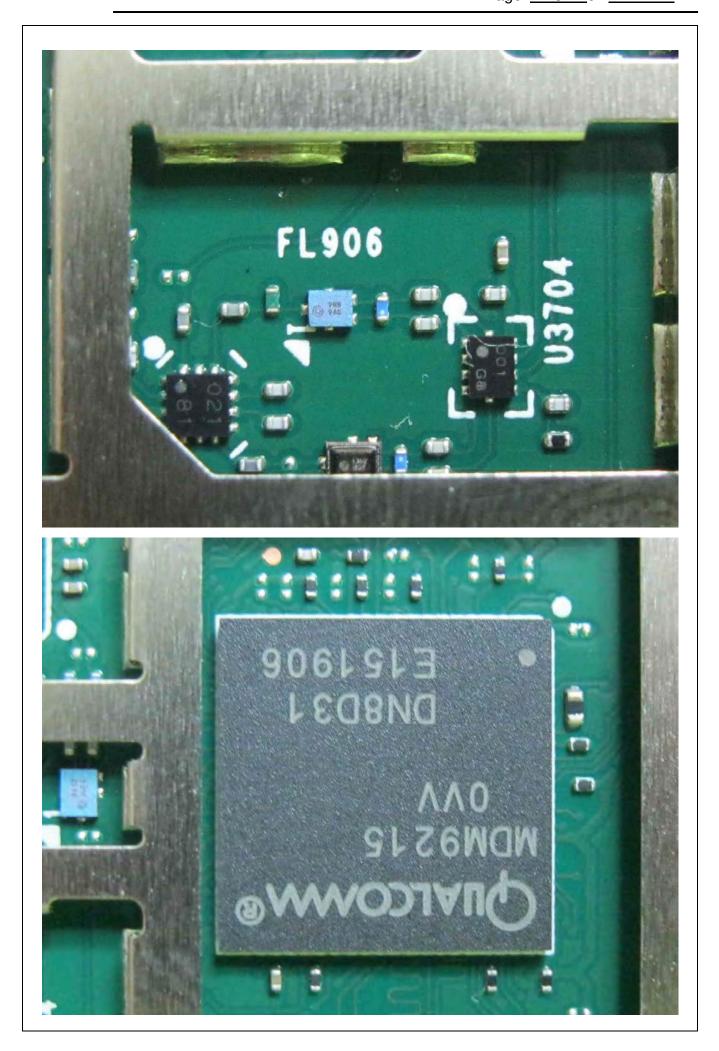

Report No. : T160801S01 Page <u>2</u> of <u>24</u>

Report No. : T160801S01 Page <u>6</u> of <u>24</u>

Report No. : T160801S01 Page <u>7</u> of <u>24</u>

Report No. : T160801S01 Page <u>8</u> of <u>24</u>