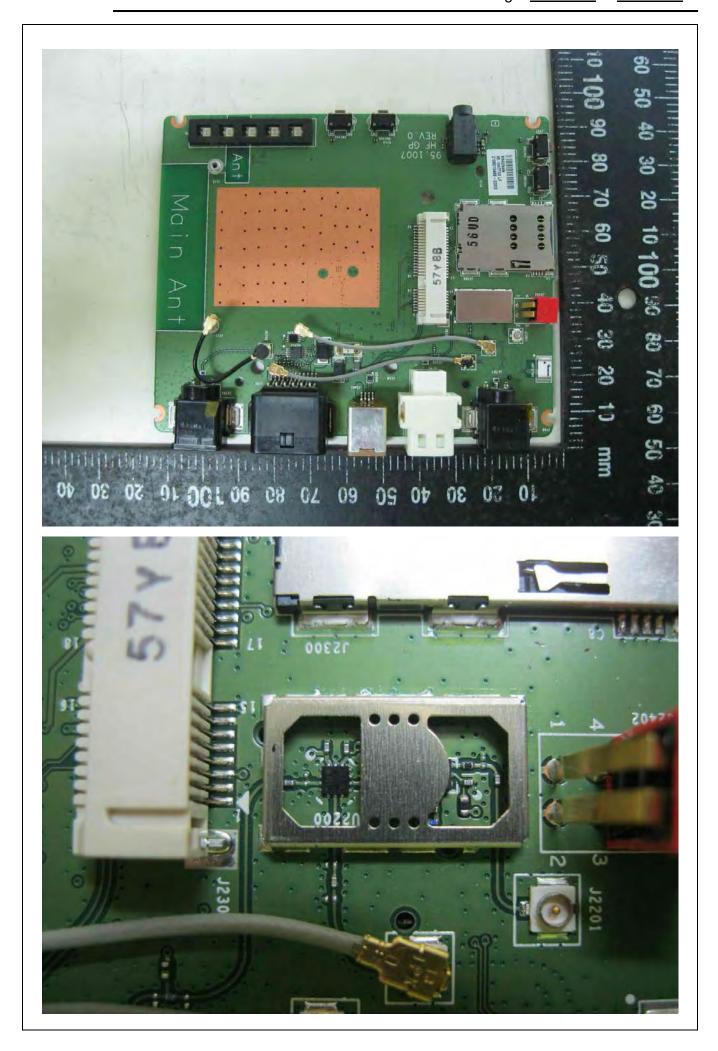

Report No. : T160801S01 Page <u>9</u> of <u>24</u>

Report No. : T160801S01 Page <u>10</u> of <u>24</u>

Report No. : T160801S01 Page <u>13</u> of <u>24</u>

Report No. : T160801S01 Page <u>15</u>of <u>24</u>