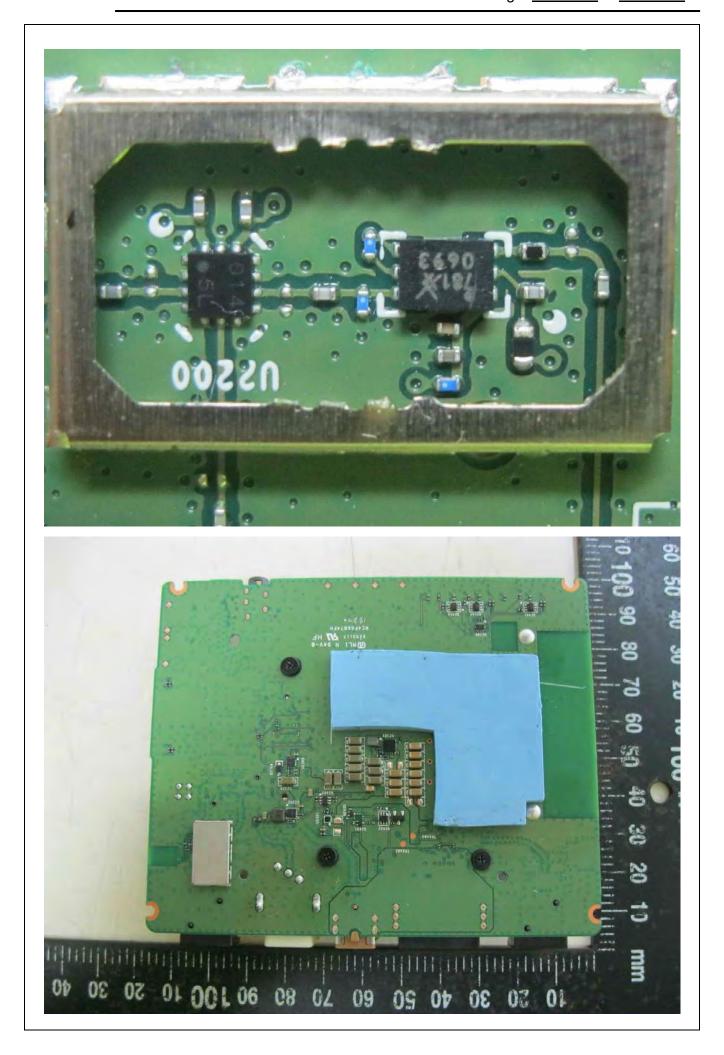

Report No. : T160801S01 Page <u>16</u> of <u>24</u>

Report No. : T160801S01 Page <u>18</u> of <u>24</u>

Report No. : T160801S01 Page <u>20</u>of <u>24</u>

Report No. : T160801S01 Page <u>21</u> of <u>24</u>