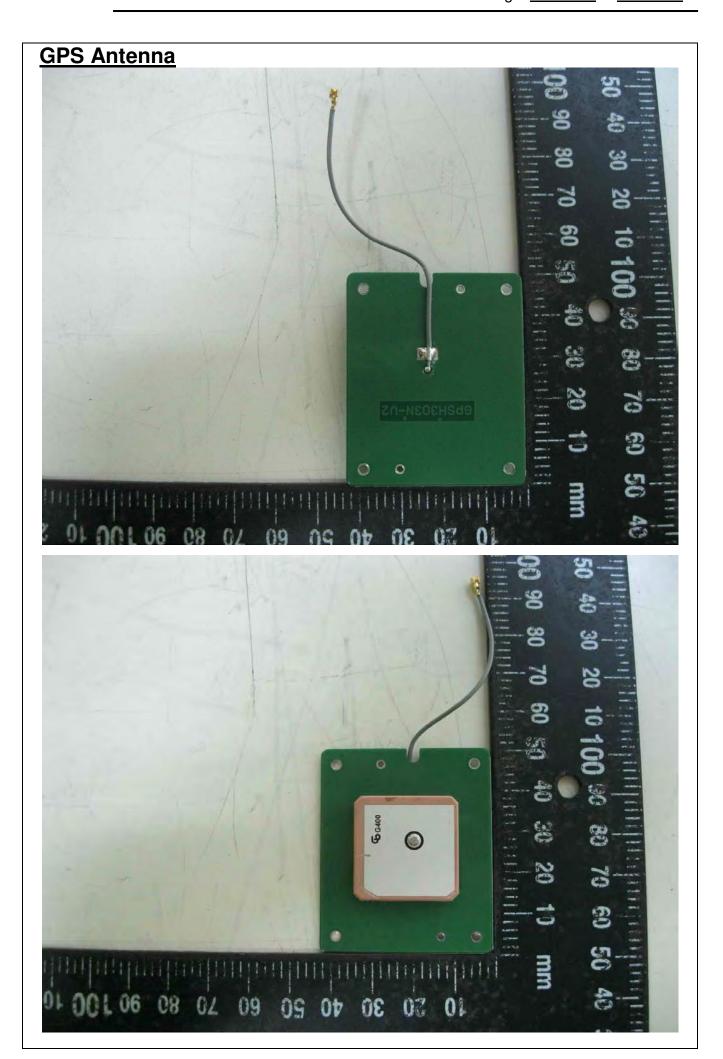

Report No. : T160801S01 Page <u>2</u> of <u>24</u>









Report No. : T160801S01 Page <u>6</u> of <u>24</u>



Report No. : T160801S01 Page <u>7</u> of <u>24</u>



Report No. : T160801S01 Page <u>8</u> of <u>24</u>





Report No. : T160801S01 Page <u>9</u> of <u>24</u>



Report No. : T160801S01 Page <u>10</u> of <u>24</u>











Report No. : T160801S01 Page <u>13</u> of <u>24</u>







Report No. : T160801S01 Page <u>15</u>of <u>24</u>



Report No. : T160801S01 Page <u>16</u> of <u>24</u>







Report No. : T160801S01 Page <u>18</u> of <u>24</u>







Report No. : T160801S01 Page <u>20</u>of <u>24</u>





Report No. : T160801S01 Page <u>21</u> of <u>24</u>







## WiFi Chip Antenna