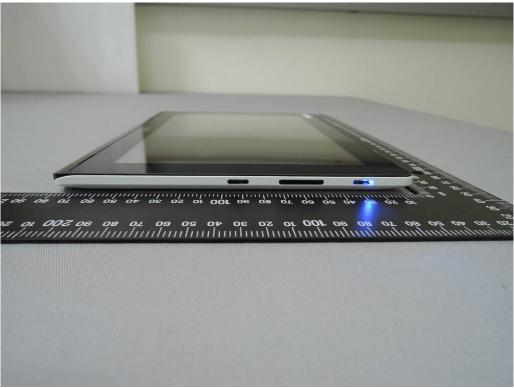

## Side View of EUT - 4

Adapter – 1 (Model No.:PA-1100-25, Supplier: LITEON)

Unless otherwise stated the results shown in this test report refer only to the sample(s) tested and such sample(s) are retained for 90 days only.