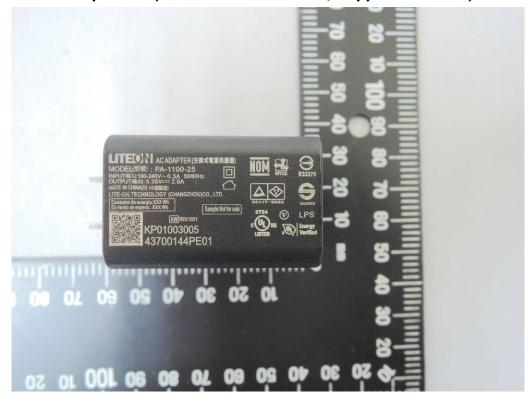

## Side View of EUT - 4

Adapter – 1 (Model No.:PA-1100-25, Supplier: LITEON)

Unless otherwise stated the results shown in this test report refer only to the sample(s) tested and such sample(s) are retained for 90 days only.