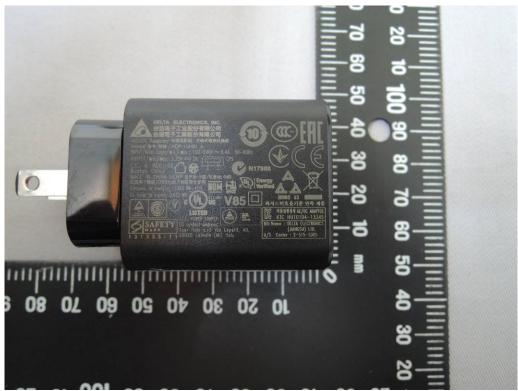

# Adapter – 2 (Model No.: ADP-10HW A, Supplier: DELTA)

Data Cable (USB)

Unless otherwise stated the results shown in this test report refer only to the sample(s) tested and such sample(s) are retained for 90 days only.