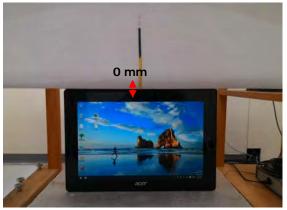

## 11. Photographs of Test Setup

Fig.1 Photograph of the SAR measurement system

Unless otherwise stated the results shown in this test report refer only to the sample(s) tested and such sample(s) are retained for 90 days only. 除非另有說明,此報告結果僅對測試之樣品負責,同時此樣品僅保留90天。本報告未經本公司書面許可,不可部份複製