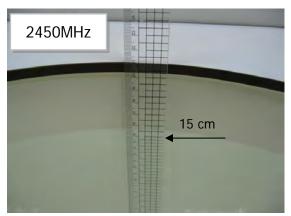

#### Photograph of the tissue simulant fluid liquid depth (Body)

Fig.2.1

Fig.2.2

Unless otherwise stated the results shown in this test report refer only to the sample(s) tested and such sample(s) are retained for 90 days only. 除非另有說明,此報告結果僅對測試之樣品負責,同時此樣品僅保留90天。本報告未經本公司書面許可,不可部份複製。