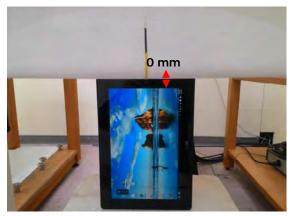

#### Body - distance between flat phantom and EUT is 0 mm

Fig.3 EUT Top side to flat phantom

Fig.4 EUT Back side to flat phantom

Fig.5 EUT Right side to flat phantom

Unless otherwise stated the results shown in this test report refer only to the sample(s) tested and such sample(s) are retained for 90 days only. 除非另有說明,此報告結果僅對測試之樣品負責,同時此樣品僅保留90天。本報告未經本公司書面許可,不可部份複製。