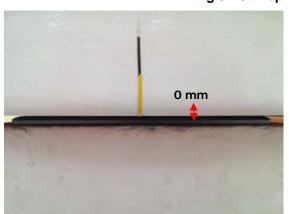

#### Body - distance between flat phantom and EUT is 0 mm

Fig.3 EUT Top side to flat phantom

Fig.4 EUT Back side to flat phantom

Fig.5 EUT Right side to flat phantom

Unless otherwise stated the results shown in this test report refer only to the sample(s) tested and such sample(s) are retained for 90 days only. 除非另有說明,此報告結果僅對測試之樣品負責,同時此樣品僅保留90天。本報告未經本公司書面許可,不可部份複製。