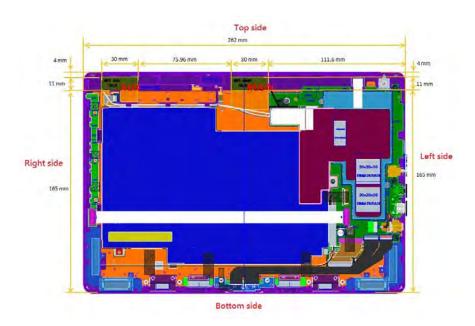

No.134,Wu Kung Road, New Taipei Industrial Park, Wuku District, New Taipei City, Taiwan 24803/新北市五股區新北產業園區五工路 134 號 f (886-2) 2298-0488

Page: 5 of 5

Fig.8 Antenna position of EUT (Back view)

- End of Report -