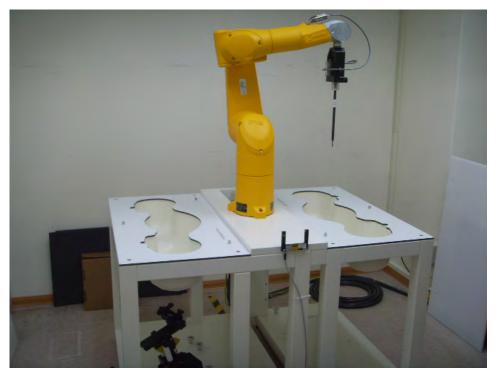

## 11. Photographs of Test Setup

Fig.1 Photograph of the SAR measurement system

Unless otherwise stated the results shown in this test report refer only to the sample(s) tested and such sample(s) are retained for 90 days only. 除非另有說明,此報告結果僅對測試之樣品負責,同時此樣品僅保留90天。本報告未經本公司書面許可,不可部份複製