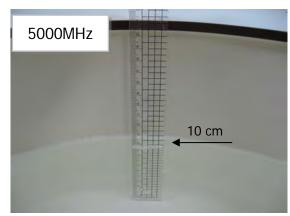

#### Photograph of the tissue simulant fluid liquid depth (Body)

Fig.2.1

Fig.2.2

Unless otherwise stated the results shown in this test report refer only to the sample(s) tested and such sample(s) are retained for 90 days only. 除非另有說明,此報告結果僅對測試之樣品負責,同時此樣品僅保留90天。本報告未經本公司書面許可,不可部份複製。