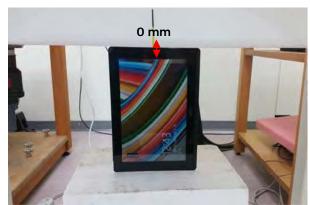

#### Body - distance between flat phantom and EUT is 0 mm

Fig.3 EUT Lap-held mode to flat phantom

Fig.4 EUT Top side to flat phantom

Fig.5 EUT Right side to flat phantom

Unless otherwise stated the results shown in this test report refer only to the sample(s) tested and such sample(s) are retained for 90 days only. 除非另有說明,此報告結果僅對測試之樣品負責,同時此樣品僅保留90天。本報告未經本公司書面許可,不可部份複製。