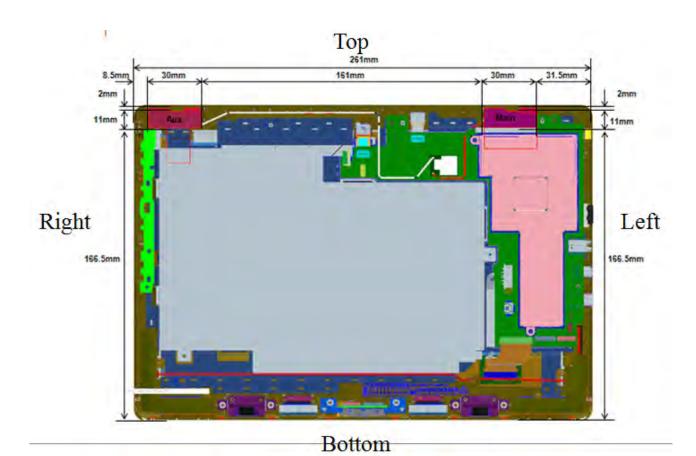

f (886-2) 2298-0488

SS Taiwan Ltd. No.134,Wu Kung Road, New Taipei Industrial Park, Wuku District, New Taipei City, Taiwan 24803/新北市五股區新北產業園區五工路 134 號

Page: 5 of 5

Fig.8 Antenna position of EUT (Back view)