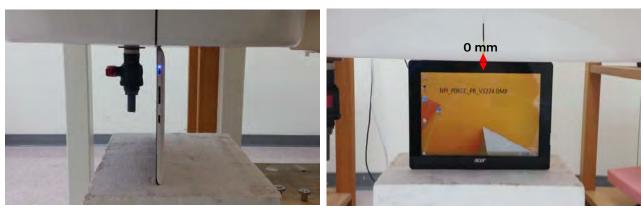

#### Body - distance between flat phantom and EUT is 0 mm

Fig.3 EUT Lap-held mode to flat phantom

Fig.4 EUT Top side to flat phantom

Fig.5 EUT Right side to flat phantom

Unless otherwise stated the results shown in this test report refer only to the sample(s) tested and such sample(s) are retained for 90 days only. 除非另有說明,此報告結果僅對測試之樣品負責,同時此樣品僅保留90天。本報告未經本公司書面許可,不可部份複製。