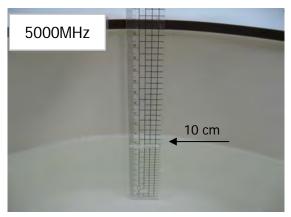

#### Photograph of the tissue simulant fluid liquid depth (Body)

Fig.2.1

Fig.2.2

Unless otherwise stated the results shown in this test report refer only to the sample(s) tested and such sample(s) are retained for 90 days only. 除非另有說明,此報告結果僅對測試之樣品負責,同時此樣品僅保留90天。本報告未經本公司書面許可,不可部份複製。