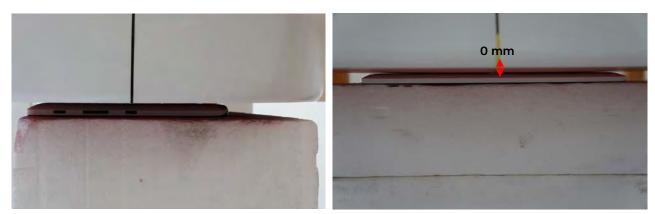

#### Body - distance between flat phantom and EUT is 0 mm

Fig.3 EUT Lap-held mode to flat phantom

Fig.4 EUT Top side to flat phantom

Fig.5 EUT Right side to flat phantom

Unless otherwise stated the results shown in this test report refer only to the sample(s) tested and such sample(s) are retained for 90 days only. 除非另有說明,此報告結果僅對測試之樣品負責,同時此樣品僅保留90天。本報告未經本公司書面許可,不可部份複製。