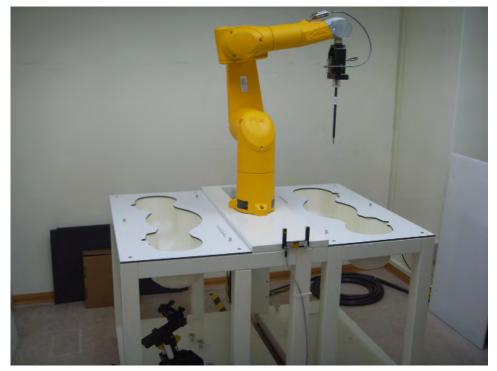

# 11. Photographs of Test Setup

Fig.1 Photograph of the SAR measurement system

Unless otherwise stated the results shown in this test report refer only to the sample(s) tested and such sample(s) are retained for 90 days only. 除非另有說明,此報告結果僅對測試之樣品負責,同時此樣品僅保留90天。本報告未經本公司書面許可,不可部份複製