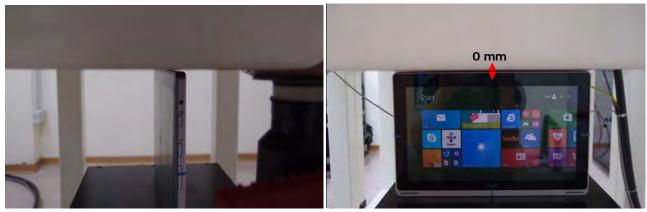

### Body - distance between flat phantom and EUT is 0 mm

Fig.3 EUT Lap-held mode to flat phantom

Fig.4 EUT Top side to flat phantom

Fig.5 EUT Left side to flat phantom

Unless otherwise stated the results shown in this test report refer only to the sample(s) tested and such sample(s) are retained for 90 days only.