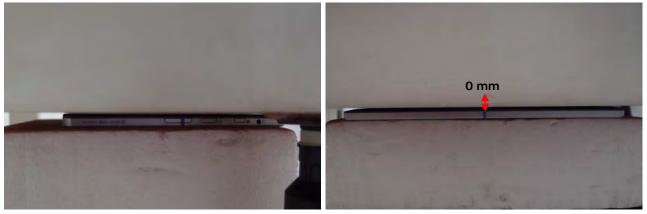

### Body - distance between flat phantom and EUT is 0 mm

Fig.3 EUT Lap-held mode to flat phantom

Fig.4 EUT Top side to flat phantom

Fig.5 EUT Left side to flat phantom

Unless otherwise stated the results shown in this test report refer only to the sample(s) tested and such sample(s) are retained for 90 days only.