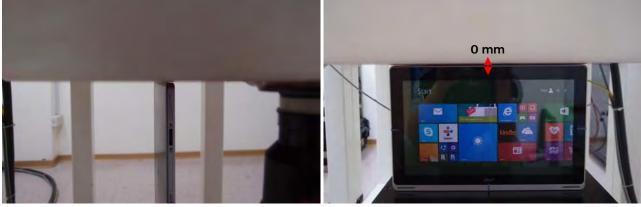

### Body - distance between flat phantom and EUT is 0 mm

Fig.3 EUT Lap-held mode to flat phantom

Fig.4 EUT Top side to flat phantom

Fig.5 EUT Left side to flat phantom

Unless otherwise stated the results shown in this test report refer only to the sample(s) tested and such sample(s) are retained for 90 days only.