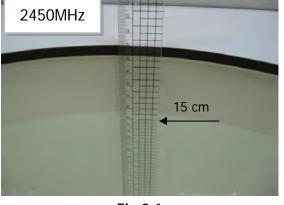

# 5000MHz 10 cm

Unless otherwise stated the results shown in this test report refer only to the sample(s) tested and such sample(s) are retained for 90 days only. 除非另有說明,此報告結果僅對測試之樣品負責,同時此樣品僅保留90天。本報告未經本公司書面許可,不可部份複製。

Photograph of the tissue simulant fluid liquid depth (Body)

SGS Taiwan Ltd. No.134,Wu Kung Road, New Taipei Industrial Park, Wuku District, New Taipei City, Taiwan 24803/新北市五股區新北產業園區五工路 134 號

t (886-2) 2299-3279