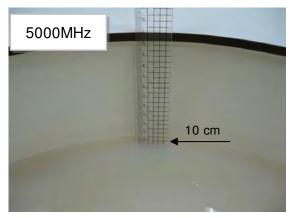

#### Photograph of the tissue simulant fluid liquid depth (Body)

Fig.2.1 Fig.2.2

Unless otherwise stated the results shown in this test report refer only to the sample(s) tested and such sample(s) are retained for 90 days only. 除非另有說明,此報告結果僅對測試之樣品負責,同時此樣品僅保留90天。本報告未經本公司書面許可,不可部份複製。