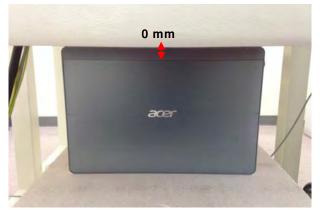

#### Body worn - distance between flat phantom and EUT is 0 mm

Fig.3 EUT Lap-held mode to flat phantom

Fig.4 EUT Top side to flat phantom

Fig.5 EUT Left side to flat phantom

Unless otherwise stated the results shown in this test report refer only to the sample(s) tested and such sample(s) are retained for 90 days only. 除非另有說明,此報告結果僅對測試之樣品負責,同時此樣品僅保留90天。本報告未經本公司書面許可,不可部份複製。