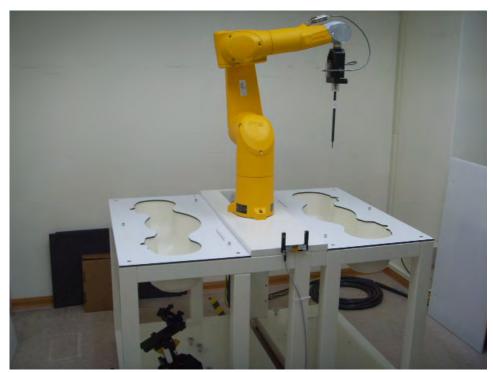

## 10. Photographs of Test Setup

Fig.1 Photograph of the SAR measurement system

Unless otherwise stated the results shown in this test report refer only to the sample(s) tested and such sample(s) are retained for 90 days only. 除非另有說明,此報告結果僅對測試之樣品負責,同時此樣品僅保留90天。本報告未經本公司書面許可,不可部份複製