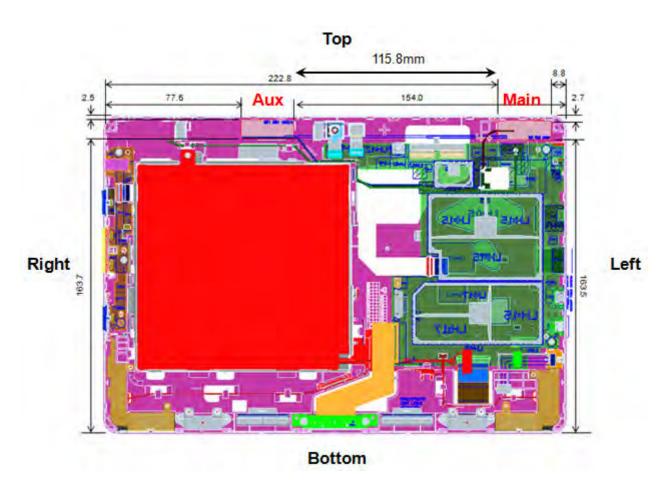

No.134,Wu Kung Road, New Taipei Industrial Park, Wuku District, New Taipei City, Taiwan 24803/新北市五股區新北產業園區五工路 134 號 f (886 2) 2298 D488

Page: 5 of 5

Fig.8 Antenna position of EUT (Back view)

- End of Report -