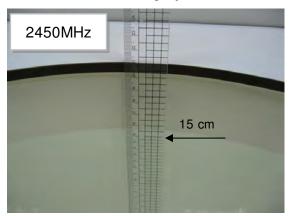

#### Photograph of the tissue simulant fluid liquid depth (Body)

Fig.2.1 Fig.2.2

Unless otherwise stated the results shown in this test report refer only to the sample(s) tested and such sample(s) are retained for 90 days only. 除非另有說明,此報告結果僅對測試之樣品負責,同時此樣品僅保留90天。本報告未經本公司書面許可,不可部份複製。