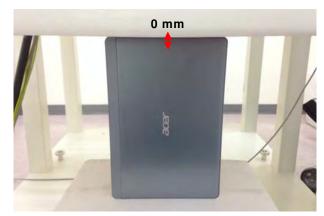

#### Body worn - distance between flat phantom and EUT is 0 mm

Fig.3 EUT Lap-held mode to flat phantom

Fig.4 EUT Top side to flat phantom

Fig.5 EUT Left side to flat phantom

Unless otherwise stated the results shown in this test report refer only to the sample(s) tested and such sample(s) are retained for 90 days only. 除非另有說明,此報告結果僅對測試之樣品負責,同時此樣品僅保留90天。本報告未經本公司書面許可,不可部份複製。