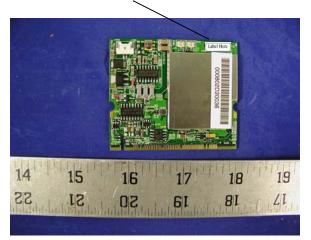

## **EXHIBIT A - FCC ID LABEL INFORMATION**

## **Proposed FCC ID Label**

FCC ID: MCLT60H570
This device complies with Part 15 of the FCC Rules. Operation is subject to the following two conditions:

(1) this device may not cause harmful interference, and (2) this device must accept any interference received, including interference that may cause undesired operation.

Caution: To comply with FCC RF exposure requirements, a separation distance of at least 8 inches (20cm) must be maintained between the antenna of this and all persons.

Approximate size: 2.875 cm long and 0.833 cm wide

## **Proposed Label Location on EUT**

Bottom Side of EUT/FCC ID Label